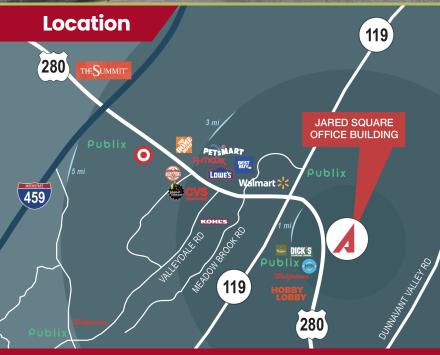

### **Property** Highlights

- Two Suites Available.
- Suite 106: 344 SF, Suite 101: 755 SF.
- High traffic counts on Hwy. 280.
- Unincorporated Shelby County, no occupational taxes, and low sales taxes.
- Across from the Lee Branch Shopping Center and Walgreen's.
- Strong demographics in the Greystone/Highlands Lake area.

## **Building** Description

Two suites are available in this office complex. Prime Shelby County location with no occupational taxes and low sales taxes. High traffic count on Hwy 280 and strong demographics in the Greystone/ Highlands Lakes area. Across from the Lee Branch Shopping Center and Walgreen's.