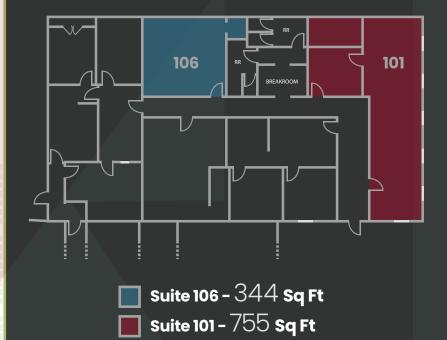

### **Property** Highlights

- Two Suites Available.
- Suite 106: 344 SF, Suite 101: 755 SF.
- High traffic counts on Hwy. 280.
- Unincorporated Shelby County, no occupational taxes, and low sales taxes.
- Across from the Lee Branch Shopping Center and Walgreen's.
- Strong demographics in the Greystone/Highlands Lake area.