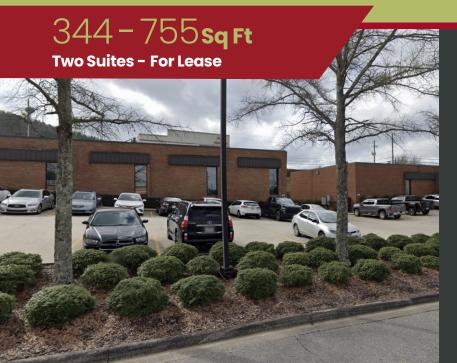

### **Property** Highlights

- Two Suites Available.
- Suite 106: 344 SF, Suite 101: 755 SF.
- High traffic counts on Hwy. 280.
- Unincorporated Shelby County, no occupational taxes, and low sales taxes.
- Across from the Lee Branch Shopping Center and Walgreen's.
- Strong demographics in the Greystone/Highlands Lake area.