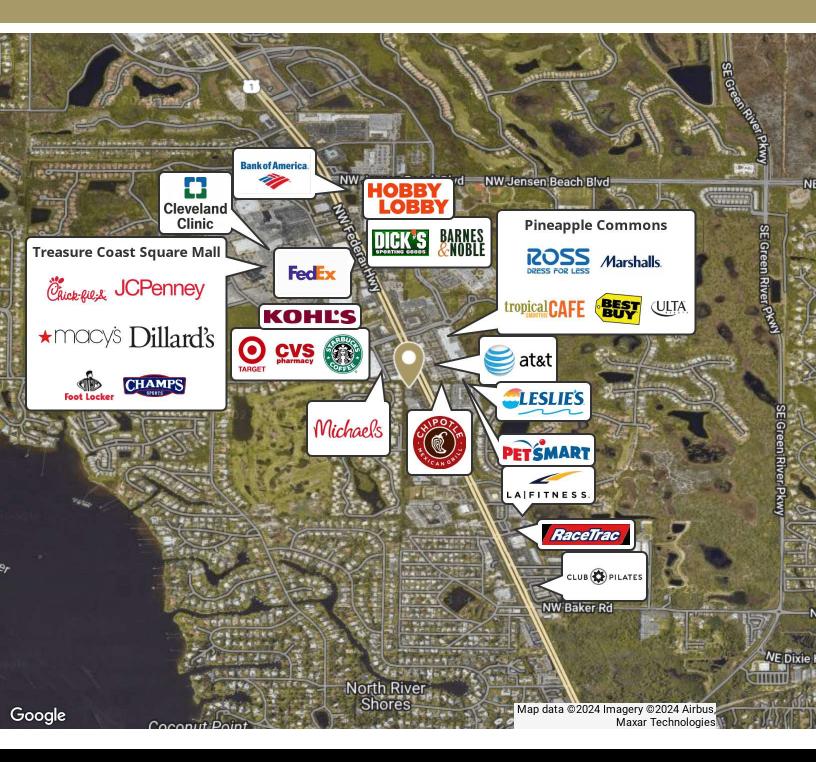

#### **PROPERTY DESCRIPTION**

Neighborhood strip center located on the busy and thriving retail corridor of Federal Highway.

### **PROPERTY HIGHLIGHTS**

- 2,100-6,300 square feet of class A retail space available
- Excellent visibility on the major retail corridor of Federal Highway
- Located just ½ mile South of Treasure Coast Mall
- More than 46,000 vehicles pass by per day with a highly visible pylon sign
- Rapidly growing affluent area: 4th fastest growing MSA in the country
- 1,100 apartments located within a 3-mile radius, 666 of which were built in the last two years