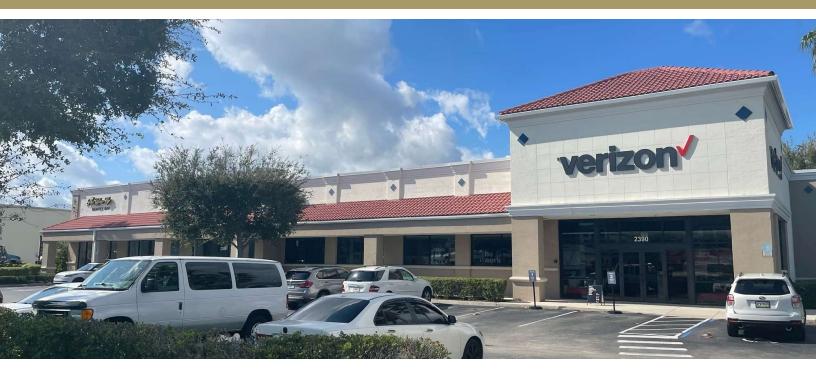

#### **PROPERTY DESCRIPTION**

Neighborhood strip center located on the busy and thriving retail corridor of Federal Highway.

### **PROPERTY HIGHLIGHTS**

- 2,100-6,300 square feet of class A retail space available
- Excellent visibility on the major retail corridor of Federal Highway
- Located just ½ mile South of Treasure Coast Mall
- More than 46,000 vehicles pass by per day with a highly visible pylon sign
- Rapidly growing affluent area: 4th fastest growing MSA in the country
- 1,100 apartments located within a 3-mile radius, 666 of which were built in the last two years