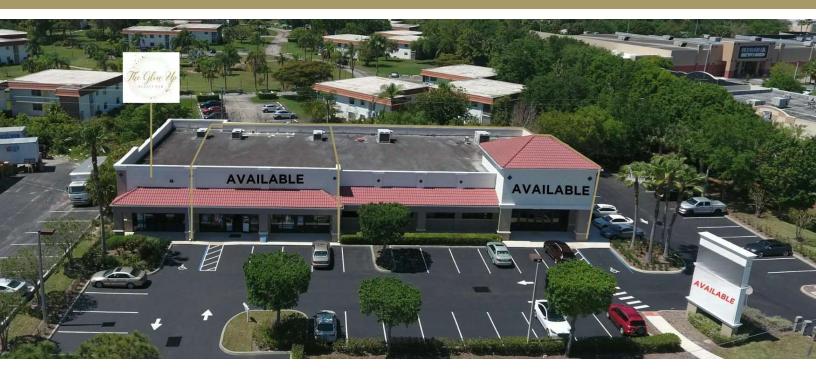

#### **PROPERTY DESCRIPTION**

Neighborhood strip center located on the busy and thriving retail corridor of Federal Highway.

### **PROPERTY HIGHLIGHTS**

- 2,100-6,300 square feet of class A retail space available
- Excellent visibility on the major retail corridor of Federal Highway
- Located just ½ mile South of Treasure Coast Mall
- More than 46,000 vehicles pass by per day with a highly visible pylon sign
- Rapidly growing affluent area: 4th fastest growing MSA in the country
- 1,100 apartments located within a 3-mile radius, 666 of which were built in the last two years

### **OFFERING SUMMARY**

| Lease Rate:       |           | ١         | Negotiable |
|-------------------|-----------|-----------|------------|
| Available SF:     |           | 2,100     | - 6,300 SF |
| Building Size:    |           |           | 11,985 SF  |
| DEMOGRAPHICS      | 1 MILE    | 3 MILE    | 5 MILE     |
| Population        | 5,018     | 31,985    | 70,394     |
| Average HH Income | \$114,745 | \$109,895 | \$93,976   |
| Median            | 48.6      | 55.0      | 53.4       |