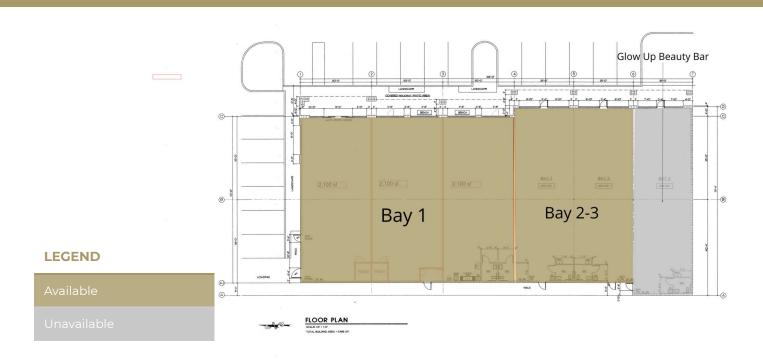

#### **AVAILABLE SPACES**

| SUITE   | TENANT    | SIZE             | TYPE | RATE       |
|---------|-----------|------------------|------|------------|
| Bay 2-3 | Available | 3,700 SF         | NNN  | Negotiable |
| Bay 1   | Available | 2,100 - 6,300 SF | NNN  | Negotiable |