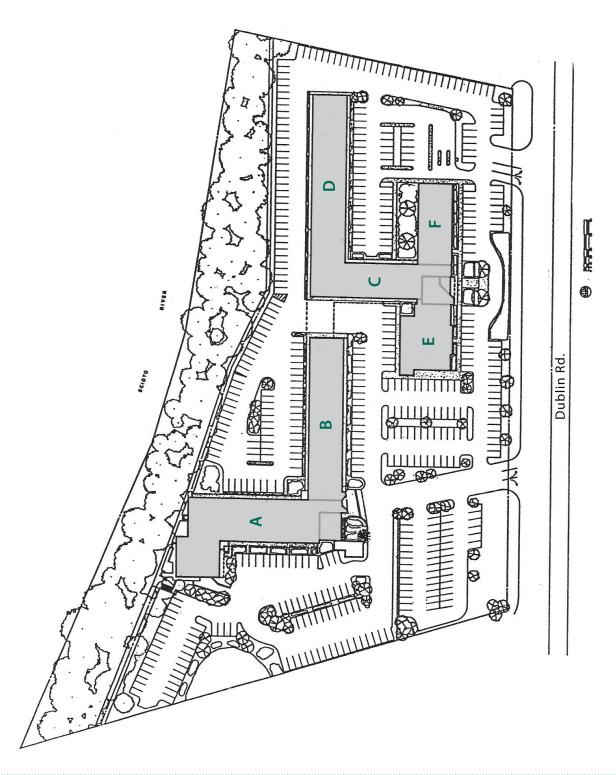

, I-70 and I-270
- ±4 miles to downtown Columbus
- Just west of the I-670 and US-33 interchange





Michael D. Grenert, SIOR

T 614.799.2100 x203 C 614.348.3309 mgrenert@rjboll.com **Rj BOLL** *Realty, Ltd.* 5880 Sawmill Road, Ste.150 Dublin, OH 43017

614.799.2100





**DETAILS** 



# **Property Specifications:**

- ±127,237 Sq. Ft. office building
- Situated on  $\pm$  9.41 acres
- Class B building
- Completely renovated
- 4 parking spaces/1,000 Sq. Ft.
- Zoned C-3 and LC-4
- 2 floors with elevators
- All leases are full service

#### **Purchase Price:**

- \$7,995,000.00
- 2024 projected NOI \$651,058.00

Michael D. Grenert, SIOR

T 614.799.2100 x203 C 614.348.3309 mgrenert@rjboll.com Rj BOLL Realty, Ltd. 5880 Sawmill Road, Ste.150

Dublin, OH 43017 614.799.2100





**SITE PLAN** 



# Michael D. Grenert, SIOR

T 614.799.2100 x203 C 614.348.3309 mgrenert@rjboll.com

## Rj BOLL Realty, Ltd.

5880 Sawmill Road, Ste.150 Dublin, OH 43017 614.799.2100





Columbus, OH 43215



# **PHOTOGRAPHS**













#### Michael D. Grenert, SIOR

T 614.799.2100 x203 C 614.348.3309 mgrenert@rjboll.com

# Rj BOLL Realty, Ltd.

5880 Sawmill Road, Ste.150 Dublin, OH 43017 614.799.2100





**MAPS** 





#### Michael D. Grenert, SIOR

T 614.799.2100 x203 C 614.348.3309 mgrenert@rjboll.com

#### Rj BOLL Realty, Ltd.

5880 Sawmill Road, Ste.150 Dublin, OH 43017 614.799.2100