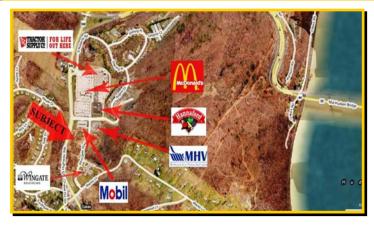

## **RETAIL / OFFICE**

 U.S. Route 9W Highland, NY 12528 Poughkeepsie / Kingston / Newburgh Trade Area's

- Location: Mid-Hudson Bridge, to U.S. Route 9W South to Site
- Anchor: Shadow Anchor to Bridgeview Plaza 140,880 SF, Hannaford Supermarket, Tractor Supply, McDonald's, Rite Aid, Radio Shack, Mobil
- Demand Generators: Walkway Over the Hudson <u>http://www.walkway.org/</u> Wingate Healthcare, 120 Beds <u>http://www.wingatehealthcare.com/</u> Mid-Hudson Bridge <u>http://www.nysba.state.ny.us/bridgepages/MHB/MHBpage/mhb\_page.htm</u>
- Acreage: 3.10 +/- Acres
- Zoning: Retail Office
- Utilities: Central Water / Sewer / Gas