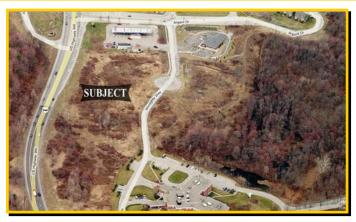

## **RETAIL / OFFICE**

 U.S. Route 9W Highland, NY 12528 Poughkeepsie / Kingston / Newburgh Trade Area's

- Location: Mid-Hudson Bridge, to U.S. Route 9W South to Site
- Anchor: Shadow Anchor to Bridgeview Plaza 140,880 SF, Hannaford Supermarket, Tractor Supply, McDonald's, Rite Aid, Radio Shack, Mobil
- Demand Generators: Walkway Over the Hudson <u>http://www.walkway.org/</u> Wingate Healthcare, 120 Beds <u>http://www.wingatehealthcare.com/</u> Mid-Hudson Bridge <u>http://www.nysba.state.ny.us/bridgepages/MHB/MHBpage/mhb\_page.htm</u>
- Acreage: 3.10 +/- Acres
- Zoning: Retail Office
- Utilities: Central Water / Sewer / Gas