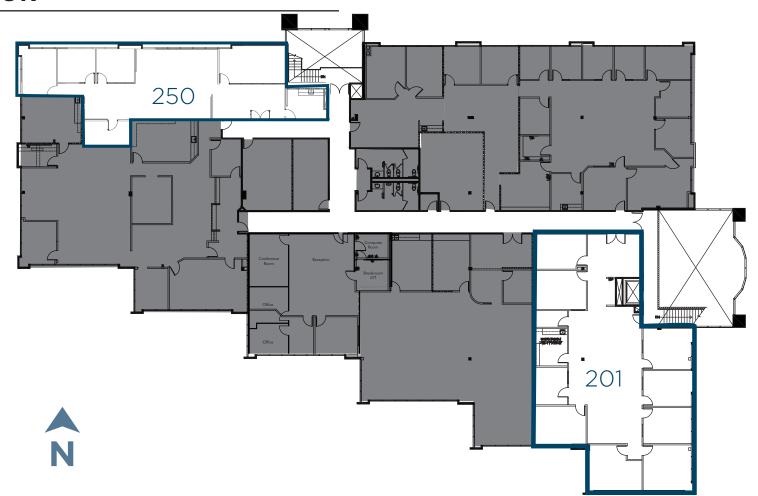

## 2ND FLOOR AVAILABILITY

| Suite      | SF    | Available |
|------------|-------|-----------|
| Suite 201  | 3,917 | 3/1/2025  |
| Suite 250* | 2,407 | Vacant    |

\*Conceptual Plan Shown

### 2nd FLOOR