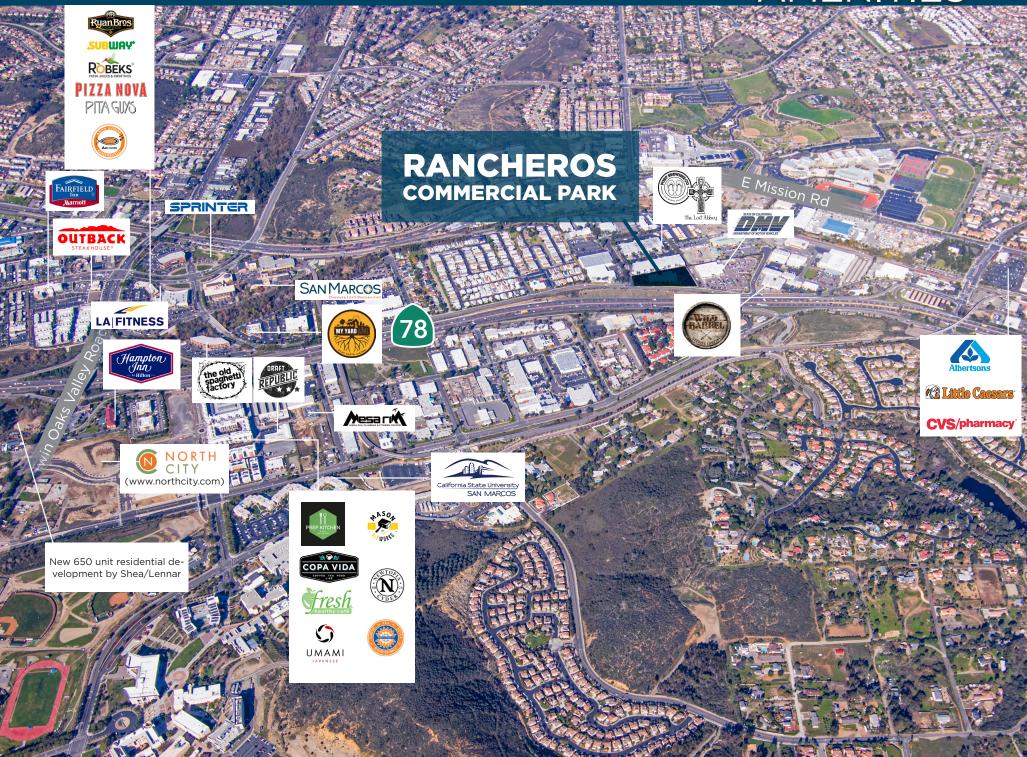

570 Rancheros Drive, San Marcos, CA 92069

## BUILDING FEATURES

- > 45,327 SF, two story office building
- > Building top signage available with prominent exposure to Highway 78
- > Double lobby design reduces common area and parking congestion
- > Elevator served
- > Showers and lockers on-site
- > Generous 4.0/1,000 SF parking ratio
- > Rental Rate: \$2.25/SF/month plus Utilities





# 1ST FLOOR AVAILABILITY

| Suite     | SF     | Available |
|-----------|--------|-----------|
| Suite 100 | 11,525 | Vacant    |
| Suite 140 | 1,332  | Vacant    |



#### **1ST FLOOR**



## 2ND FLOOR AVAILABILITY

| Suite      | SF    | Available |
|------------|-------|-----------|
| Suite 201  | 3,917 | 3/1/2025  |
| Suite 250* | 2,407 | Vacant    |

\*Conceptual Plan Shown



### 2nd FLOOR











### **Chris Williams**

Senior Vice President Lic. 01791013 +1 858 761 7376 chris.williams1@cbre.com © 2024 CBRE, Inc. All rights reserved. This information has been obtained from sources believed reliable but has not been verified for accuracy or completeness. CBRE, Inc. makes no guarantee, representation or warranty and accepts no responsibility or liability as to the accuracy, completeness, or reliability of the information contained herein. You should conduct a careful, independent investigation of the property and verify all information. Any reliance on this information is solely at your own risk.