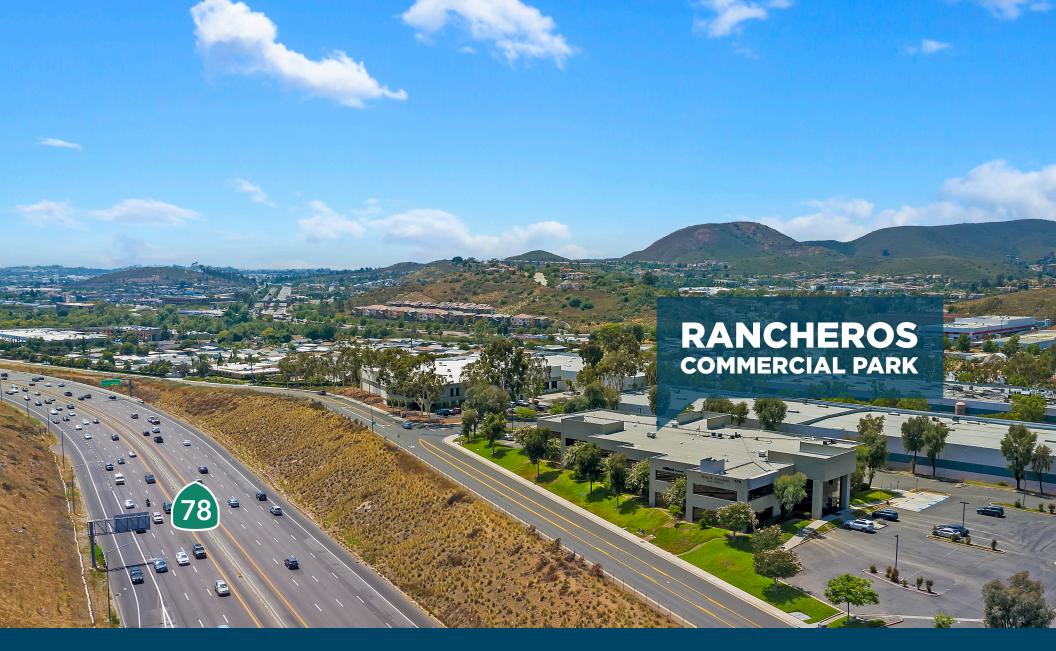

# RANCHEROS COMMERCIAL PARK

570 Rancheros Drive, San Marcos, CA 92069

## BUILDING FEATURES

- > 45,327 SF, two story office building
- > Building top signage available with prominent exposure to Highway 78
- > Double lobby design reduces common area and parking congestion
- > Elevator served
- > Showers and lockers on-site
- > Generous 4.0/1,000 SF parking ratio
- > Rental Rate: \$2.25/SF/month plus Utilities