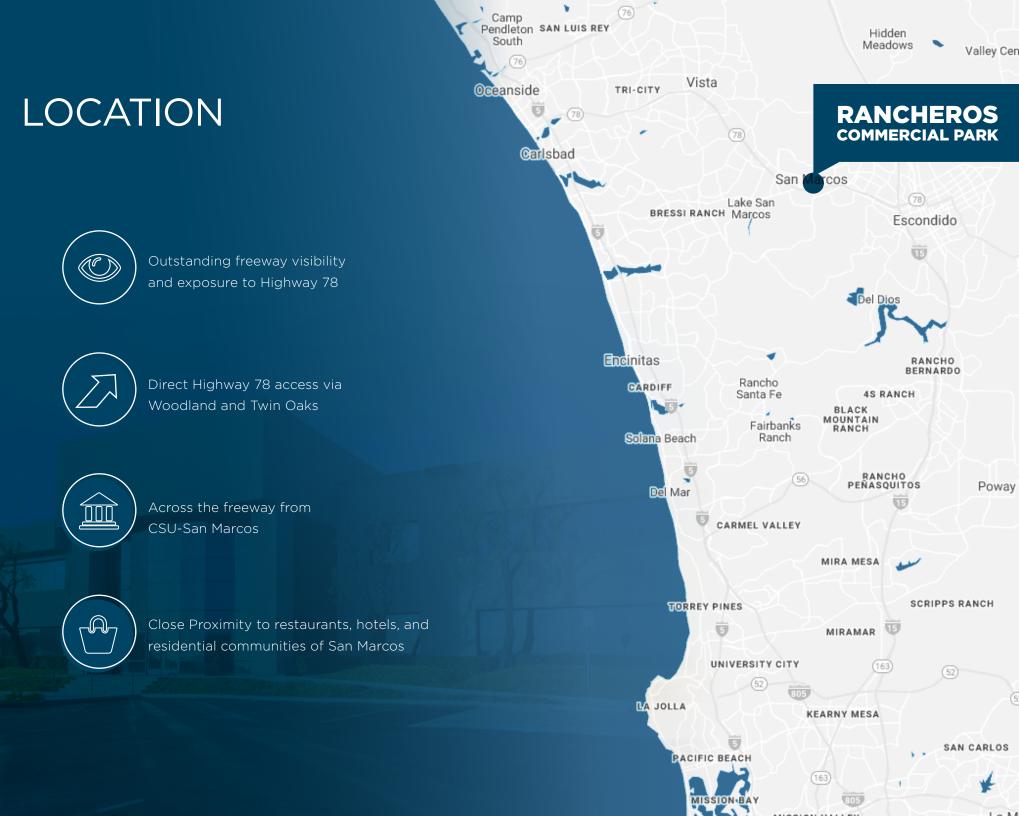

# RANCHEROS COMMERCIAL PARK



570 Rancheros Drive, San Marcos, CA 92069

## BUILDING FEATURES

- > 45,327 SF, two story office building
- > Building top signage available with prominent exposure to Highway 78
- > Double lobby design reduces common area and parking congestion
- > Elevator served
- > Showers and lockers on-site
- > Generous 4.0/1,000 SF parking ratio
- > Rental Rate: \$2.25/SF/month plus Utilities





# 1ST FLOOR AVAILABILITY

| Suite     | SF     | Available |
|-----------|--------|-----------|
| Suite 100 | 11,525 | Vacant    |
| Suite 140 | 1,332  | Vacant    |



#### **1ST FLOOR**



## 2ND FLOOR AVAILABILITY

| Suite      | SF    | Available |
|------------|-------|-----------|
| Suite 201  | 3,917 | 3/1/2025  |
| Suite 250* | 2,407 | Vacant    |

\*Conceptual Plan Shown



### 2nd FLOOR











### **Chris Williams**

Senior Vice President Lic. 01791013 +1 858 761 7376 chris.williams1@cbre.com © 2024 CBRE, Inc. All rights reserved. This information has been obtained from sources believed reliable but has not been verified for accuracy or completeness. CBRE, Inc. makes no guarantee, representation or warranty and accepts no responsibility or liability as to the accuracy, comp