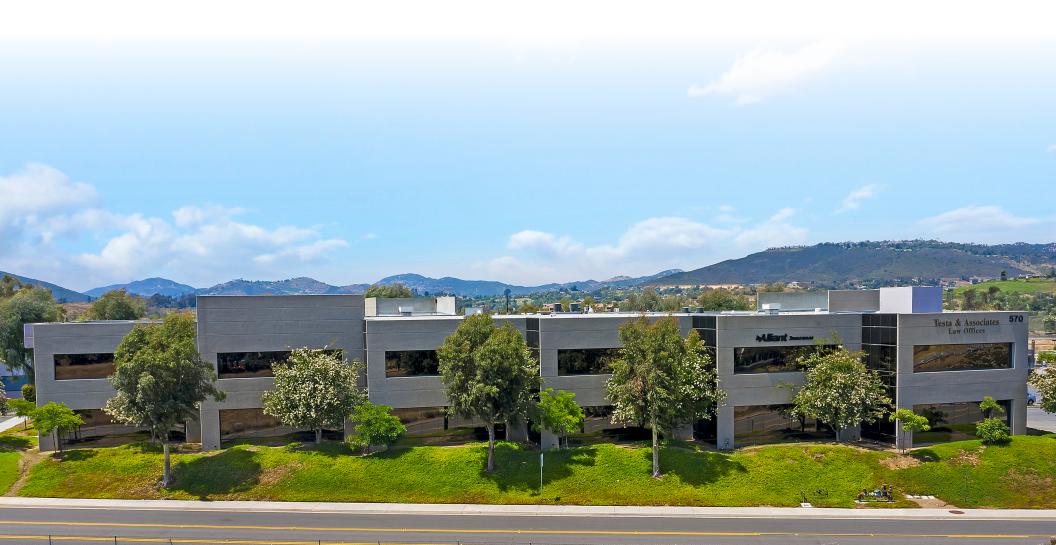

# RANCHEROS COMMERCIAL PARK

570 Rancheros Drive, San Marcos, CA 92069

## BUILDING FEATURES

- > 45,327 SF, two story office building
- > Building top signage available with prominent exposure to Highway 78
- > Double lobby design reduces common area and parking congestion
- > Elevator served
- > Showers and lockers on-site
- > Generous 4.0/1,000 SF parking ratio
- > Rental Rate: \$2.25/SF/month plus Utilities