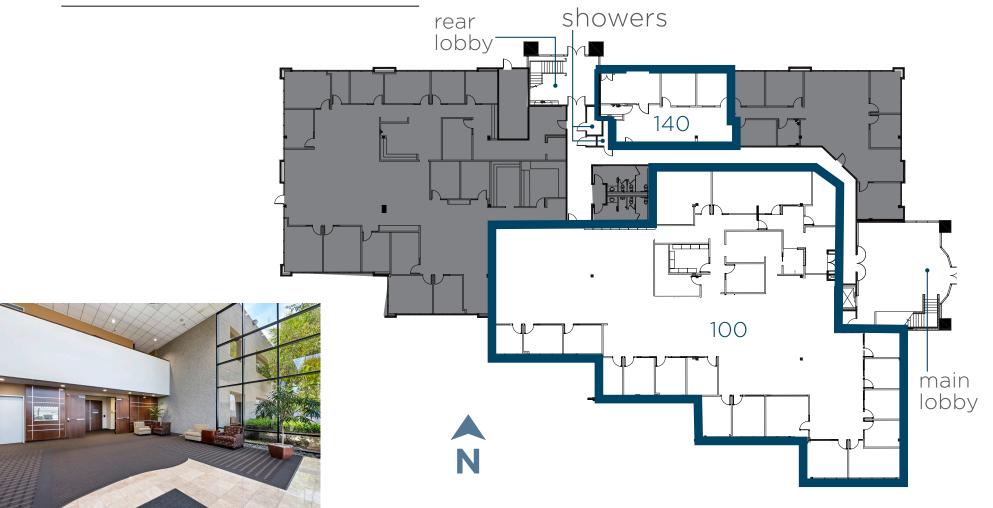

# 1ST FLOOR AVAILABILITY

| Suite     | SF     | Available |
|-----------|--------|-----------|
| Suite 100 | 11,525 | Vacant    |
| Suite 140 | 1,332  | Vacant    |

#### **1ST FLOOR**