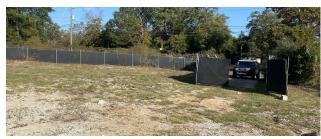

### **PROPERTY DESCRIPTION**

Site consists of an office that has been completely renovated. Building has new roof, electrical, floors, bathroom, kitchen, etc. Along with the 1,374 SF office is a fenced laydown yard with a gate. Fence is less than 1 year old and lot has been cleared and gravel put down. Site is zoned Light Industrial. There is a large basement storage area under the office as well. The combination is the perfect use for someone looking for a location that needs an area for equipment storage or vehicle parking.

## **Additional Photos**