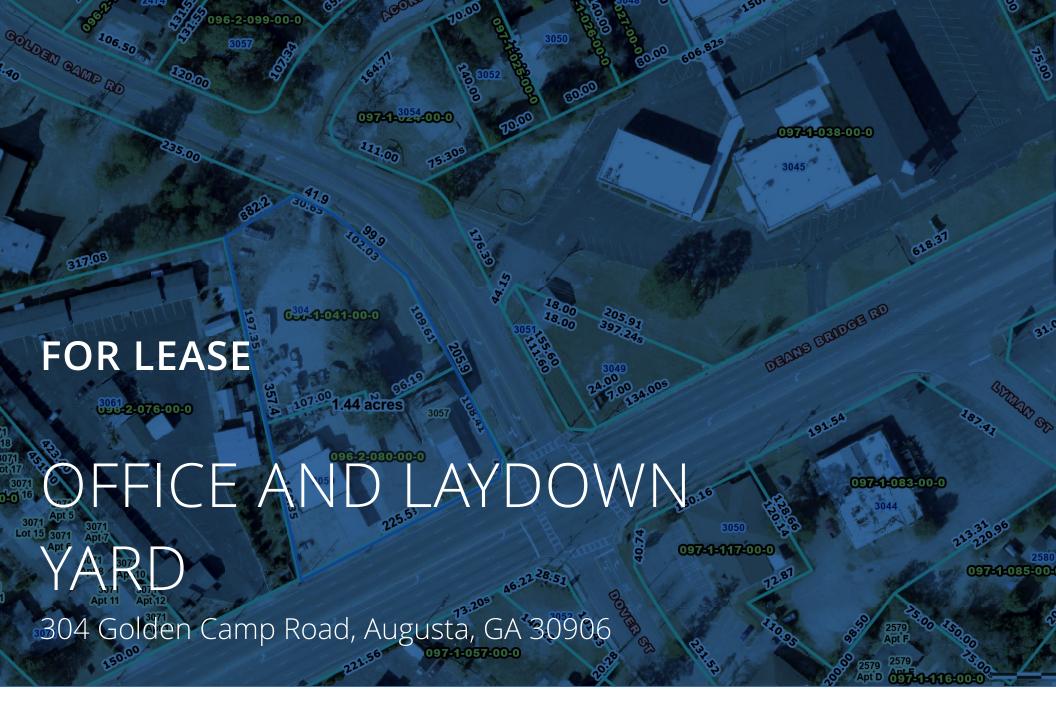

### **PROPERTY DESCRIPTION**

Site consists of an office that has been completely renovated. Building has new roof, electrical, floors, bathroom, kitchen, etc. Along with the 1,374 SF office is a fenced laydown yard with a gate. Fence is less than 1 year old and lot has been cleared and gravel put down. Site is zoned Light Industrial. There is a large basement storage area under the office as well. The combination is the perfect use for someone looking for a location that needs an area for equipment storage or vehicle parking.

#### **LOCATION DESCRIPTION**

This property is located at a signaled corner at Deans Bridge Road and Golden Camp Road. It is a very visible location with it being a corner lot and has a high traffic count along Deans Bridge Road with very good frontage on the site. It also has nearby easy access to I-520 and Highway 78.

### **OFFERING SUMMARY**

| Lease Rate:    | \$2,000.00 per month (MG) |  |  |
|----------------|---------------------------|--|--|
| Lot Size:      | 1.44 Acres                |  |  |
| Building Size: | 1,374 SF                  |  |  |