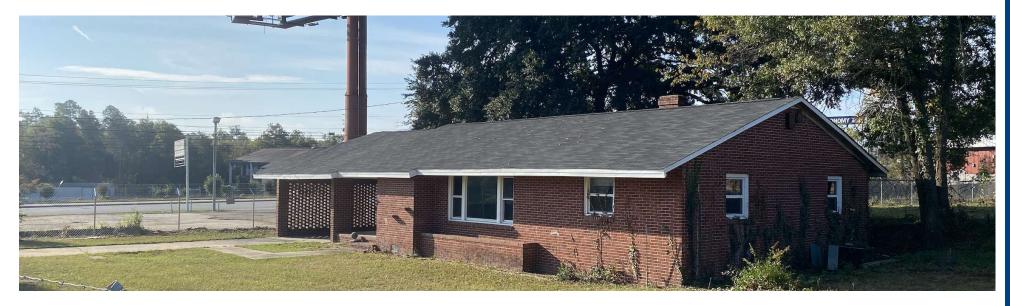

### **PROPERTY DESCRIPTION**

Site consists of an office that has been completely renovated. Building has new roof, electrical, floors, bathroom, kitchen, etc. Along with the 1,374 SF office is a fenced laydown yard with a gate. Fence is less than 1 year old and lot has been cleared and gravel put down. Site is zoned Light Industrial. There is a large basement storage area under the office as well. The combination is the perfect use for someone looking for a location that needs an area for equipment storage or vehicle parking.

## **Additional Photos**