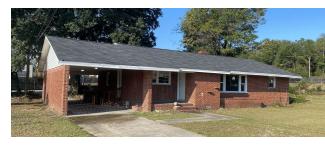

### **PROPERTY DESCRIPTION**

Site consists of an office that has been completely renovated. Building has new roof, electrical, floors, bathroom, kitchen, etc. Along with the 1,374 SF office is a fenced laydown yard with a gate. Fence is less than 1 year old and lot has been cleared and gravel put down. Site is zoned Light Industrial. There is a large basement storage area under the office as well. The combination is the perfect use for someone looking for a location that needs an area for equipment storage or vehicle parking.