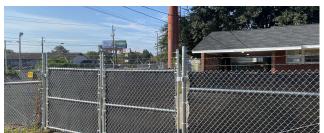

### **PROPERTY DESCRIPTION**

Site consists of an office that has been completely renovated. Building has new roof, electrical, floors, bathroom, kitchen, etc. Along with the 1,374 SF office is a fenced laydown yard with a gate. Fence is less than 1 year old and lot has been cleared and gravel put down. Site is zoned Light Industrial. There is a large basement storage area under the office as well. The combination is the perfect use for someone looking for a location that needs an area for equipment storage or vehicle parking.

## **Additional Photos**