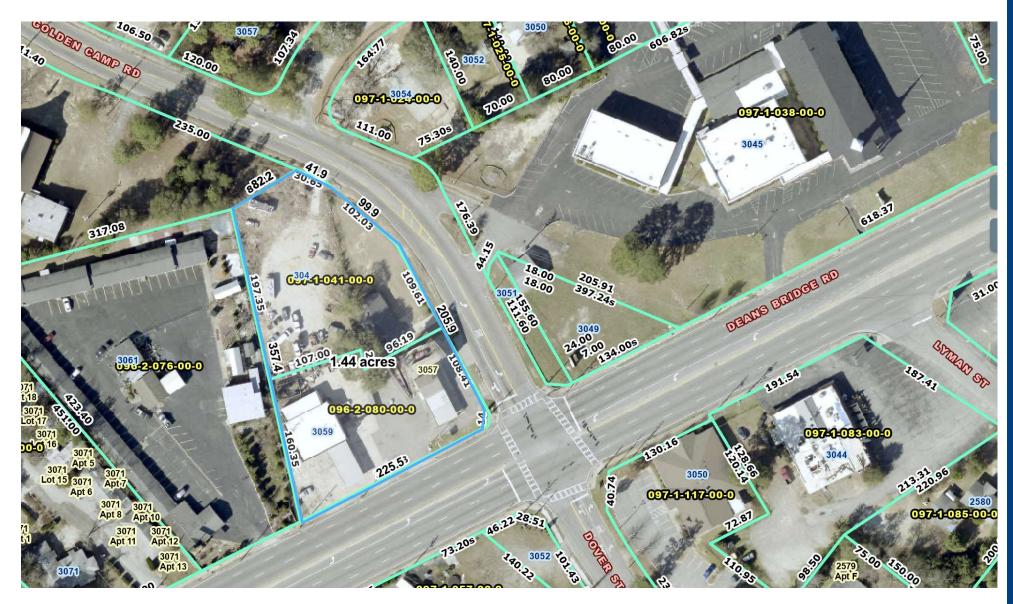

#### **LOCATION DESCRIPTION**

This property is located at a signaled corner at Deans Bridge Road and Golden Camp Road. It is a very visible location with it being a corner lot and has a high traffic count along Deans Bridge Road with very good frontage on the site. It also has nearby easy access to I-520 and Highway 78.

### **OFFERING SUMMARY**

| Lease Rate:    | \$2,000.00 per month (MG) |  |  |
|----------------|---------------------------|--|--|
| Lot Size:      | 1.44 Acres                |  |  |
| Building Size: | 1,374 SF                  |  |  |