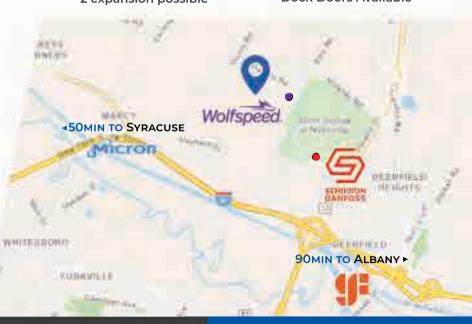

## **ABOUT OUR PROJECT**

This premier facility location will provide an opportunity for companies to support the Mohawk Valley's advanced technology & materials ecosystem. Located within a minute's drive to Downtown Utica, Wolfspeed, SEMIKRON | Danfoss and within 500 miles of 13 of the top 50 U.S. metro markets, including Syracuse's White Pine Park, and the Capital District's Luther Forest Technology Campus, and Albany Nanotech Complex. The project is underway and expected to be ready for occupancy by June 2025.

## PERFECT LOCATION TO SERVE ALL OF UPSTATE NEW YORK

Mohawk Valley EDGE - Marcy Nanocenter Address: 584 Phoenix Drive, Rome NY 13441 Web: www.marcynanocenter.com Email: nbruno@mvedge.org

CALL NICK BRUNO FOR MORE INFORMATION: 315-356-5504