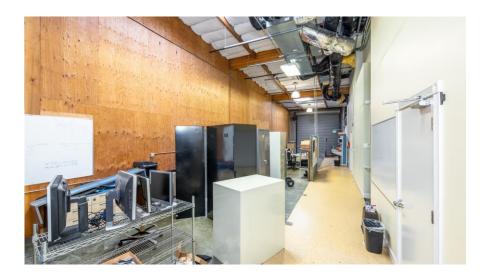

#### **Property Summary**

- Rarely Available Unit, Perfect Opportunity for an Owner/User
- ± 5887 Square Feet
- Superior Mix of Office and Warehouse Space
- 10 Designated Parking Spaces
- Full Size, Grade-level, Remote Controlled Roll Up Door
- Temperature Controlled Space with Insulated Ceilings
- Fiber Internet Throughout
- High End Finished Executive Offices
- Multiple Private Offices/Open Spaces
- Large, Equipped Break Rooms and Multiple Bathrooms
- Sale Asking Price: \$1,895,000