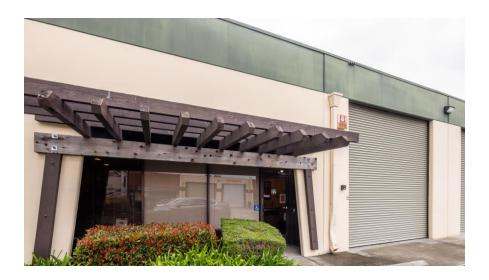

#### **Property Summary**

- Rarely Available Unit, Perfect Opportunity for an Owner/User
- ± 5887 Square Feet
- Superior Mix of Office and Warehouse Space
- 10 Designated Parking Spaces
- Full Size, Grade-level, Remote Controlled Roll Up Door
- Temperature Controlled Space with Insulated Ceilings
- Fiber Internet Throughout
- High End Finished Executive Offices
- Multiple Private Offices/Open Spaces
- Large, Equipped Break Rooms and Multiple Bathrooms
- Sale Asking Price: \$1,895,000

#### Location

 Premier South San Francisco Industrial Location

 Easy Access to US-101, US-280 and US-380 Freeways, Public Transportation, and San Francisco International Airport (SFO)