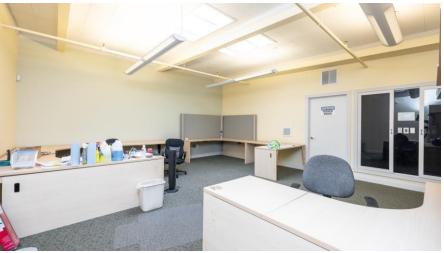

#### **Property Summary**

- Rarely Available Unit, Perfect Opportunity for an Owner/User
- ± 5887 Square Feet
- Superior Mix of Office and Warehouse Space
- 10 Designated Parking Spaces
- Full Size, Grade-level, Remote Controlled Roll Up Door
- Temperature Controlled Space with Insulated Ceilings
- Fiber Internet Throughout
- High End Finished Executive Offices
- Multiple Private Offices/Open Spaces
- Large, Equipped Break Rooms and Multiple Bathrooms
- Sale Asking Price: \$1,895,000