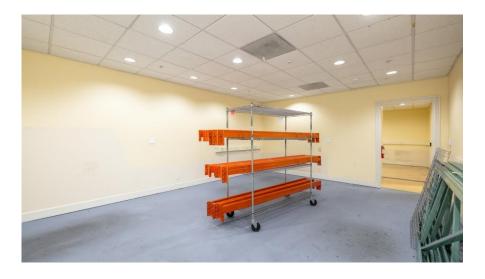

#### **Property Summary**

- Rarely Available Unit, Perfect Opportunity for an Owner/User
- ± 5887 Square Feet
- Superior Mix of Office and Warehouse Space
- 10 Designated Parking Spaces
- Full Size, Grade-level, Remote Controlled Roll Up Door
- Temperature Controlled Space with Insulated Ceilings
- Fiber Internet Throughout
- High End Finished Executive Offices
- Multiple Private Offices/Open Spaces
- Large, Equipped Break Rooms and Multiple Bathrooms
- Sale Asking Price: \$1,895,000