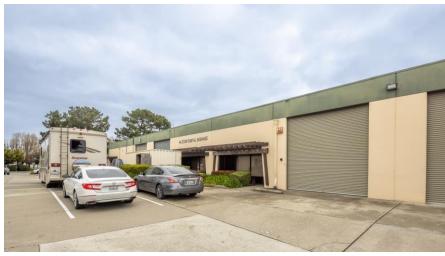

#### **Property Summary**

- Rarely Available Unit, Perfect Opportunity for an Owner/User
- ± 5887 Square Feet
- Superior Mix of Office and Warehouse Space
- 10 Designated Parking Spaces
- Full Size, Grade-level, Remote Controlled Roll Up Door
- Temperature Controlled Space with Insulated Ceilings
- Fiber Internet Throughout
- High End Finished Executive Offices
- Multiple Private Offices/Open Spaces
- Large, Equipped Break Rooms and Multiple Bathrooms
- Sale Asking Price: \$1,895,000

#### Location

 Premier South San Francisco Industrial Location

 Easy Access to US-101, US-280 and US-380 Freeways, Public Transportation, and San Francisco International Airport (SFO)