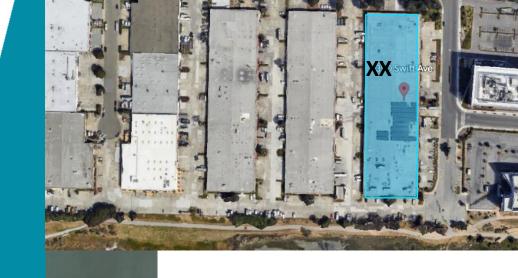

#### Location

 Premier South San Francisco Industrial Location

 Easy Access to US-101, US-280 and US-380 Freeways, Public Transportation, and San Francisco International Airport (SFO)