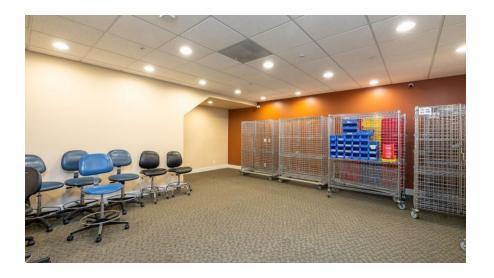

#### **Property Summary**

- Rarely Available Unit, Perfect Opportunity for an Owner/User
- ± 5887 Square Feet
- Superior Mix of Office and Warehouse Space
- 10 Designated Parking Spaces
- Full Size, Grade-level, Remote Controlled Roll Up Door
- Temperature Controlled Space with Insulated Ceilings
- Fiber Internet Throughout
- High End Finished Executive Offices
- Multiple Private Offices/Open Spaces
- Large, Equipped Break Rooms and Multiple Bathrooms
- Sale Asking Price: \$1,895,000