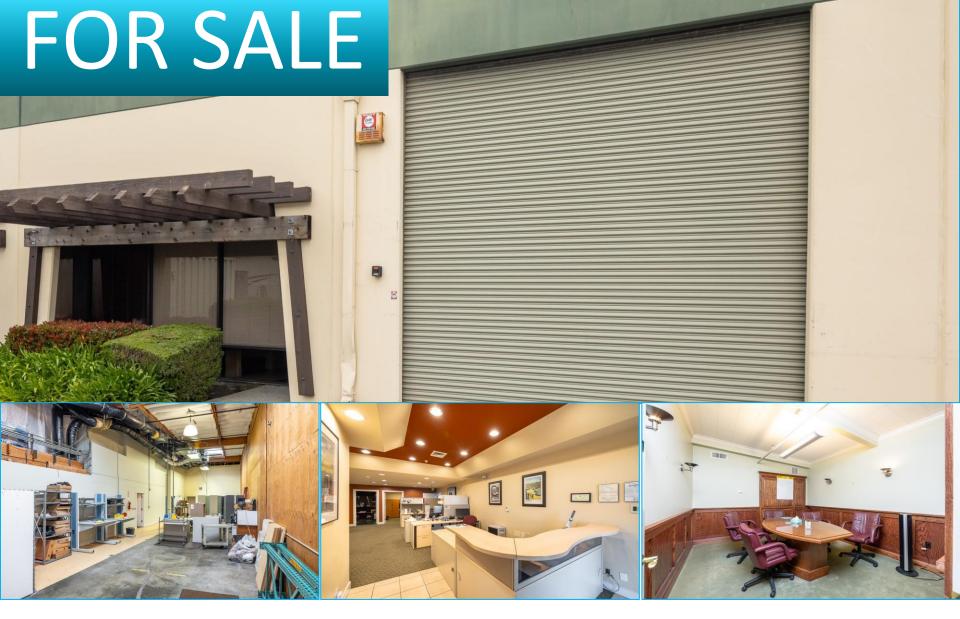

#### **Property Summary**

- Rarely Available Unit, Perfect Opportunity for an Owner/User
- ± 5887 Square Feet
- Superior Mix of Office and Warehouse Space
- 10 Designated Parking Spaces
- Full Size, Grade-level, Remote Controlled Roll Up Door
- Temperature Controlled Space with Insulated Ceilings
- Fiber Internet Throughout
- High End Finished Executive Offices
- Multiple Private Offices/Open Spaces
- Large, Equipped Break Rooms and Multiple Bathrooms
- Sale Asking Price: \$1,895,000