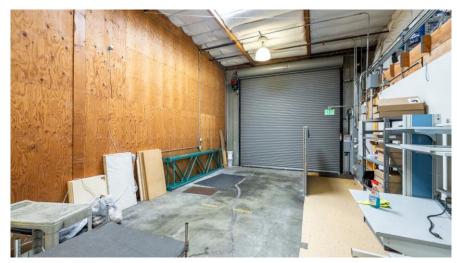

#### **Property Summary**

- Rarely Available Unit, Perfect Opportunity for an Owner/User
- ± 5887 Square Feet
- Superior Mix of Office and Warehouse Space
- 10 Designated Parking Spaces
- Full Size, Grade-level, Remote Controlled Roll Up Door
- Temperature Controlled Space with Insulated Ceilings
- Fiber Internet Throughout
- High End Finished Executive Offices
- Multiple Private Offices/Open Spaces
- Large, Equipped Break Rooms and Multiple Bathrooms
- Sale Asking Price: \$1,895,000