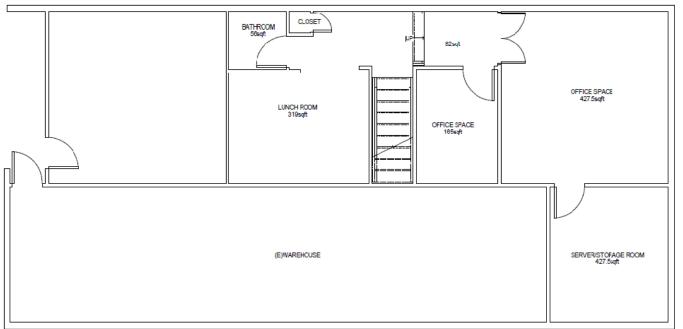

rtunity for an Owner/User
- ± 5887 Square Feet
- Superior Mix of Office and Warehouse Space
- 10 Designated Parking Spaces
- Full Size, Grade-level, Remote Controlled Roll Up Door
- Temperature Controlled Space with Insulated Ceilings
- Fiber Internet Throughout
- High End Finished Executive Offices
- Multiple Private Offices/Open Spaces
- Large, Equipped Break Rooms and Multiple Bathrooms
- Sale Asking Price: \$1,895,000

#### Location

 Premier South San Francisco Industrial Location

 Easy Access to US-101, US-280 and US-380 Freeways, Public Transportation, and San Francisco International Airport (SFO)



# **Floorplan**



AUTODESK. www.eutodesk.com/revit Consultant Address Address Address Phone Description

390 SWIFT AVE, UNIT #22 SOUTH SAN FRANICSCO

LEVEL 1 LAYOUT

# **Floorplan**



\* All SqFt Listed are approximate



































#### **Broker Contact Information**

### **For More Information Contact:**

**Daniel Gage** 

650.445.7578 (Office)

650.642.7168 (Cell)

danielpgage@gmail.com

DRE# 01988938