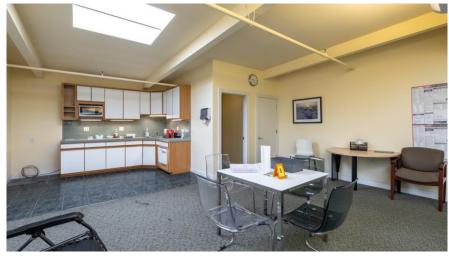

#### **Property Summary**

- Rarely Available Unit, Perfect Opportunity for an Owner/User
- ± 5887 Square Feet
- Superior Mix of Office and Warehouse Space
- 10 Designated Parking Spaces
- Full Size, Grade-level, Remote Controlled Roll Up Door
- Temperature Controlled Space with Insulated Ceilings
- Fiber Internet Throughout
- High End Finished Executive Offices
- Multiple Private Offices/Open Spaces
- Large, Equipped Break Rooms and Multiple Bathrooms
- Sale Asking Price: \$1,895,000