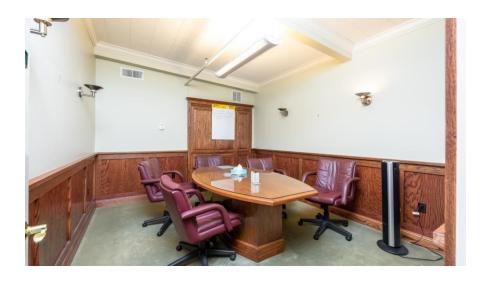

#### **Property Summary**

- Rarely Available Unit, Perfect Opportunity for an Owner/User
- ± 5887 Square Feet
- Superior Mix of Office and Warehouse Space
- 10 Designated Parking Spaces
- Full Size, Grade-level, Remote Controlled Roll Up Door
- Temperature Controlled Space with Insulated Ceilings
- Fiber Internet Throughout
- High End Finished Executive Offices
- Multiple Private Offices/Open Spaces
- Large, Equipped Break Rooms and Multiple Bathrooms
- Sale Asking Price: \$1,895,000