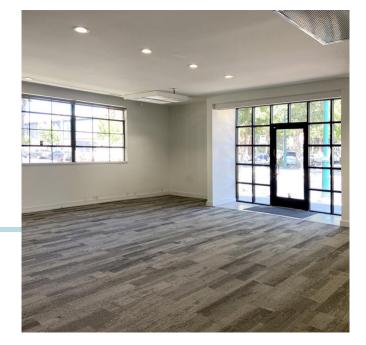

## **PROPERTY HIGHLIGHTS**

- Divided into 2,600 sq. ft. of flex and 2,150 sq. ft. of office
- Open bull pen for several desks
- Large meeting room with white board wall
- Two private offices / IT room
- Large conference room
- kitchenette
- 2 grade level truck doors
- Possible indoor parking
- Sprinklers
- Skylights
- Walk to Can't Fail Cafe