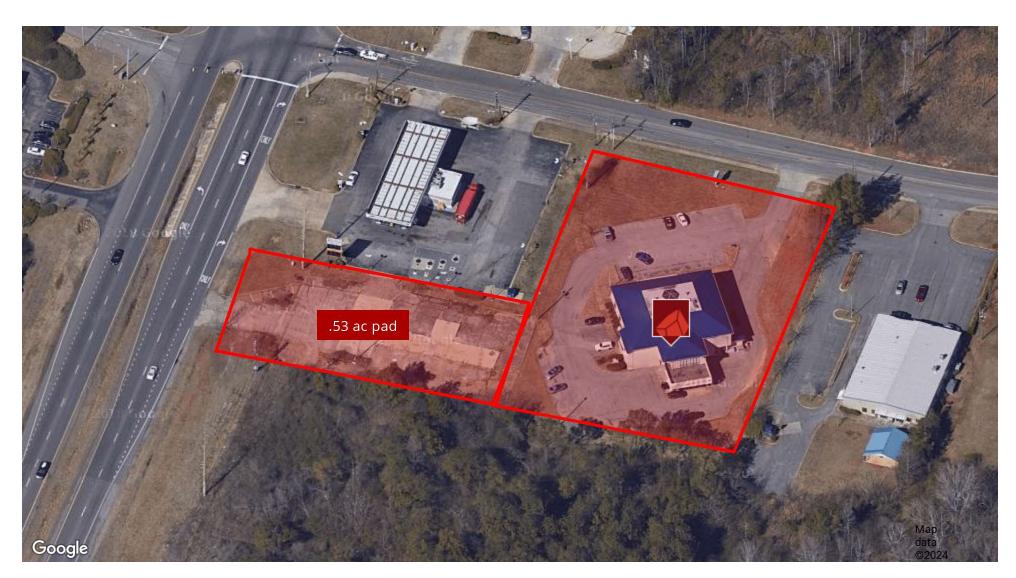

Turn-key bank branch building with access and visibility off Pinson Valley Parkway! Beautiful lobby and full teller/ATM drive through. Ample parking on-site, and nice upstairs back-office space with conference rooms, break rooms, and several private offices. Gorgeous atrium in the lobby. Multiple vaults. Additional land and pad site on Pinson Valley Pkwy

## **PROPERTY HIGHLIGHTS**

- Incredible price at 30% of replacement cost!
- · Turn-key bank branch facility
- Additional pad development site on Pinson Valley Pkwy
- · Beautiful lobby with full atrium
- Drive thru ATM/teller windows