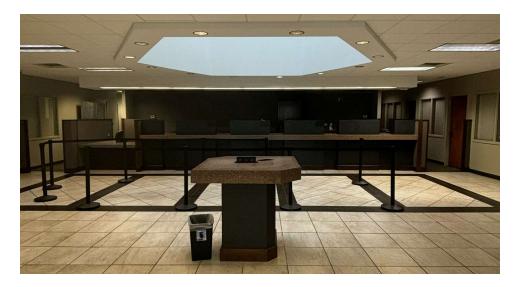

Turn-key bank branch building with access and visibility off Pinson Valley Parkway! Beautiful lobby and full teller/ATM drive through. Ample parking on-site, and nice upstairs back-office space with conference rooms, break rooms, and several private offices. Gorgeous atrium in the lobby. Multiple vaults. Additional land and pad site on Pinson Valley Pkwy

## **PROPERTY HIGHLIGHTS**

- Incredible price at 30% of replacement cost!
- · Turn-key bank branch facility
- Additional pad development site on Pinson Valley Pkwy
- · Beautiful lobby with full atrium
- Drive thru ATM/teller windows