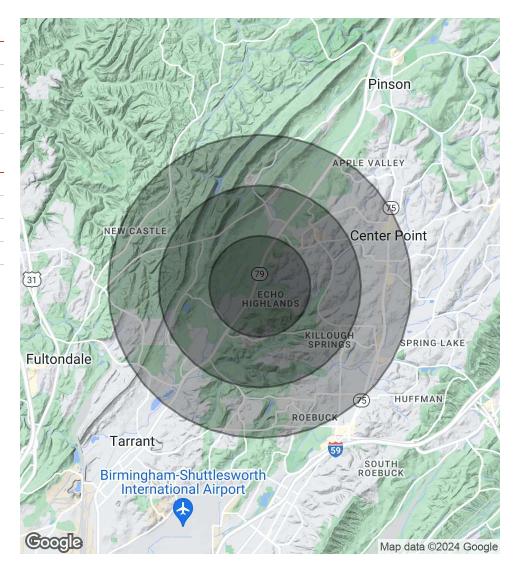

## **OFFERING SUMMARY**

| Sale Price:    | \$750,000  |
|----------------|------------|
| Building Size: | 12,245 SF  |
| Lot Size:      | 2.03 acres |

| DEMOGRAPHICS      | 1 MILE   | 2 MILES  | 3 MILES  |
|-------------------|----------|----------|----------|
| Total Households  | 1,478    | 6,451    | 14,748   |
| Total Population  | 3,246    | 14,619   | 33,756   |
| Average HH Income | \$57,939 | \$56,839 | \$51,044 |