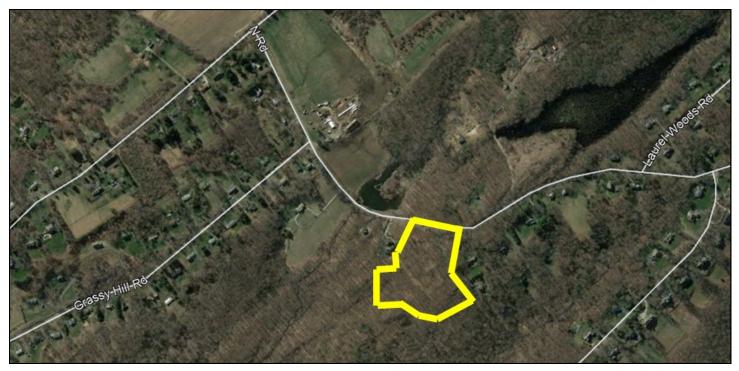

## RESIDENTIAL LAND

Grassy Hill Road, Woodbury, CT

Reduced

Sale Price: \$90,000 Each Lot \$249,900 Combined

Ideal residential property approved on 5.9 acres. This site is approved for two 4-bedrooms homes & one 3-bedroom home. Level land with beautiful views. Build your dream home! Property is perfect

Size Options:

Plot 39B: +/- 2.06 Acres Plot 39C: +/- 1.75 Acres Plot 39D: +/- 2.13 Acres Combined: +/- 5.94 Acres

Zone: OS80 (Residential)

Utilities: Septic and Well

Current Taxes:

Plot 39B: \$1,883 Yearly
Plot 39C: \$1,825 Yearly
Plot 39D: \$1,893 Yearly
Combined: \$5,601 Yearly