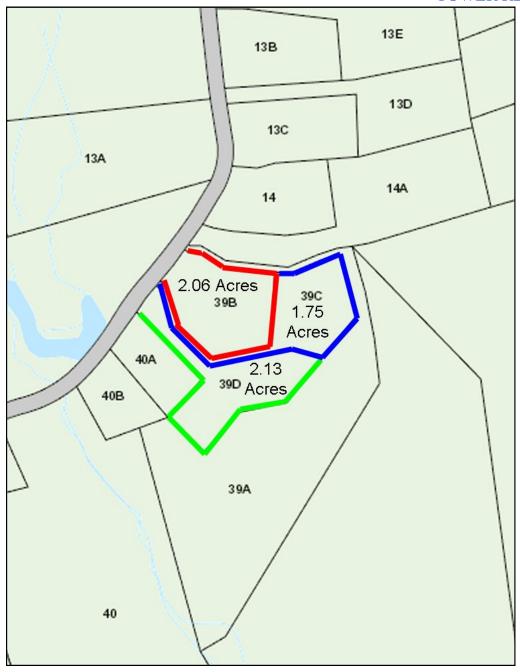

Size Options:

Plot 39B: +/- 2.06 Acres Plot 39C: +/- 1.75 Acres Plot 39D: +/- 2.13 Acres Combined: +/- 5.94 Acres

Zone: OS80 (Residential)

Utilities: Septic and Well

Current Taxes:

Plot 39B: \$1,883 Yearly
Plot 39C: \$1,825 Yearly
Plot 39D: \$1,893 Yearly
Combined: \$5,601 Yearly