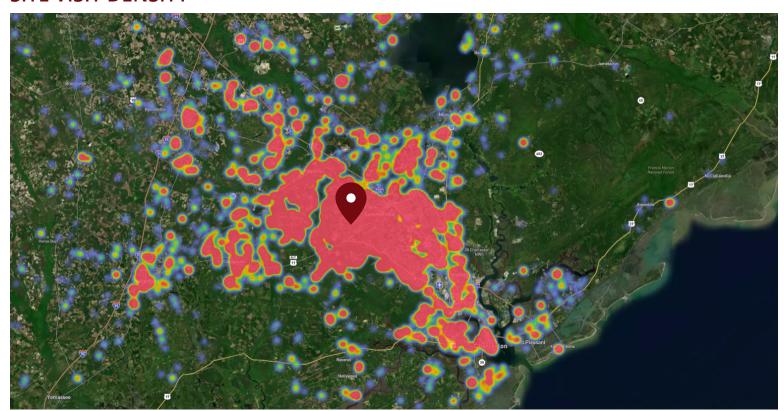

#### SITE VISIT DENSITY

Red, orange, and yellow colors represent the location of 60% of site visitors

Data provided by Placer Labs Inc. (www.placer.ai)