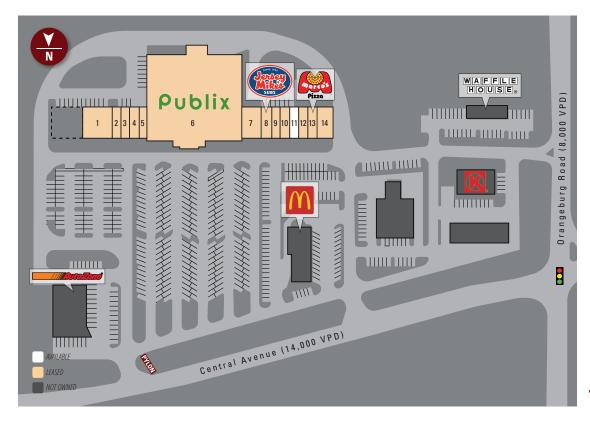

#### SITE PLAN

| 3112 1 27 (14 |                          |        |  |
|---------------|--------------------------|--------|--|
| Suite         | Tenant                   | Size   |  |
| 6             | Publix                   | 38,997 |  |
| 1             | El Japaleno Mexican      | 4,200  |  |
| 2             | Top Nail                 | 1,400  |  |
| 3             | Sweet Frog Frozen Yogurt | 1,400  |  |
| 4             | Paradise Wine & Liquor   | 1,400  |  |
| 5             | Supercuts                | 1,400  |  |
| 7             | Grow Financial           | 2,800  |  |
| 8             | Jersey Mike's Subs       | 1,400  |  |
| 9             | Mr. Tobacco and Vape     | 1,400  |  |
| 10            | La Chev Restaurant       | 1,400  |  |
| 11            | AVAILABLE                | 1,400  |  |
| 12            | China Kitchen            | 1,400  |  |
| 13            | Marco's Pizza            | 1,400  |  |
| 14            | Eggs Up Grill            | 2,800  |  |
| OP A          | Waffle House             |        |  |
| OP B          | Roper St. Francis        |        |  |
| OP C          | McDonald's               |        |  |
| OP D          | AutoZone                 |        |  |

TOTAL 62,797