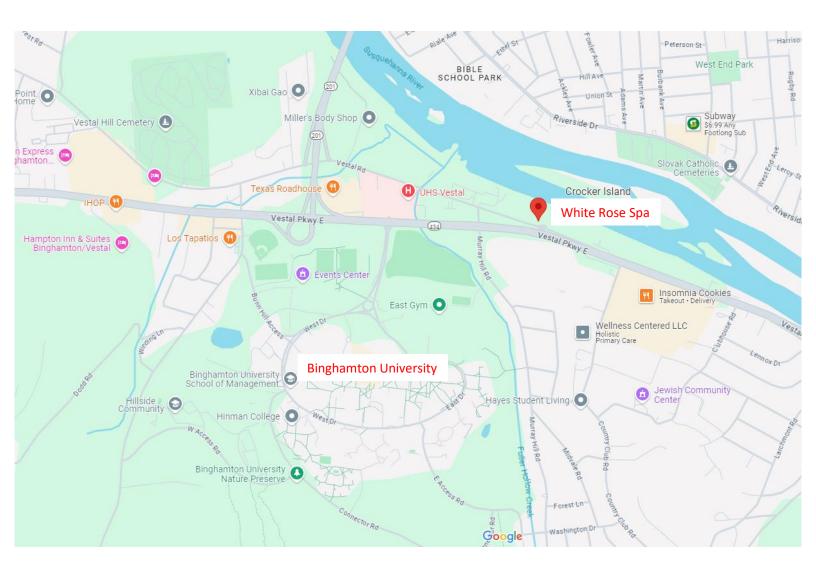

## **Property Highlights**

- 18,000 students plus faculty and staff immediately across the street
- 7,000 on campus residents and several new student housing projects nearby
- Zoning permits a wide range of office and retail uses
- · Adaptable floor plan offers open and private areas
- Major building renovations done in 2023
- Parking for 41 vehicles