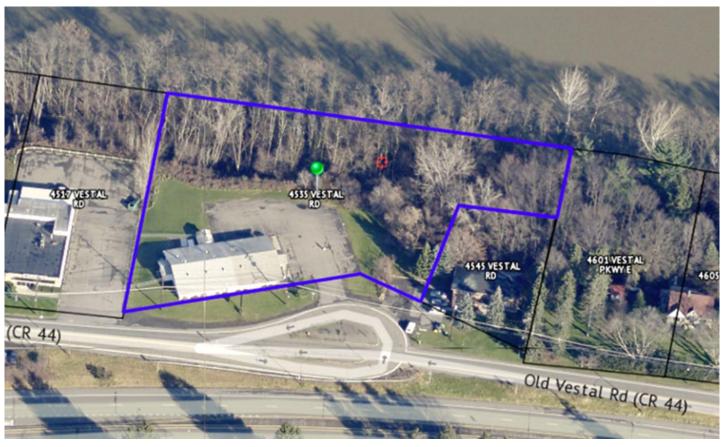

| DETAILS        |             |
|----------------|-------------|
| ASKING         | \$650,000   |
| TOTAL LOT SIZE | 2.15 Acres  |
| AVAILABLE      | 4,658 SF    |
| TAX ID         | 159.10-1-11 |
| ASSESSMENT     | \$549,100   |
| TAXES          | \$15,962.67 |
| ZONING         | C-2         |