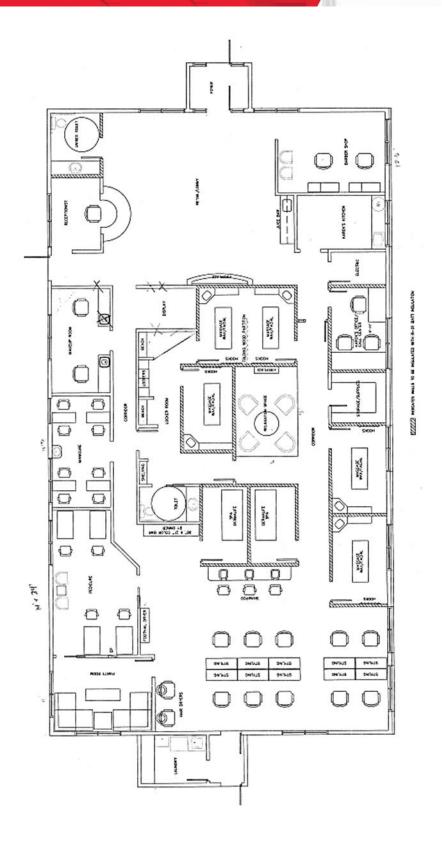

## **Property Highlights**

- 18,000 students plus faculty and staff immediately across the street
- 7,000 on campus residents and several new student housing projects nearby
- Zoning permits a wide range of office and retail uses
- · Adaptable floor plan offers open and private areas
- Major building renovations done in 2023
- Parking for 41 vehicles

| DETAILS        |             |
|----------------|-------------|
| ASKING         | \$650,000   |
| TOTAL LOT SIZE | 2.15 Acres  |
| AVAILABLE      | 4,658 SF    |
| TAX ID         | 159.10-1-11 |
| ASSESSMENT     | \$549,100   |
| TAXES          | \$15,962.67 |
| ZONING         | C-2         |