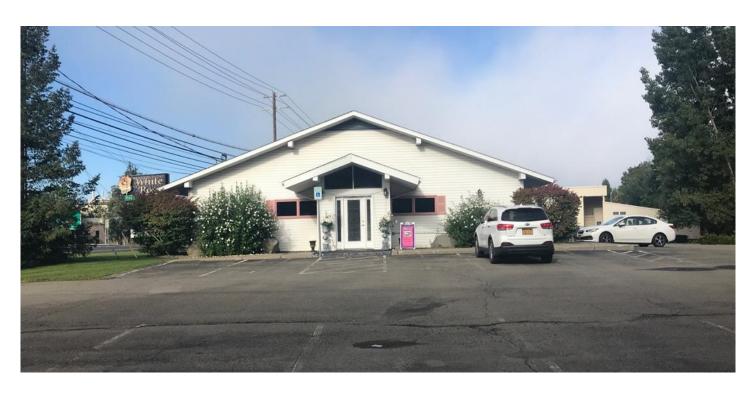

## **Property Highlights**

- 18,000 students plus faculty and staff immediately across the street
- 7,000 on campus residents and several new student housing projects nearby
- Zoning permits a wide range of office and retail uses
- · Adaptable floor plan offers open and private areas
- Major building renovations done in 2023
- Parking for 41 vehicles