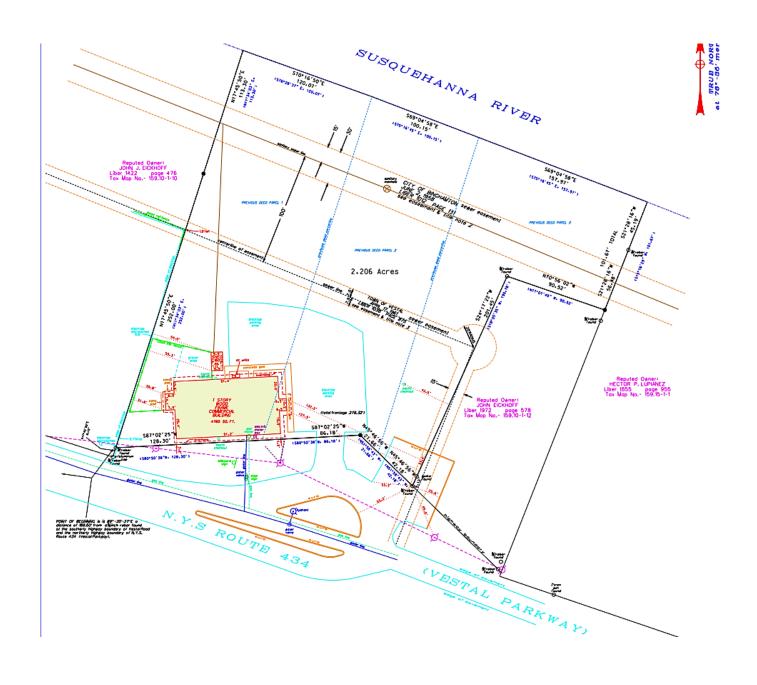

| DETAILS        |             |
|----------------|-------------|
| ASKING         | \$650,000   |
| TOTAL LOT SIZE | 2.15 Acres  |
| AVAILABLE      | 4,658 SF    |
| TAX ID         | 159.10-1-11 |
| ASSESSMENT     | \$549,100   |
| TAXES          | \$15,962.67 |
| ZONING         | C-2         |