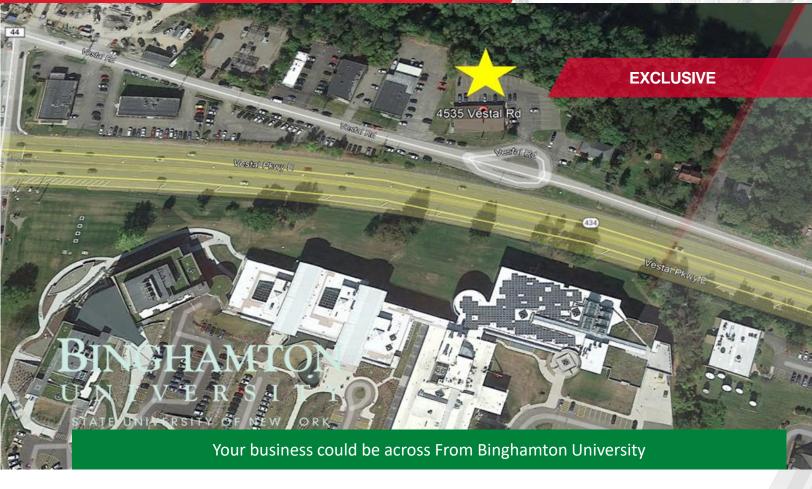

## **Property Highlights**

- 18,000 students plus faculty and staff immediately across the street
- 7,000 on campus residents and several new student housing projects nearby
- Zoning permits a wide range of office and retail uses
- · Adaptable floor plan offers open and private areas
- Major building renovations done in 2023
- Parking for 41 vehicles

| DETAILS        |             |
|----------------|-------------|
| ASKING         | \$650,000   |
| TOTAL LOT SIZE | 2.15 Acres  |
| AVAILABLE      | 4,658 SF    |
| TAX ID         | 159.10-1-11 |
| ASSESSMENT     | \$549,100   |
| TAXES          | \$15,962.67 |
| ZONING         | C-2         |