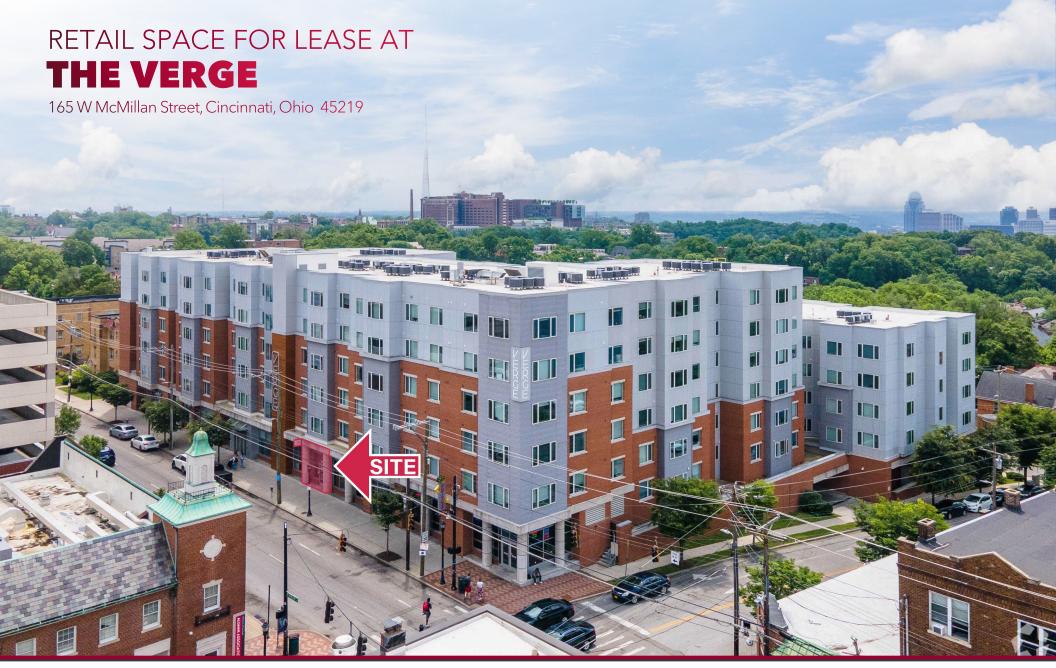

### RETAIL SPACE FOR LEASE AT

### THE VERGE

**FOR LEASE:** 1,526 SF

PRICING: \$25 NNN +\$5.00

#### **PROPERTY INFORMATION:**

**BUILDING NAME:** The Verge Cincinnati

1,526 SF **BANK OF AMERICA:** 

13' 3" **FLOOR TO CEILING:** 

2016 **YEAR BUILT:** 

**AFFILIATION:** University of Cincinnati

- · 500 beds located at The Verge Fully Leased
- · Located by the University of Cincinnati with diverse community of 46,710 students - 2<sup>nd</sup> largest Ohio College
- · Located in a "Walker's Paradise" with a Walk Score of 97 out of 100
- · UC is one of the largest employers in the Cincinnati region with over 15,000 employees