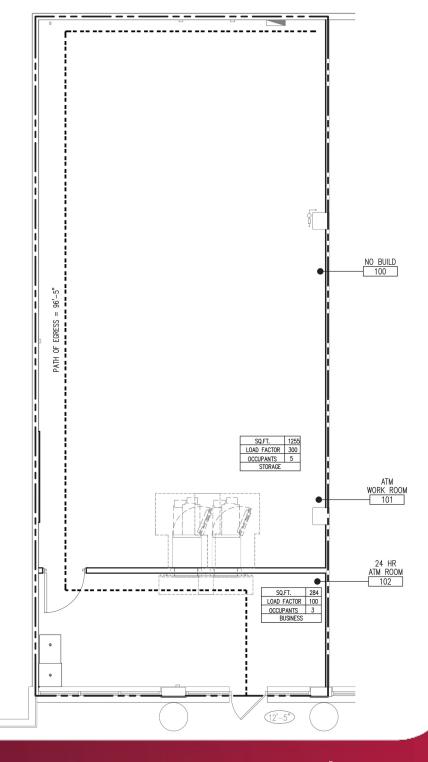

### THE VERGE

**FOR LEASE:** 1,526 SF

PRICING: \$25 NNN +\$5.00

#### **PROPERTY INFORMATION:**

**BUILDING NAME:** The Verge Cincinnati

1,526 SF **BANK OF AMERICA:** 

13' 3" **FLOOR TO CEILING:** 

2016 **YEAR BUILT:** 

**AFFILIATION:** University of Cincinnati

- · 500 beds located at The Verge Fully Leased
- · Located by the University of Cincinnati with diverse community of 46,710 students - 2<sup>nd</sup> largest Ohio College
- · Located in a "Walker's Paradise" with a Walk Score of 97 out of 100
- · UC is one of the largest employers in the Cincinnati region with over 15,000 employees