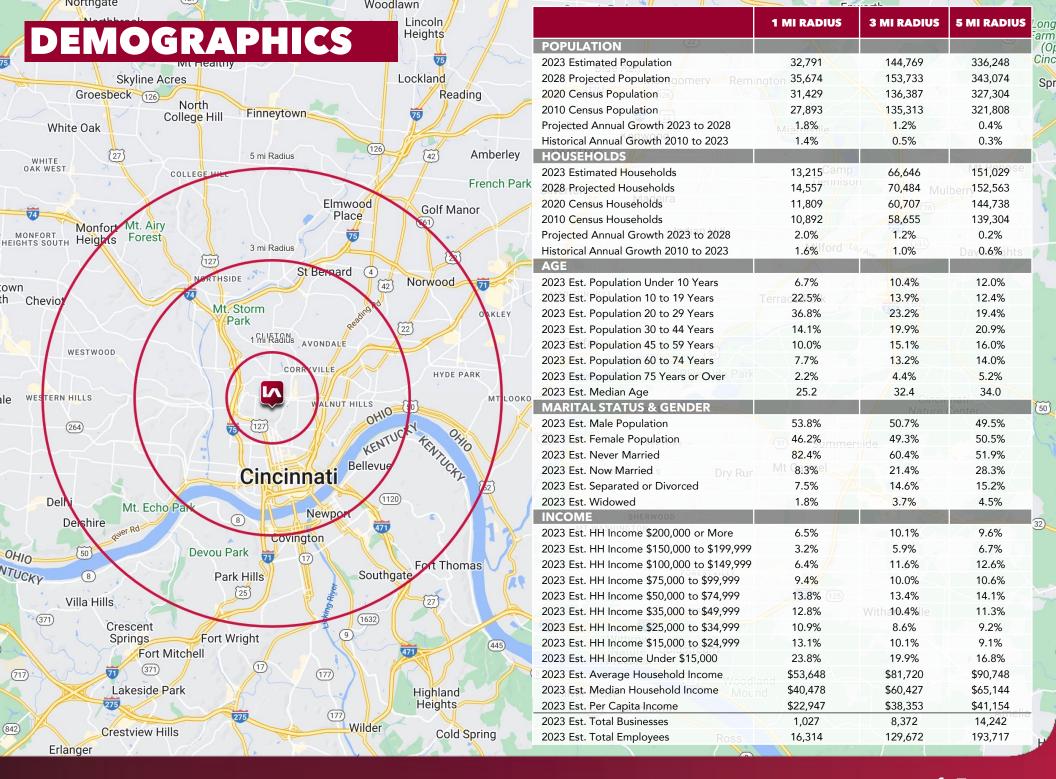

ein.

### RETAIL SPACE FOR LEASE AT

### THE VERGE

**FOR LEASE:** 1,526 SF

PRICING: \$25 NNN +\$5.00

#### **PROPERTY INFORMATION:**

**BUILDING NAME:** The Verge Cincinnati

1,526 SF **BANK OF AMERICA:** 

13' 3" **FLOOR TO CEILING:** 

2016 **YEAR BUILT:** 

**AFFILIATION:** University of Cincinnati

- · 500 beds located at The Verge Fully Leased
- · Located by the University of Cincinnati with diverse community of 46,710 students - 2<sup>nd</sup> largest Ohio College
- · Located in a "Walker's Paradise" with a Walk Score of 97 out of 100
- · UC is one of the largest employers in the Cincinnati region with over 15,000 employees



lee-cincinnati.com

### RETAIL SPACE FOR LEASE

# **THE VERGE**





10260 Alliance Road, Suite 200

#### RETAIL SPACE FOR LEASE

# **BANK OF AMERICA**







f ◎ ※ in

lee-cincinnati.com