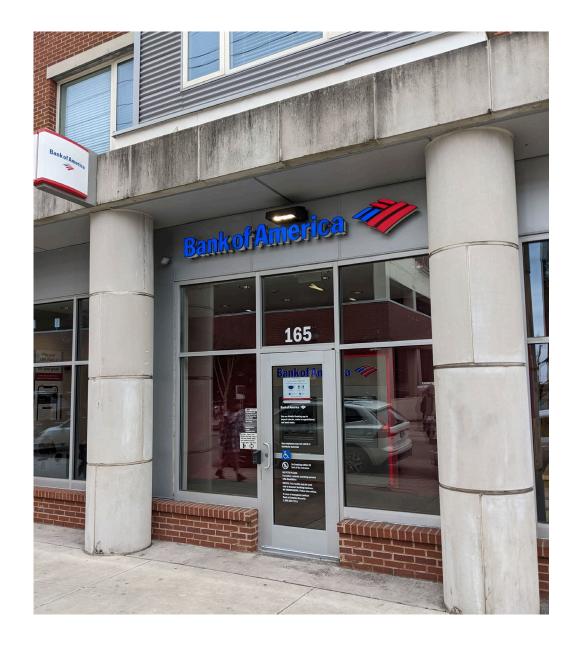

herein.

### RETAIL SPACE FOR LEASE AT

### THE VERGE

**FOR LEASE:** 1,526 SF

PRICING: \$25 NNN +\$5.00

#### **PROPERTY INFORMATION:**

**BUILDING NAME:** The Verge Cincinnati

1,526 SF **BANK OF AMERICA:** 

13' 3" **FLOOR TO CEILING:** 

2016 **YEAR BUILT:** 

**AFFILIATION:** University of Cincinnati

- · 500 beds located at The Verge Fully Leased
- · Located by the University of Cincinnati with diverse community of 46,710 students - 2<sup>nd</sup> largest Ohio College
- · Located in a "Walker's Paradise" with a Walk Score of 97 out of 100
- · UC is one of the largest employers in the Cincinnati region with over 15,000 employees



lee-cincinnati.com

### RETAIL SPACE FOR LEASE

# **THE VERGE**





10260 Alliance Road, Suite 200

#### RETAIL SPACE FOR LEASE

# **BANK OF AMERICA**







f ◎ ※ in

lee-cincinnati.com