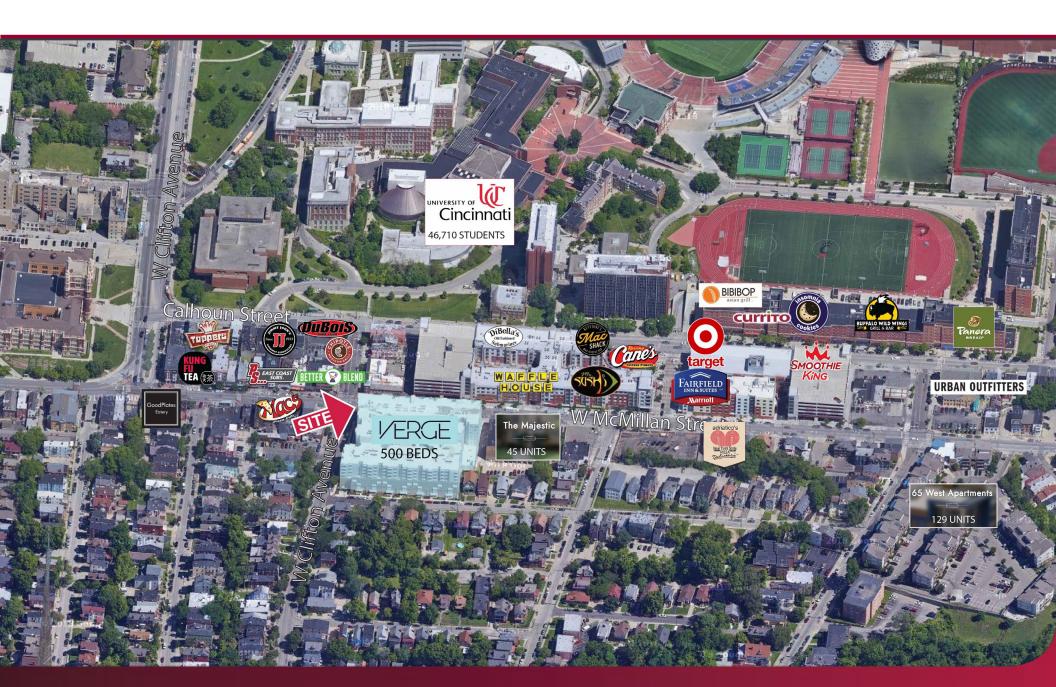

#### **PROPERTY INFORMATION:**

**BUILDING NAME:** The Verge Cincinnati

1,526 SF **BANK OF AMERICA:** 

13' 3" **FLOOR TO CEILING:** 

2016 **YEAR BUILT:** 

**AFFILIATION:** University of Cincinnati

- · 500 beds located at The Verge Fully Leased
- · Located by the University of Cincinnati with diverse community of 46,710 students - 2<sup>nd</sup> largest Ohio College
- · Located in a "Walker's Paradise" with a Walk Score of 97 out of 100
- · UC is one of the largest employers in the Cincinnati region with over 15,000 employees