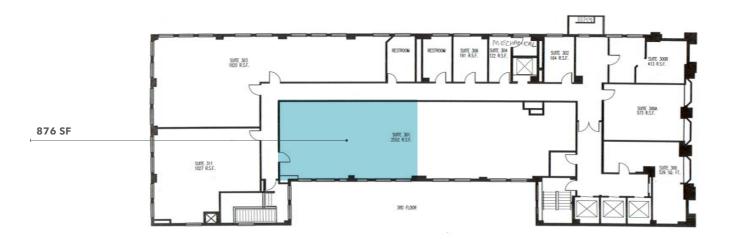

## Suite 320

JOHN ANTHONY, SIOR 213.225.7218 john.anthony@kidder.com

LIC N° 01226464

**CHRISTOPHER STECK**213.225.7231
christopher.steck@kidder.com

LIC N° 01841338

213.225.7219 christopher.giordano@kidder.com LIC N° 01928706

### **SUITES AVAILABLE**

| Suite | RSF   | Description                                             |
|-------|-------|---------------------------------------------------------|
| 220   | 3,362 | Creative space with 1,051 SF of terrace - (shown above) |
| 320   | 876   | Creative space                                          |
| 406   | 1,016 | Professional office space                               |
| 410   | 695   | Professional office space                               |
| 422   | 1,190 | Professional office space (can be demised)              |
| 709   | 194   | Professional office space                               |
| 811   | 941   | Professional office space                               |
| 900   | 1,484 | Professional office space with Olive St facing views    |
|       |       |                                                         |