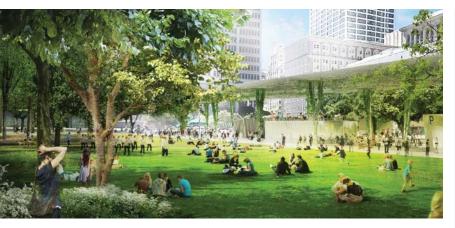

#### THE RENEWAL OF PERSHING SQUARE

Due to the revitalization of several of its neighborhoods, Downtown Los Angeles thrives with a vibrancy never seen in its history. Areas like the Old Bank District and the Historic Core were once filled with vacant buildings; now they're teeming with brand-new apartment buildings, high-end retail shops and restaurants. As a result, businesses are relocating downtown. Population has increased 150% since 2000, and continues to grow at a rapid pace. New downtown destinations like the BLOC, Grand Central Market and FIGat7th draw tourists and locals alike, both day and night.

Pershing Square Park is the heart of Downtown LA. It's also one of the few remaining areas to not receive a facelift. That's about to change. Earlier this year, an international design-team led by the Paris-based Agence Ter were selected to redesign the five-acre park using what they call a "radical flatness" to open up the space, connecting one part of the city to another, offering visitors both entertainment with concert events and relaxation with its great lawn and reflecting pool. Think of it as Central Park on the West Coast.