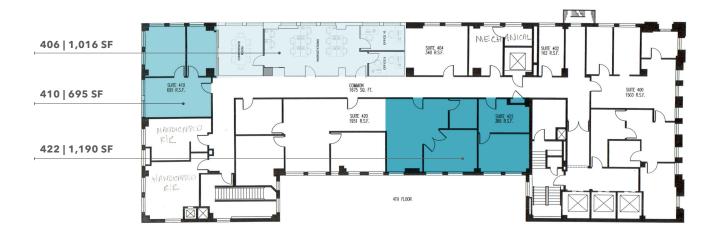

### Suite 709

JOHN ANTHONY, SIOR 213.225.7218 john.anthony@kidder.com

LIC N° 01226464

**CHRISTOPHER STECK** 213.225.7231 christopher.steck@kidder.com

LIC N° 01841338

**CHRISTOPHER GIORDANO** 213.225.7219

christopher.giordano@kidder.com

### **SUITES AVAILABLE**

| Suite | RSF   | Description                                             |
|-------|-------|---------------------------------------------------------|
| 220   | 3,362 | Creative space with 1,051 SF of terrace - (shown above) |
| 320   | 876   | Creative space                                          |
| 406   | 1,016 | Professional office space                               |
| 410   | 695   | Professional office space                               |
| 422   | 1,190 | Professional office space (can be demised)              |
| 709   | 194   | Professional office space                               |
| 811   | 941   | Professional office space                               |
| 900   | 1,484 | Professional office space with Olive St facing views    |
|       |       |                                                         |