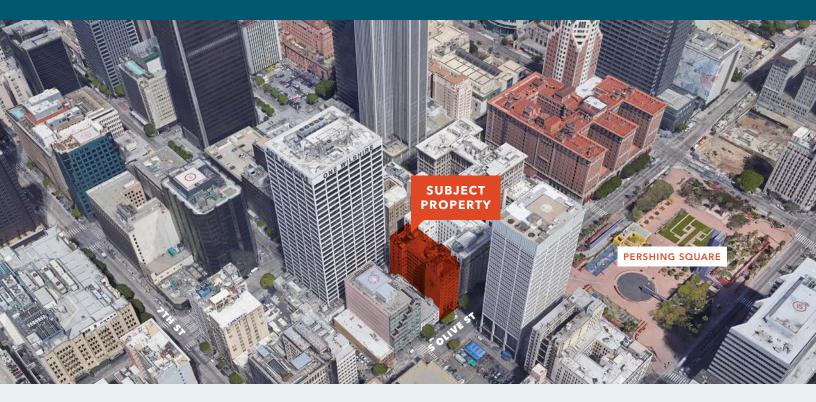

# Creative Office Space in DTLA

Available for immediate occupancy

Centrally-located creative office building in the heart of DTLA

Close proximity to additional parking and Metro Station at Pershing Square Close proximity to many new restaurants, hotels, and retail

Ease of access to the 110, 101, and 10 freeways

JOHN ANTHONY, SIOR 213.225.7218 john.anthony@kidder.com

LIC N° 01226464

CHRISTOPHER STECK
213.225.7231
christopher.steck@kidder.com

LIC N° 01841338

**CHRISTOPHER GIORDANO** 213.225.7219 christopher.giordano@kidder.com

#### THE RENEWAL OF PERSHING SQUARE

Due to the revitalization of several of its neighborhoods, Downtown Los Angeles thrives with a vibrancy never seen in its history. Areas like the Old Bank District and the Historic Core were once filled with vacant buildings; now they're teeming with brand-new apartment buildings, high-end retail shops and restaurants. As a result, businesses are relocating downtown. Population has increased 150% since 2000, and continues to grow at a rapid pace. New downtown destinations like the BLOC, Grand Central Market and FIGat7th draw tourists and locals alike, both day and night.

Pershing Square Park is the heart of Downtown LA. It's also one of the few remaining areas to not receive a facelift. That's about to change. Earlier this year, an international design-team led by the Paris-based Agence Ter were selected to redesign the five-acre park using what they call a "radical flatness" to open up the space, connecting one part of the city to another, offering visitors both entertainment with concert events and relaxation with its great lawn and reflecting pool. Think of it as Central Park on the West Coast.

Other popular venues nearby include Staples Center, Dodger Stadium, Expo Park/USC, The Music Center, and Microsoft Theater.