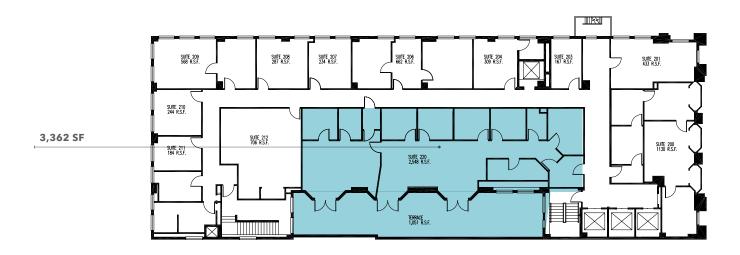

### **SUITES AVAILABLE**

| Suite | RSF   | Description                                             |
|-------|-------|---------------------------------------------------------|
| 220   | 3,362 | Creative space with 1,051 SF of terrace - (shown above) |
| 320   | 876   | Creative space                                          |
| 406   | 1,016 | Professional office space                               |
| 410   | 695   | Professional office space                               |
| 422   | 1,190 | Professional office space (can be demised)              |
| 709   | 194   | Professional office space                               |
| 811   | 941   | Professional office space                               |
| 900   | 1,484 | Professional office space with Olive St facing views    |
|       |       |                                                         |

## Suite 220