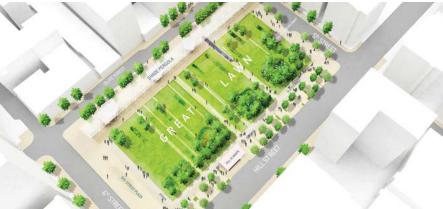

#### THE RENEWAL OF PERSHING SQUARE

Due to the revitalization of several of its neighborhoods, Downtown Los Angeles thrives with a vibrancy never seen in its history. Areas like the Old Bank District and the Historic Core were once filled with vacant buildings; now they're teeming with brand-new apartment buildings, high-end retail shops and restaurants. As a result, businesses are relocating downtown. Population has increased 150% since 2000, and continues to grow at a rapid pace. New downtown destinations like the BLOC, Grand Central Market and FIGat7th draw tourists and locals alike, both day and night.

Pershing Square Park is the heart of Downtown LA. It's also one of the few remaining areas to not receive a facelift. That's about to change. Earlier this year, an international design-team led by the Paris-based Agence Ter were selected to redesign the five-acre park using what they call a "radical flatness" to open up the space, connecting one part of the city to another, offering visitors both entertainment with concert events and relaxation with its great lawn and reflecting pool. Think of it as Central Park on the West Coast.