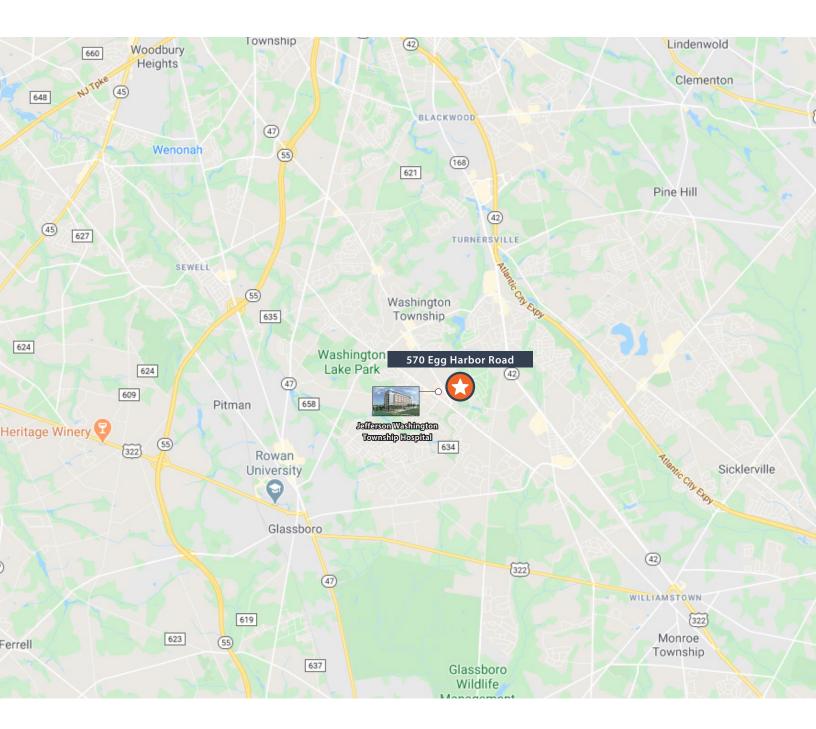

## **Class A Medical Office Suite**

570 Egg Harbor Road- Building B Washington Township, NJ 08080

## 5,273 sf of space located in the heart of Washington Township available for lease

- 5,273 sf medical office space
- The only suite available in Harbor Pavilions Complex
- Unique opportunity to own a free standing building that has never been for sale
- Located directly across the street from Jefferson Washington Township Hospital, which is in the midst of finalizing its \$222 million campus expansion
- Building has a superb parking ratio of 5.00/1,000 sf
- Conveniently located in the heart of Washington Township and easily accessible to the Atlantic City Expressway, Route 55, Route 322, and Route 47
- Available for lease for \$22.00 NNN