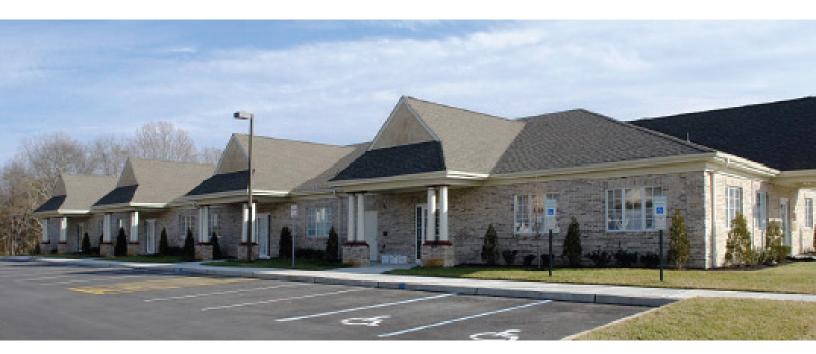

## **Class A Medical Office Suite**

570 Egg Harbor Road- Building B Washington Township, NJ 08080

## 5,273 sf of space located in the heart of Washington Township available for lease

- 5,273 sf medical office space
- The only suite available in Harbor Pavilions Complex
- Unique opportunity to own a free standing building that has never been for sale
- Located directly across the street from Jefferson Washington Township Hospital, which is in the midst of finalizing its \$222 million campus expansion
- Building has a superb parking ratio of 5.00/1,000 sf
- Conveniently located in the heart of Washington Township and easily accessible to the Atlantic City Expressway, Route 55, Route 322, and Route 47
- Available for lease for \$22.00 NNN