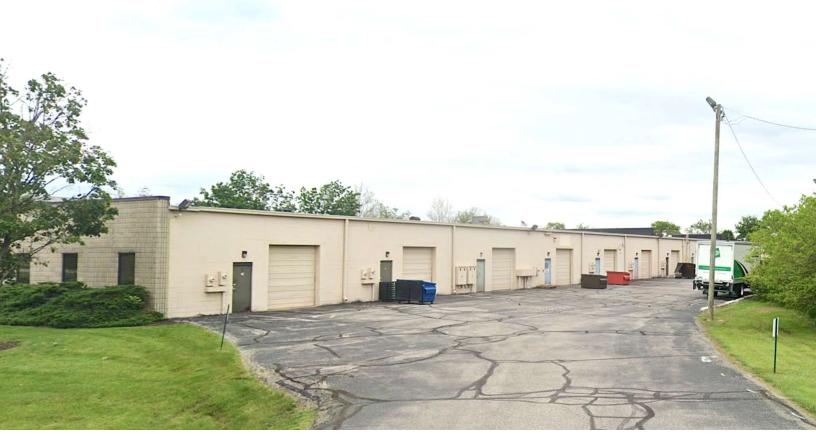

#### **CLEAN FLEX SPACE AVAILABLE**

#### **PROPERTY OVERVIEW**

Flex spaces in this location at Park Fletcher are appropriate for a variety of businesses. The suites have built out office space along with drive in doors to fit your needs. Call today for more information and to schedule a private tour!