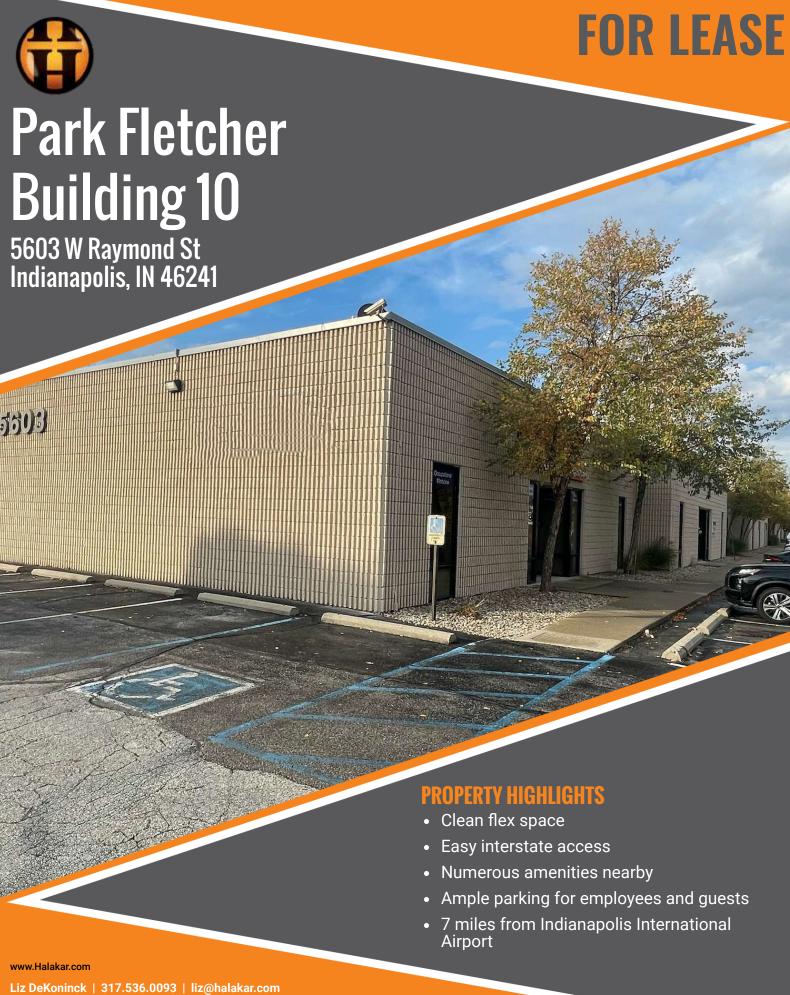

## Park Fletcher Building 10

5603 W Raymond St Indianapolis, IN 46241

## **FOR LEASE**

#### **CLEAN FLEX SPACE AVAILABLE**

#### **PROPERTY OVERVIEW**

Flex spaces in this location at Park Fletcher are appropriate for a variety of businesses. The suites have built out office space along with drive in doors to fit your needs. Call today for more information and to schedule a private tour!