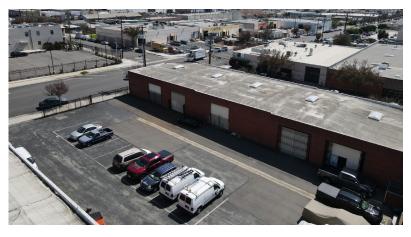

## INDUSTRIAL FOR LEASE

1507 W 130TH ST, GARDENA, CA 90249

1,500 SF

\$1.45
PSF GROSS

\$0.17

3 - 10

144 SF office

GAM1 zoning

16' clear height

Loading one (1) 12' x 12' GL door

Power 200 amps, 120 volts, 3 PH and 4 W

2 parking spaces

1 restroom

Completely referbished