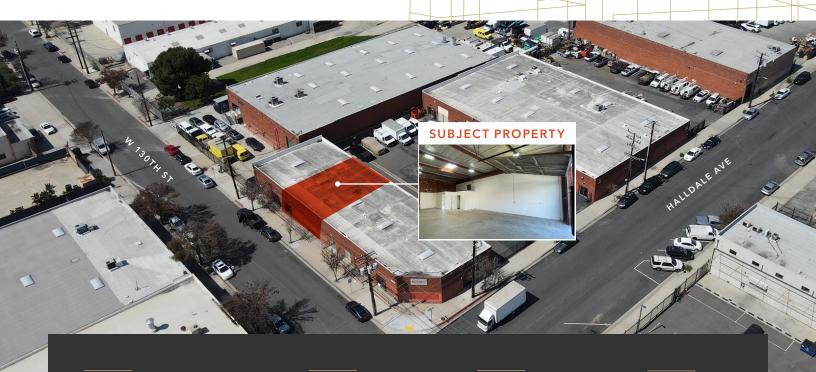

## INDUSTRIAL FOR LEASE

1507 W 130TH ST, GARDENA, CA 90249

1,500 SF

\$1.45
PSF GROSS

\$0.17

3 - 10

144 SF office

GAM1 zoning

16' clear height

Loading one (1) 12' x 12' GL door

Power 200 amps, 120 volts, 3 PH and 4 W

2 parking spaces

1 restroom

Completely referbished