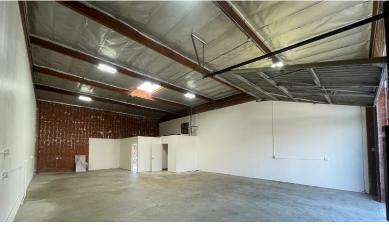

## INDUSTRIAL FOR LEASE

1507 W 130TH ST, GARDENA, CA 90249

1,500 SF

\$1.45
PSF GROSS

\$0.17

3 - 10

144 SF office

GAM1 zoning

16' clear height

Loading one (1) 12' x 12' GL door

Power 200 amps, 120 volts, 3 PH and 4 W

2 parking spaces

1 restroom

Completely referbished