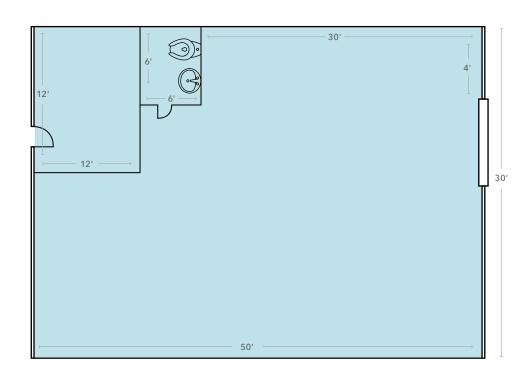

## INDUSTRIAL FOR LEASE

1507 W 130TH ST, GARDENA, CA 90249

1,500 SF

\$1.45
PSF GROSS

\$0.17

3 - 10

144 SF office

GAM1 zoning

16' clear height

Loading one (1) 12' x 12' GL door

Power 200 amps, 120 volts, 3 PH and 4 W

2 parking spaces

1 restroom

Completely referbished

 $1,500\,SF$ 

144 SF

OFFICE

16'

CLEAR HEIGHT