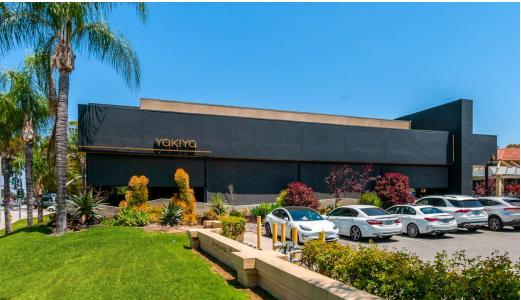

#### **PROPERTY** OVERVIEW

#### **HIGHLIGHTS**

- Available shop sizes range between ±900 to ±5,930 square feet.
- Second-generation restaurant and former Chase Bank facility are available.
- The shopping center is anchored by 168 Market, Daiso, and a group of high performance restaurants led by Yakiya Premium Japanese BBQ, 85 Degree, Uncle Tetsu, Delicious Food Corner, Panda Express, El Pollo Loco, Spicy Impression, and many more.
- It is located on the southwest corner of Colima Road and Azusa Ave, which experiences extremely high traffic volume of approximately over ±54,920 cars per day.
- The trade area is affluent, with an average income above \$120,000 per year.
- It is adjacent to Courtyard by Marriott (150 rooms) and across the street from the regional Puente Hills shopping mall.
- The shopping center offers convenient proximity to the 60 Freeway