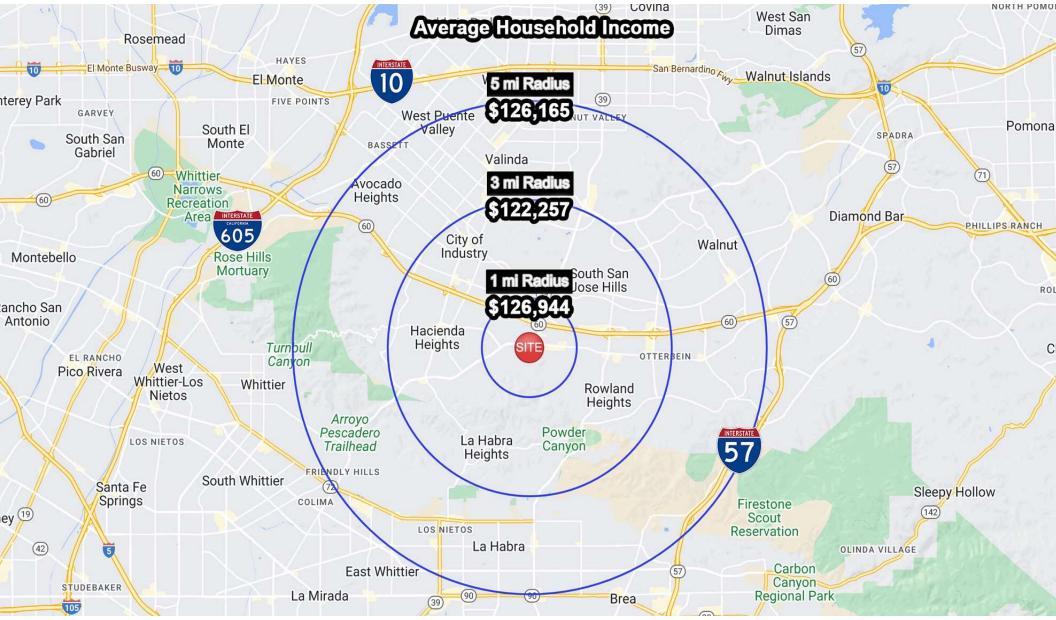

### **DEMOGRAPHICS**

ALL H

| and the second |                                                                                                                                                                                                                                                                                                                                                                                                                                                                                                                                                                                                                                                                                                                                                                                                                                                                                                                                                                                                                                                                                                                                                                                                                                                                                                                                                                                                                                                                                                                                                                                                                                                                                                                                                                                                                                                                                    | 1 mile                                    | 3 mile               | 5 mile    |
|----------------|------------------------------------------------------------------------------------------------------------------------------------------------------------------------------------------------------------------------------------------------------------------------------------------------------------------------------------------------------------------------------------------------------------------------------------------------------------------------------------------------------------------------------------------------------------------------------------------------------------------------------------------------------------------------------------------------------------------------------------------------------------------------------------------------------------------------------------------------------------------------------------------------------------------------------------------------------------------------------------------------------------------------------------------------------------------------------------------------------------------------------------------------------------------------------------------------------------------------------------------------------------------------------------------------------------------------------------------------------------------------------------------------------------------------------------------------------------------------------------------------------------------------------------------------------------------------------------------------------------------------------------------------------------------------------------------------------------------------------------------------------------------------------------------------------------------------------------------------------------------------------------|-------------------------------------------|----------------------|-----------|
| SP.            | POPULATION                                                                                                                                                                                                                                                                                                                                                                                                                                                                                                                                                                                                                                                                                                                                                                                                                                                                                                                                                                                                                                                                                                                                                                                                                                                                                                                                                                                                                                                                                                                                                                                                                                                                                                                                                                                                                                                                         |                                           |                      |           |
|                | 2023 Total Population                                                                                                                                                                                                                                                                                                                                                                                                                                                                                                                                                                                                                                                                                                                                                                                                                                                                                                                                                                                                                                                                                                                                                                                                                                                                                                                                                                                                                                                                                                                                                                                                                                                                                                                                                                                                                                                              | 11,231                                    | 125,271              | 356,060   |
|                | 2023 Median Age                                                                                                                                                                                                                                                                                                                                                                                                                                                                                                                                                                                                                                                                                                                                                                                                                                                                                                                                                                                                                                                                                                                                                                                                                                                                                                                                                                                                                                                                                                                                                                                                                                                                                                                                                                                                                                                                    | 46.3                                      | 38.5                 | 38.3      |
|                | 2023 Total Households                                                                                                                                                                                                                                                                                                                                                                                                                                                                                                                                                                                                                                                                                                                                                                                                                                                                                                                                                                                                                                                                                                                                                                                                                                                                                                                                                                                                                                                                                                                                                                                                                                                                                                                                                                                                                                                              | 3,953                                     | 36,261 Малиет        | 105,424   |
|                | 2023 Average Household Size                                                                                                                                                                                                                                                                                                                                                                                                                                                                                                                                                                                                                                                                                                                                                                                                                                                                                                                                                                                                                                                                                                                                                                                                                                                                                                                                                                                                                                                                                                                                                                                                                                                                                                                                                                                                                                                        | 2.84                                      | 3.45                 | 3.36      |
| -              | DAISO                                                                                                                                                                                                                                                                                                                                                                                                                                                                                                                                                                                                                                                                                                                                                                                                                                                                                                                                                                                                                                                                                                                                                                                                                                                                                                                                                                                                                                                                                                                                                                                                                                                                                                                                                                                                                                                                              |                                           |                      | RESSION D |
|                | INCOME                                                                                                                                                                                                                                                                                                                                                                                                                                                                                                                                                                                                                                                                                                                                                                                                                                                                                                                                                                                                                                                                                                                                                                                                                                                                                                                                                                                                                                                                                                                                                                                                                                                                                                                                                                                                                                                                             |                                           |                      | Co Co     |
|                | 2023 Average Household Income                                                                                                                                                                                                                                                                                                                                                                                                                                                                                                                                                                                                                                                                                                                                                                                                                                                                                                                                                                                                                                                                                                                                                                                                                                                                                                                                                                                                                                                                                                                                                                                                                                                                                                                                                                                                                                                      | \$126,944                                 | \$122,257            | \$126,165 |
| -              | 2023 Median Household Income                                                                                                                                                                                                                                                                                                                                                                                                                                                                                                                                                                                                                                                                                                                                                                                                                                                                                                                                                                                                                                                                                                                                                                                                                                                                                                                                                                                                                                                                                                                                                                                                                                                                                                                                                                                                                                                       | \$87,082                                  | \$90,651             | \$96,522  |
| F              | 2023 Per Capita Income                                                                                                                                                                                                                                                                                                                                                                                                                                                                                                                                                                                                                                                                                                                                                                                                                                                                                                                                                                                                                                                                                                                                                                                                                                                                                                                                                                                                                                                                                                                                                                                                                                                                                                                                                                                                                                                             | \$44,314                                  | \$35,430             | \$37,432  |
|                |                                                                                                                                                                                                                                                                                                                                                                                                                                                                                                                                                                                                                                                                                                                                                                                                                                                                                                                                                                                                                                                                                                                                                                                                                                                                                                                                                                                                                                                                                                                                                                                                                                                                                                                                                                                                                                                                                    |                                           |                      |           |
|                | BUSINESS SUMMARY                                                                                                                                                                                                                                                                                                                                                                                                                                                                                                                                                                                                                                                                                                                                                                                                                                                                                                                                                                                                                                                                                                                                                                                                                                                                                                                                                                                                                                                                                                                                                                                                                                                                                                                                                                                                                                                                   |                                           |                      |           |
|                | 2023 Total Businesses                                                                                                                                                                                                                                                                                                                                                                                                                                                                                                                                                                                                                                                                                                                                                                                                                                                                                                                                                                                                                                                                                                                                                                                                                                                                                                                                                                                                                                                                                                                                                                                                                                                                                                                                                                                                                                                              | 916                                       | 6,456                | 15,981    |
|                | 2023 Total Employees                                                                                                                                                                                                                                                                                                                                                                                                                                                                                                                                                                                                                                                                                                                                                                                                                                                                                                                                                                                                                                                                                                                                                                                                                                                                                                                                                                                                                                                                                                                                                                                                                                                                                                                                                                                                                                                               | 8,704                                     | 55,697               | 132,319   |
|                |                                                                                                                                                                                                                                                                                                                                                                                                                                                                                                                                                                                                                                                                                                                                                                                                                                                                                                                                                                                                                                                                                                                                                                                                                                                                                                                                                                                                                                                                                                                                                                                                                                                                                                                                                                                                                                                                                    | Mar and                                   |                      |           |
| 2              |                                                                                                                                                                                                                                                                                                                                                                                                                                                                                                                                                                                                                                                                                                                                                                                                                                                                                                                                                                                                                                                                                                                                                                                                                                                                                                                                                                                                                                                                                                                                                                                                                                                                                                                                                                                                                                                                                    | and a second                              | Nor all and a second |           |
| N.             | Solution and the second s | angla s                                   | A CONSTRUCTION       |           |
|                |                                                                                                                                                                                                                                                                                                                                                                                                                                                                                                                                                                                                                                                                                                                                                                                                                                                                                                                                                                                                                                                                                                                                                                                                                                                                                                                                                                                                                                                                                                                                                                                                                                                                                                                                                                                                                                                                                    | a cherry                                  |                      |           |
| 2              |                                                                                                                                                                                                                                                                                                                                                                                                                                                                                                                                                                                                                                                                                                                                                                                                                                                                                                                                                                                                                                                                                                                                                                                                                                                                                                                                                                                                                                                                                                                                                                                                                                                                                                                                                                                                                                                                                    | Un la | a sa t               |           |
|                | w continue                                                                                                                                                                                                                                                                                                                                                                                                                                                                                                                                                                                                                                                                                                                                                                                                                                                                                                                                                                                                                                                                                                                                                                                                                                                                                                                                                                                                                                                                                                                                                                                                                                                                                                                                                                                                                                                                         |                                           | 4 K 29               |           |
|                |                                                                                                                                                                                                                                                                                                                                                                                                                                                                                                                                                                                                                                                                                                                                                                                                                                                                                                                                                                                                                                                                                                                                                                                                                                                                                                                                                                                                                                                                                                                                                                                                                                                                                                                                                                                                                                                                                    |                                           | A HANNER             |           |
| 1              | 2023 Total Employees                                                                                                                                                                                                                                                                                                                                                                                                                                                                                                                                                                                                                                                                                                                                                                                                                                                                                                                                                                                                                                                                                                                                                                                                                                                                                                                                                                                                                                                                                                                                                                                                                                                                                                                                                                                                                                                               |                                           |                      |           |
|                |                                                                                                                                                                                                                                                                                                                                                                                                                                                                                                                                                                                                                                                                                                                                                                                                                                                                                                                                                                                                                                                                                                                                                                                                                                                                                                                                                                                                                                                                                                                                                                                                                                                                                                                                                                                                                                                                                    |                                           |                      |           |
| 1.16           |                                                                                                                                                                                                                                                                                                                                                                                                                                                                                                                                                                                                                                                                                                                                                                                                                                                                                                                                                                                                                                                                                                                                                                                                                                                                                                                                                                                                                                                                                                                                                                                                                                                                                                                                                                                                                                                                                    |                                           |                      |           |