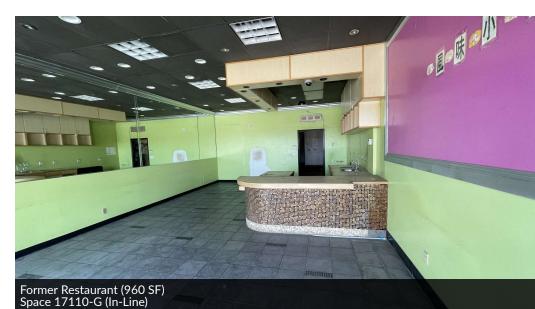

#### **AVAILABLE** SPACES PHOTOS

Former Bank (5,930 SF) Space 17160 -D (In-Line)

Former Foot Massage (990 SF) Space 17110-F (In-Line)

Former Shipping Office (900 SF) Space 17110- H (In-Line)