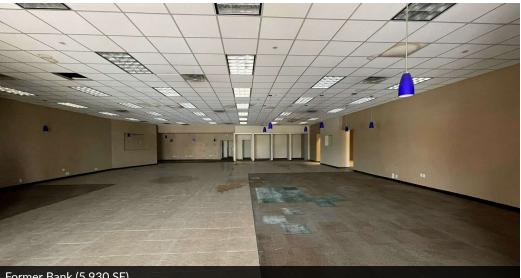

#### **AVAILABLE** SPACES PHOTOS

Former Bank (5,930 SF) Space 17160 -D (In-Line)

Former Foot Massage (990 SF) Space 17110-F (In-Line)

Former Shipping Office (900 SF) Space 17110- H (In-Line)