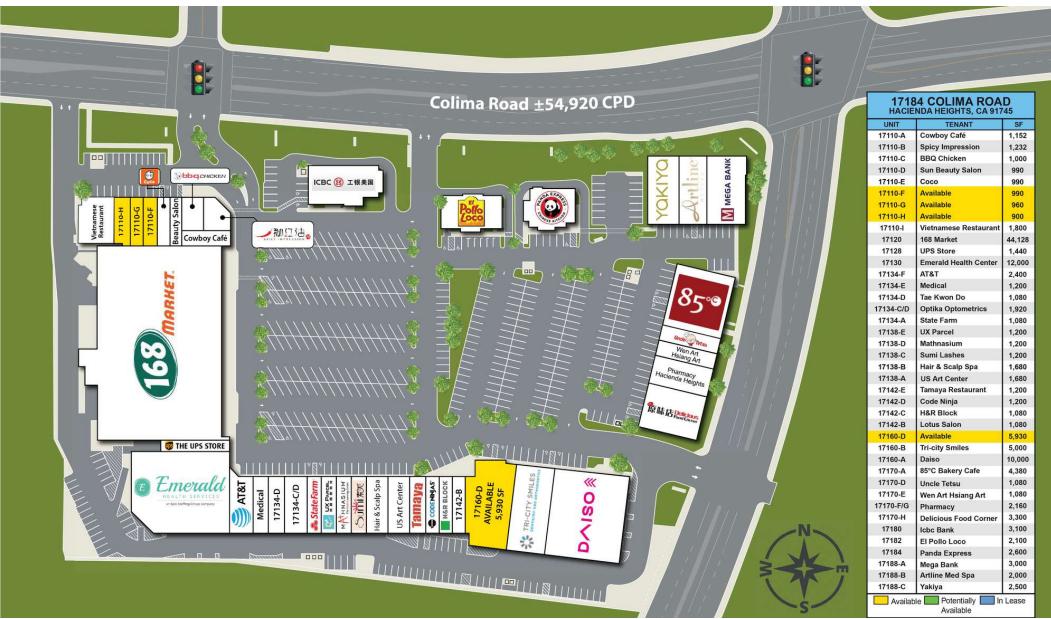

t.
- Second-generation restaurant and former Chase Bank facility are available.
- The shopping center is anchored by 168 Market, Daiso, and a group of high performance restaurants led by Yakiya Premium Japanese BBQ, 85 Degree, Uncle Tetsu, Delicious Food Corner, Panda Express, El Pollo Loco, Spicy Impression, and many more.
- It is located on the southwest corner of Colima Road and Azusa Ave, which experiences extremely high traffic volume of approximately over ±54,920 cars per day.
- The trade area is affluent, with an average income above \$120,000 per year.
- It is adjacent to Courtyard by Marriott (150 rooms) and across the street from the regional Puente Hills shopping mall.
- The shopping center offers convenient proximity to the 60 Freeway



# **LOCATION** MAP





#### SITE PLAN





## **RETAILER** MAP IMMEDIATE VICINITY





#### **AVAILABLE** SPACES PHOTOS





Former Bank (5,930 SF) Space 17160 -D (In-Line)



Former Foot Massage (990 SF) Space 17110-F (In-Line)



Former Shipping Office (900 SF) Space 17110- H (In-Line)



## **PHOTOS** OF MONUMENT SIGNAGE















## **PHOTOS** OF CO-TENANTS









### **DEMOGRAPHICS**

ALL H

| and the second |