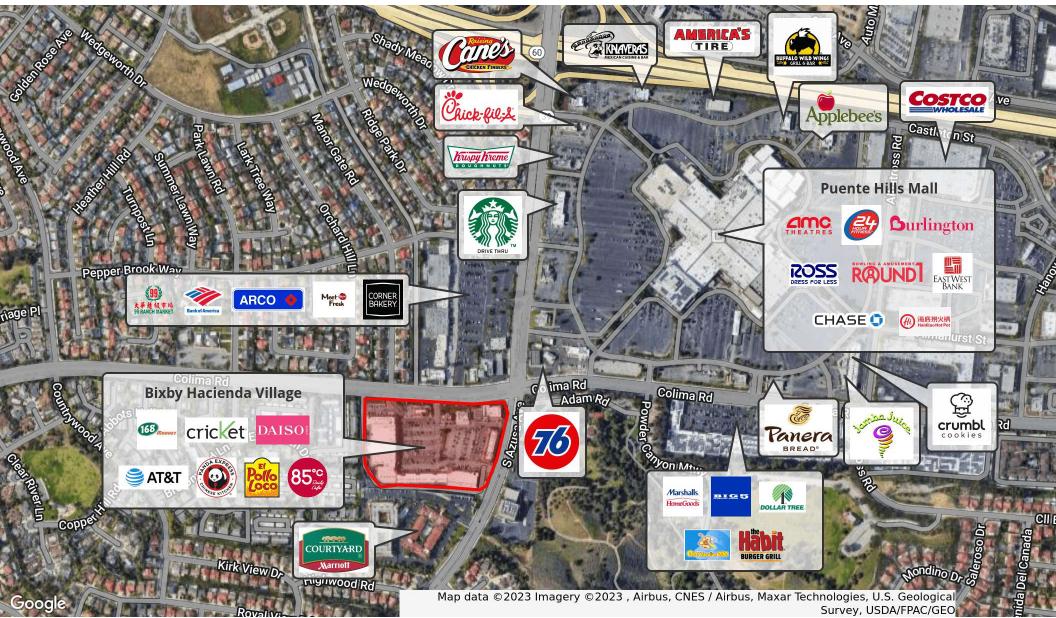

Chase Bank facility are available.
- The shopping center is anchored by 168 Market, Daiso, and a group of high performance restaurants led by Yakiya Premium Japanese BBQ, 85 Degree, Uncle Tetsu, Delicious Food Corner, Panda Express, El Pollo Loco, Spicy Impression, and many more.
- It is located on the southwest corner of Colima Road and Azusa Ave, which experiences extremely high traffic volume of approximately over ±54,920 cars per day.
- The trade area is affluent, with an average income above \$120,000 per year.
- It is adjacent to Courtyard by Marriott (150 rooms) and across the street from the regional Puente Hills shopping mall.
- The shopping center offers convenient proximity to the 60 Freeway



# **LOCATION** MAP





#### SITE PLAN





## **RETAILER** MAP IMMEDIATE VICINITY





#### **AVAILABLE** SPACES PHOTOS





Former Bank (5,930 SF) Space 17160 -D (In-Line)



Former Foot Massage (990 SF) Space 17110-F (In-Line)



Former Shipping Office (900 SF) Space 17110- H (In-Line)



## **PHOTOS** OF MONUMENT SIGNAGE















## **PHOTOS** OF CO-TENANTS









### **DEMOGRAPHICS**

ALL H

| and the second |