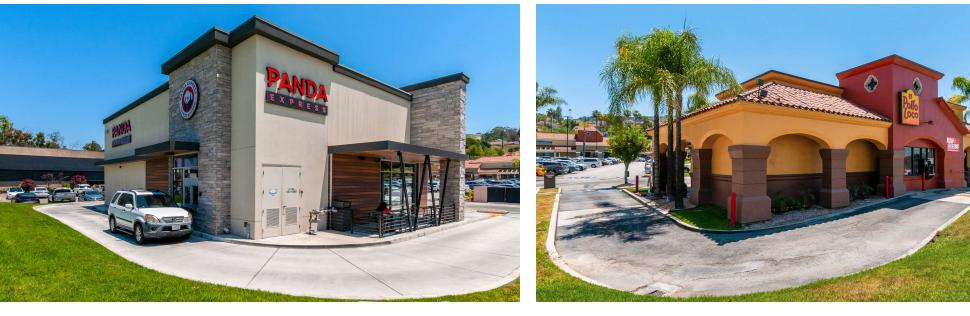

#### **AVAILABLE** SPACES PHOTOS

Former Bank (5,930 SF) Space 17160 -D (In-Line)

Former Foot Massage (990 SF) Space 17110-F (In-Line)

Former Shipping Office (900 SF) Space 17110- H (In-Line)