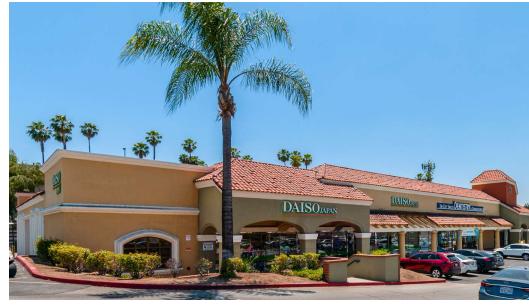

#### **PROPERTY** OVERVIEW

#### **HIGHLIGHTS**

- Available shop sizes range between ±900 to ±5,930 square feet.
- Second-generation restaurant and former Chase Bank facility are available.
- The shopping center is anchored by 168 Market, Daiso, and a group of high performance restaurants led by Yakiya Premium Japanese BBQ, 85 Degree, Uncle Tetsu, Delicious Food Corner, Panda Express, El Pollo Loco, Spicy Impression, and many more.
- It is located on the southwest corner of Colima Road and Azusa Ave, which experiences extremely high traffic volume of approximately over ±54,920 cars per day.
- The trade area is affluent, with an average income above \$120,000 per year.
- It is adjacent to Courtyard by Marriott (150 rooms) and across the street from the regional Puente Hills shopping mall.
- The shopping center offers convenient proximity to the 60 Freeway