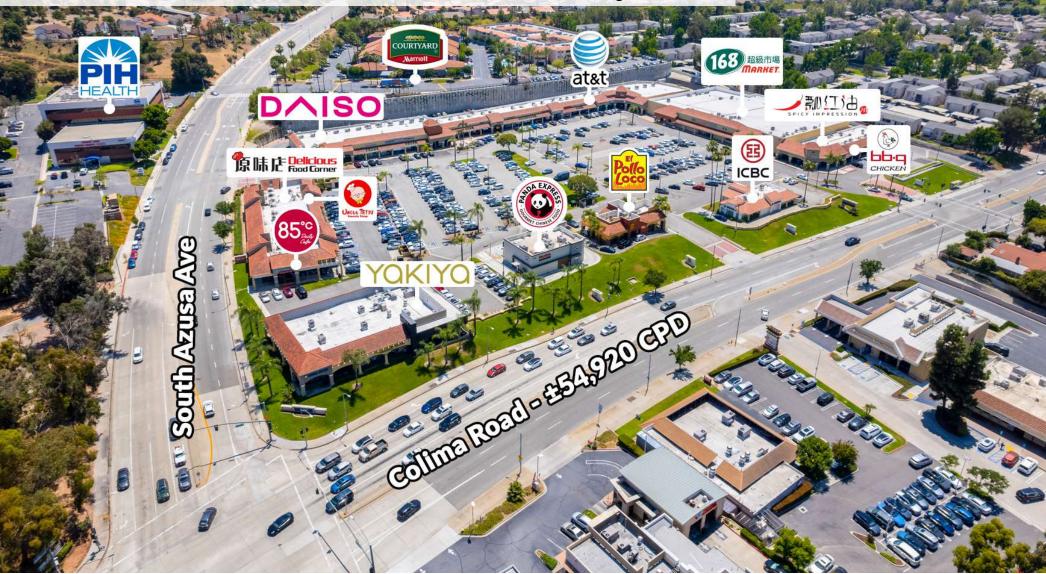

# **LOCATION** MAP

#### **HIGHLIGHTS**

- Available shop sizes range between ±900 to ±5,930 square feet.
- Second-generation restaurant and former Chase Bank facility are available.
- The shopping center is anchored by 168 Market, Daiso, and a group of high performance restaurants led by Yakiya Premium Japanese BBQ, 85 Degree, Uncle Tetsu, Delicious Food Corner, Panda Express, El Pollo Loco, Spicy Impression, and many more.
- It is located on the southwest corner of Colima Road and Azusa Ave, which experiences extremely high traffic volume of approximately over ±54,920 cars per day.
- The trade area is affluent, with an average income above \$120,000 per year.
- It is adjacent to Courtyard by Marriott (150 rooms) and across the street from the regional Puente Hills shopping mall.
- The shopping center offers convenient proximity to the 60 Freeway