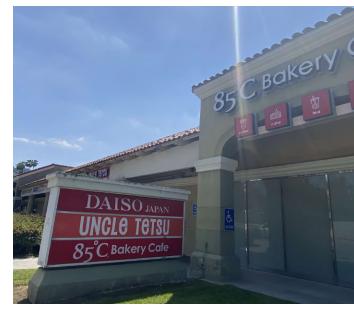

Impression, and many more.
- It is located on the southwest corner of Colima Road and Azusa Ave, which experiences extremely high traffic volume of approximately over ±54,920 cars per day.
- The trade area is affluent, with an average income above \$120,000 per year.
- It is adjacent to Courtyard by Marriott (150 rooms) and across the street from the regional Puente Hills shopping mall.
- The shopping center offers convenient proximity to the 60 Freeway



# **LOCATION** MAP





#### SITE PLAN





## **RETAILER** MAP IMMEDIATE VICINITY





#### **AVAILABLE** SPACES PHOTOS





Former Bank (5,930 SF) Space 17160 -D (In-Line)



Former Foot Massage (990 SF) Space 17110-F (In-Line)



Former Shipping Office (900 SF) Space 17110- H (In-Line)



## **PHOTOS** OF MONUMENT SIGNAGE















## **PHOTOS** OF CO-TENANTS









### **DEMOGRAPHICS**

ALL H

| and the second |