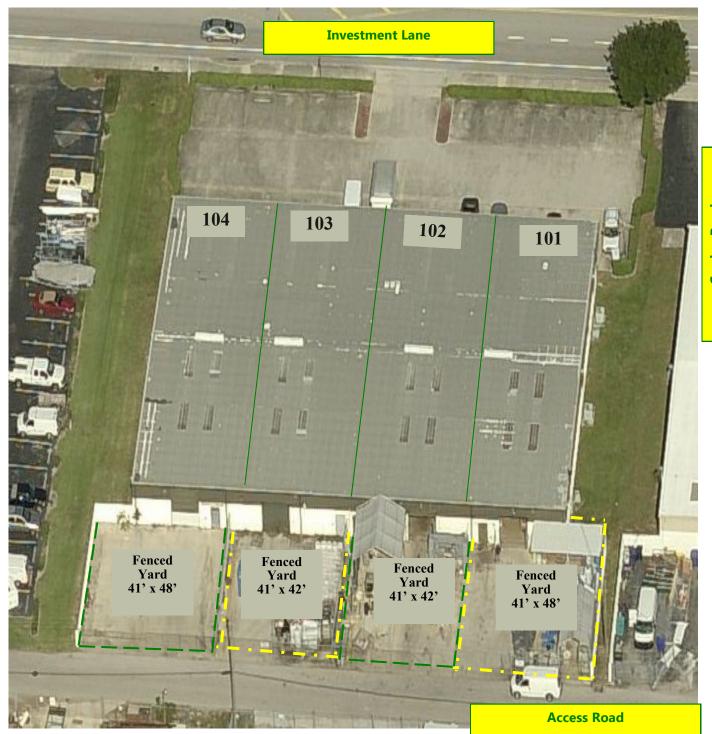

#### 3600 Investment Lane, Suite #103 West Palm Beach, Florida

Office:  $1,900 \pm sf$ Warehouse:  $2,500 \pm sf$ **Total:**  $4,400 \pm sf$ 

WITH FENCED-IN OUTSIDE STORAGE

**DETAILS:** 

Overhead Door: 10' X 10'

CEILING HEIGHT: 14' X 16'

OUTSIDE YARD: 41' W X 42' W

**CONTACT:** Richard S. Kaufman, CCIM

Strategic Realty Services, LLC 500 Northpoint Parkway, Suite 300 West Palm Beach, Florida 33407

Cell: 561-762-3182