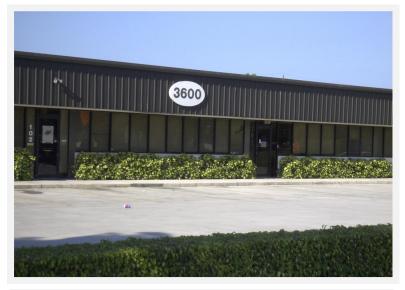

# FOR LEASE

Office/Warehouse Facility 3600 Investment Lane, STE 103 Riviera Beach, FL 33404

#### 3600 Investment Lane, Suite #103 West Palm Beach, Florida

Office:  $1,900 \pm sf$ Warehouse:  $2,500 \pm sf$ **Total:**  $4,400 \pm sf$ 

WITH FENCED-IN OUTSIDE STORAGE

**DETAILS:** 

Overhead Door: 10' X 10'