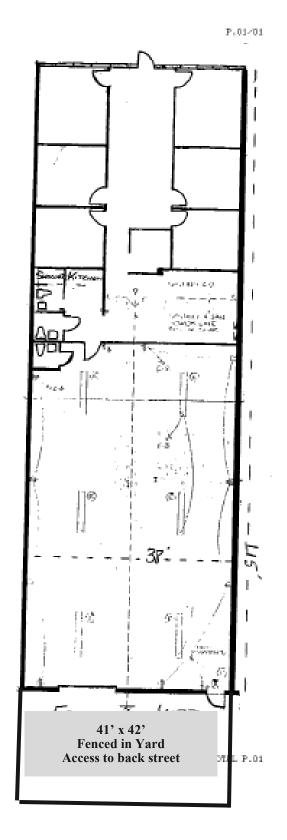

#### 3600 Investment Lane, Suite #103 West Palm Beach, Florida

Office:  $1,900 \pm sf$ Warehouse:  $2,500 \pm sf$ **Total:**  $4,400 \pm sf$ 

WITH FENCED-IN OUTSIDE STORAGE

**DETAILS:** 

Overhead Door: 10' X 10'

CEILING HEIGHT: 14' X 16'

OUTSIDE YARD: 41' W X 42' W

**CONTACT:** Richard S. Kaufman, CCIM

Strategic Realty Services, LLC 500 Northpoint Parkway, Suite 300 West Palm Beach, Florida 33407

Cell: 561-762-3182