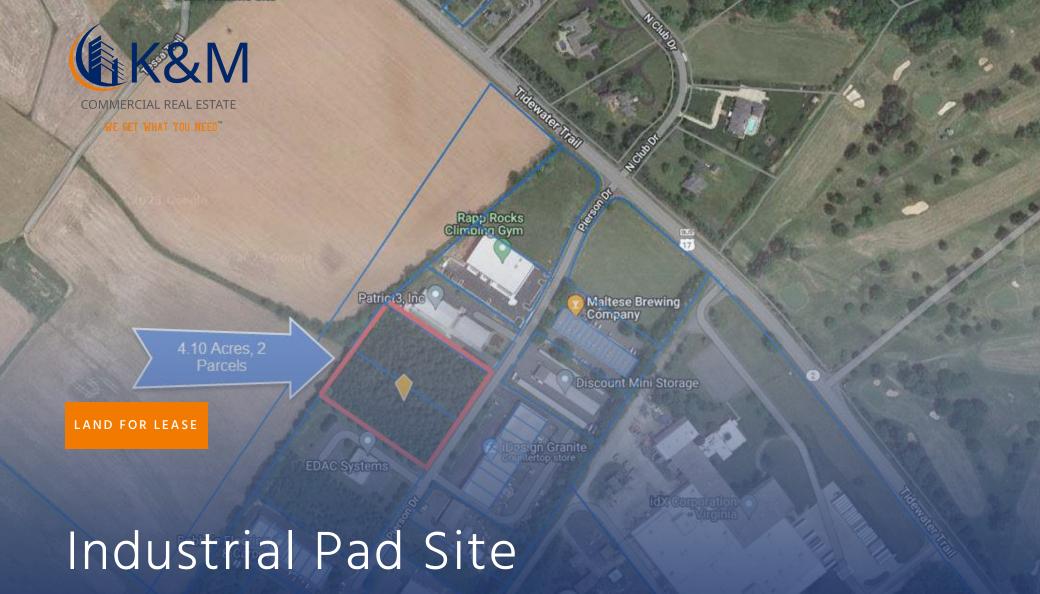

### Industrial Pad Site 11000 and 10990 Pierson Dr, Fredericksburg, VA 22408

#### **OFFERING SUMMARY**

Available SF: 2.05 - 4.1 Acres

Lease Rate: \$5,500.00 per month

(Ground)

Lot Size: 4.0 Acres

Zoning: 1-1

\$4,950 annually Taxes:

Market: Washington DC

### **PROPERTY OVERVIEW**

Introducing a premier industrial property for lease at 11000 and 10990 Pierson Dr, Fredericksburg, VA, 22408. This exceptional property offers a prime location combined with ample space for industrial operations. Many uses allowed including auto, warehouse, self storage, car wash and more. With its strategic positioning near major transportation routes, including I-95 and Route 1, the property ensures excellent accessibility and visibility. Tenants will appreciate the proximity to essential amenities and the opportunity to establish a strong presence in the vibrant Fredericksburg industrial market. Experience the ideal combination of functionality, convenience, and potential at this distinguished industrial property.

#### **PROPERTY HIGHLIGHTS**

- - Prime industrial location in Fredericksburg, VA
- - Versatile potential uses: Truck Parking, Warehouse, Car Wash, Outdoor Storage
- - Ample parking for tenants and visitors
- - Strategic proximity to major transportation routes
- - Turnkey solution available for diverse industrial operations