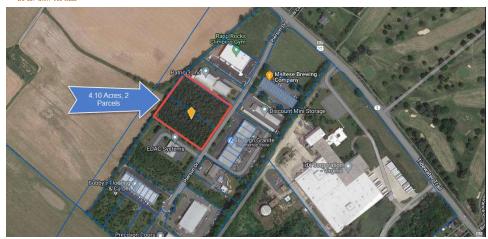

### Industrial Pad Site 11000 and 10990 Pierson Dr, Fredericksburg, VA 22408

#### **OFFERING SUMMARY**

Available SF: 2.05 - 4.1 Acres

Lease Rate: \$5,500.00 per month

(Ground)

Lot Size: 4.0 Acres

Zoning: 1-1

\$4,950 annually Taxes:

Market: Washington DC