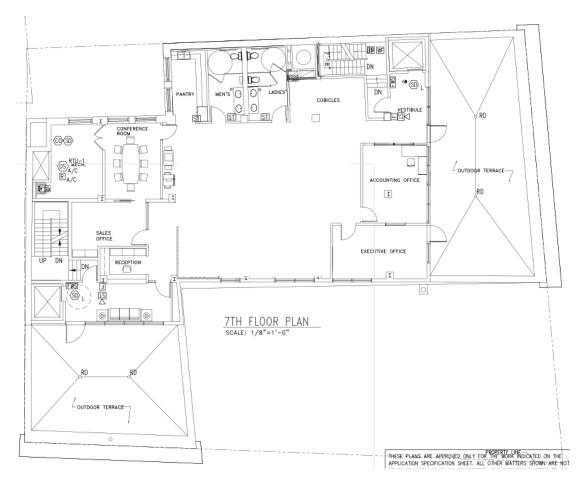

#### **Property Details Entire 7th Floor Loft**

Ask: **Upon Request** RSF: 4,700 SF approx. **Immediately** Possession: 12 ft approx. Negotiable Ceiling:

Term:

All Uses Considered

COMPASS SoHo

Floor plan does not reflect current layout - for reference only.