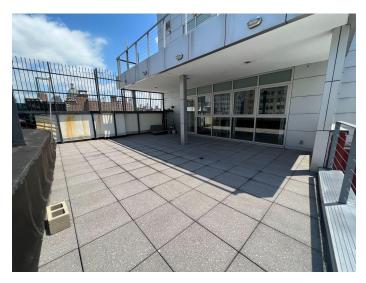

#### 202 CENTRE ST, 7TH FLOOR

BETWEEN HOWARD AND GRAND

Loft Office with Outdoor Terraces

Get a view of Manhattan with two outdoor terraces (adding up to 2,000 SF) facing West and South. Move-in ready condition.

- 2 Keyed Elevator Opens to Floor
- Private Bathrooms
- Pantry/Kitchen
- 4 Conference Rooms
- · Large Open Bullpen
- 2 Large Outdoor Terraces
- Tons of Natural light