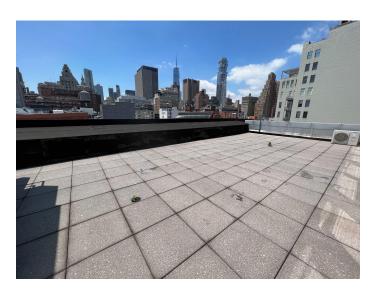

#### 202 CENTRE ST, 7TH FLOOR

BETWEEN HOWARD AND GRAND

Loft Office with Outdoor Terraces

Get a view of Manhattan with two outdoor terraces (adding up to 2,000 SF) facing West and South. Move-in ready condition.

- 2 Keyed Elevator Opens to Floor
- Private Bathrooms
- Pantry/Kitchen
- 4 Conference Rooms
- · Large Open Bullpen
- 2 Large Outdoor Terraces
- Tons of Natural light