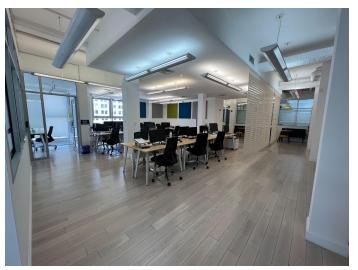

#### 202 CENTRE ST, 7TH FLOOR

BETWEEN HOWARD AND GRAND

Loft Office with Outdoor Terraces

Get a view of Manhattan with two outdoor terraces (adding up to 2,000 SF) facing West and South. Move-in ready condition.

- 2 Keyed Elevator Opens to Floor
- Private Bathrooms
- Pantry/Kitchen
- 4 Conference Rooms
- · Large Open Bullpen
- 2 Large Outdoor Terraces
- Tons of Natural light