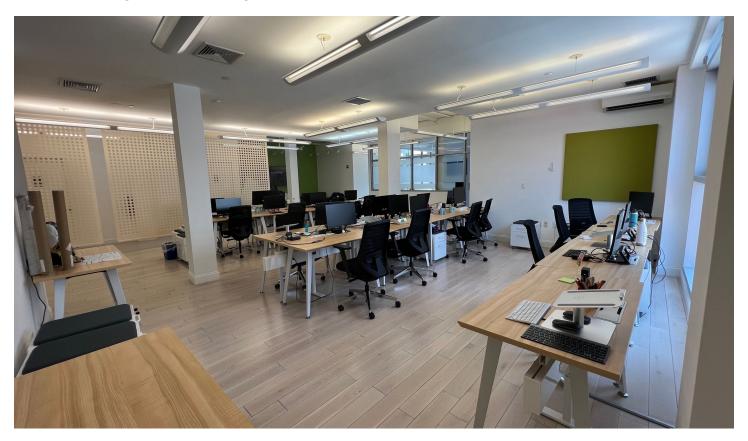

#### 202 CENTRE ST, 7TH FLOOR

BETWEEN HOWARD AND GRAND

Loft Office with Outdoor Terraces

Get a view of Manhattan with two outdoor terraces (adding up to 2,000 SF) facing West and South. Move-in ready condition.

- 2 Keyed Elevator Opens to Floor
- Private Bathrooms
- Pantry/Kitchen
- 4 Conference Rooms
- · Large Open Bullpen
- 2 Large Outdoor Terraces
- Tons of Natural light

#### **Property Details Entire 7th Floor Loft**

Ask: **Upon Request** RSF: 4,700 SF approx. **Immediately** Possession: 12 ft approx. Negotiable Ceiling:

Term:

All Uses Considered

COMPASS SoHo

Floor plan does not reflect current layout - for reference only.