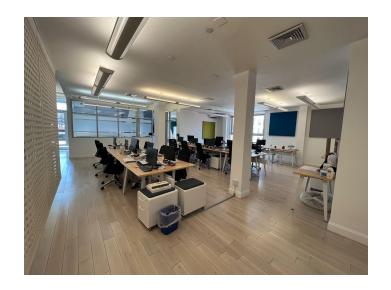

#### 202 CENTRE ST, 7TH FLOOR

BETWEEN HOWARD AND GRAND

Loft Office with Outdoor Terraces

Get a view of Manhattan with two outdoor terraces (adding up to 2,000 SF) facing West and South. Move-in ready condition.

- 2 Keyed Elevator Opens to Floor
- Private Bathrooms
- Pantry/Kitchen
- 4 Conference Rooms
- · Large Open Bullpen
- 2 Large Outdoor Terraces
- Tons of Natural light