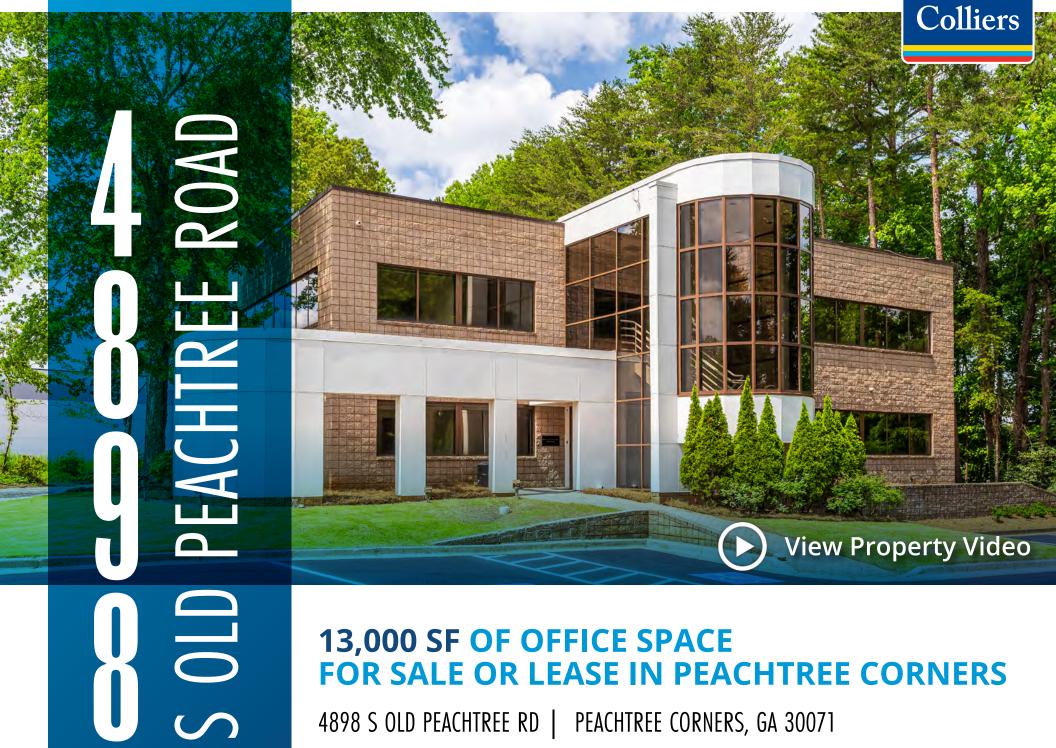

### 13,000 SF OF OFFICE SPACE FOR SALE OR LEASE IN PEACHTREE CORNERS

4898 S OLD PEACHTREE RD | PEACHTREE CORNERS, GA 30071

# **PROJECT FEATURES**

High quality, two story, free standing office building, offering full height glass, totaling 13,000 SF.

ABUNDANT 4.6/1,000 SF PARKING

SIGNAGE OPTIONS AVAILABLE

OUTDOOR LOUNGE AREA

GLASS ATRIUM ENTRYWAY

FLEXIBLE OPEN FLOOR PLANS

ZONED O-I OFFICE INSTITUTIONAL