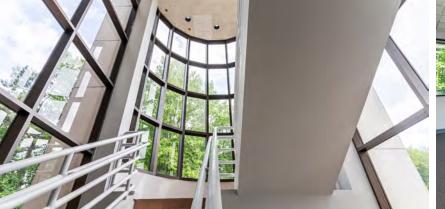

# **PROJECT FEATURES**

High quality, two story, free standing office building, offering full height glass, totaling 13,000 SF.

ABUNDANT 4.6/1,000 SF PARKING

SIGNAGE OPTIONS AVAILABLE

OUTDOOR LOUNGE AREA

GLASS ATRIUM ENTRYWAY

## **FEATURES**

Internal stairway

Abundant natural light

Glass atrium entryway

Reception, conference, and break rooms