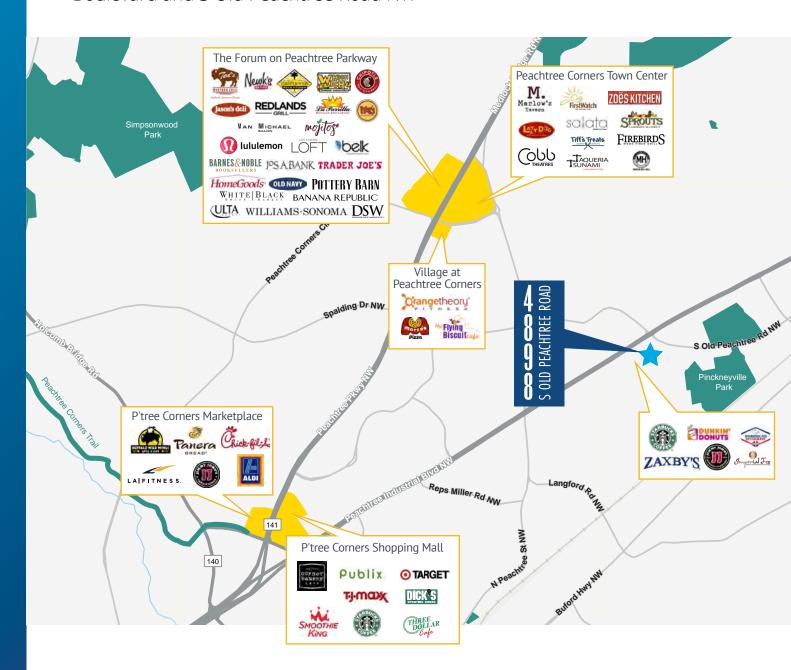

# **LOCATION & ACCESSIBILITY**

Convenient Peachtree Corners location, at the corner of Peachtree Industrial Boulevard and S Old Peachtree Road NW

### QUICK ACCESS EVERYWHERE

Excellent access to I-85 and I-285

Easy access to Highway 141 or PIB

Located less than 2.5 miles from The Forum

Access to GRTA XPRESS and GCTA Routes linking to Doraville MARTA