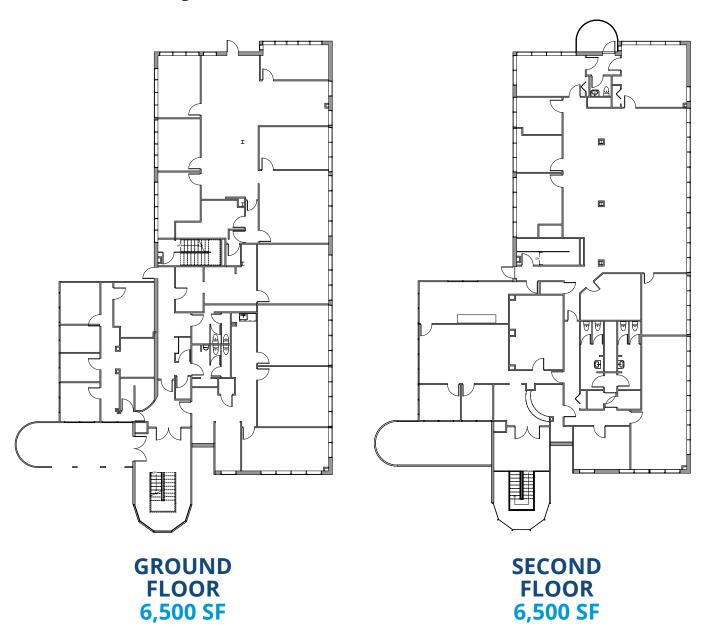

# **FLOOR PLANS**

Flexible floor plans offering 6,500 SF per floor with internal staircase and abundant natural light

## **FEATURES**

Internal stairway

Abundant natural light

Glass atrium entryway

Reception, conference, and break rooms