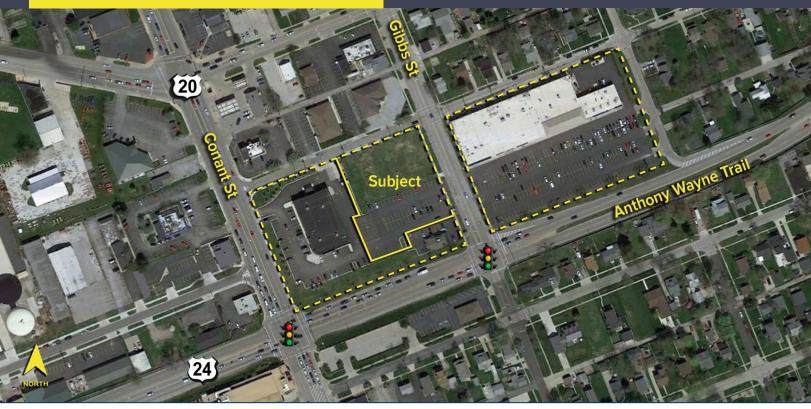

## 127 GOLDEN GATE SC MAUMEE, OHIO 43537

VACANT LAND FOR SALE/LEASE 1.464± Acres Available

CANTIAND FOR SALE/LEASE FULL-SERV

FULL-SERVICE COMMERCIAL REAL ESTATE

#### **GENERAL INFORMATION**

Sale Price: \$850,000

Lease Rate: \$75,000 per year

Acreage: 1.464

Lot Dimensions 120' (AWT) x 311' (Gibbs)

213' (Clinton)

Closest Cross Street: Anthony Wayne Trail

County: Lucas Zoning: C-1

| ADJACENT LAND |                      |
|---------------|----------------------|
| North:        | Office / Residential |
| South:        | Retail / Residential |
| East:         | Retail               |
| West:         | Retail               |
| West:         | Retail               |

| TRAFFIC COUNTS                                |
|-----------------------------------------------|
| Conant Street - 27,820 vehicles per day       |
| Anthony Wayne Trail - 22,910 vehicles per day |

#### **Comments:**

- Site plans on file for freestanding bank, restaurant or retail site.
- Dino's restaurant can be relocated at additional cost.
- Adjacent Rite Aid is the highest volume Rite Aid in Northwest Ohio.
- Other tenants: Rite Aid Pauken Wine Marco's Pizza Family Dollar Cost Cutters Salon H & R Block Subway Dino's Maumee Sweeper El Salto Mexican Restaurant China House Dry Cleaners of Long's Pathology Laboratories Liz Nails & Spa ProMedica Urgent Care.