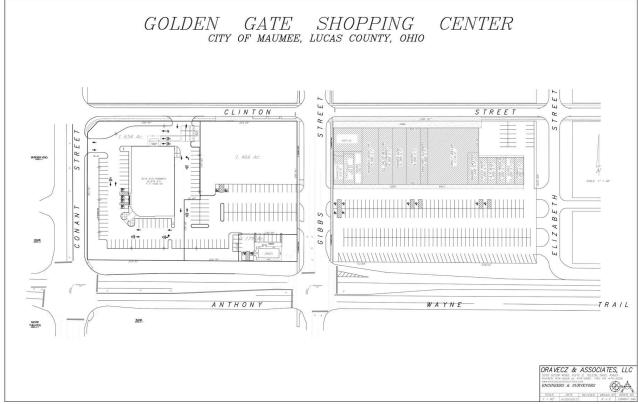

#### **Comments:**

- Site plans on file for freestanding bank, restaurant or retail site.
- Dino's restaurant can be relocated at additional cost.
- Adjacent Rite Aid is the highest volume Rite Aid in Northwest Ohio.
- Other tenants: Rite Aid Pauken Wine Marco's Pizza Family Dollar Cost Cutters Salon H & R Block Subway Dino's Maumee Sweeper El Salto Mexican Restaurant China House Dry Cleaners of Long's Pathology Laboratories Liz Nails & Spa ProMedica Urgent Care.