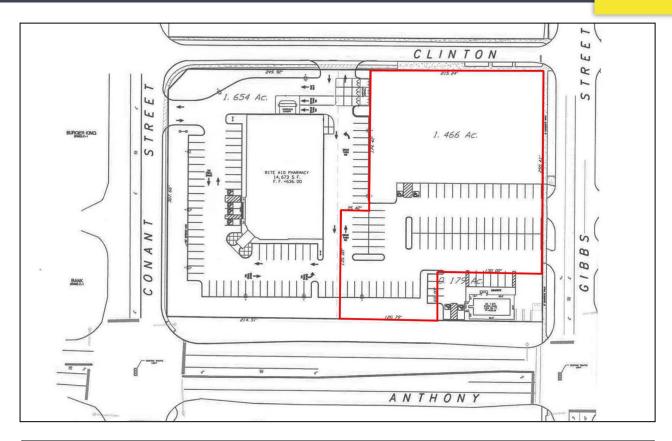

#### **GENERAL INFORMATION**

Sale Price: \$850,000

Lease Rate: \$75,000 per year

Acreage: 1.464

Lot Dimensions 120' (AWT) x 311' (Gibbs)

213' (Clinton)

Closest Cross Street: Anthony Wayne Trail

County: Lucas Zoning: C-1

#### **Comments:**

- Site plans on file for freestanding bank, restaurant or retail site.
- Dino's restaurant can be relocated at additional cost.
- Adjacent Rite Aid is the highest volume Rite Aid in Northwest Ohio.
- Other tenants: Rite Aid Pauken Wine Marco's Pizza Family Dollar Cost Cutters Salon H & R Block Subway Dino's Maumee Sweeper El Salto Mexican Restaurant China House Dry Cleaners of Long's Pathology Laboratories Liz Nails & Spa ProMedica Urgent Care.