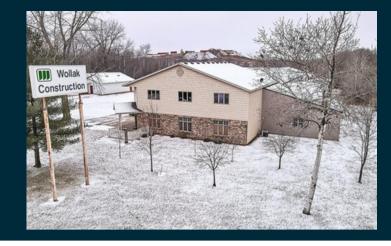

# FOR SALE OR LEASE Finished Shop & Office on Highway 10

#### Outline:

Parcel Real Estate is pleased to present the sale of 6225 Lark Rd NW in Sauk rapids. This single owner property was carefully developed over the years by a local well respected builder. This is a truly once in a life opportunity to buy a turn key finished shop & office that was built right. The interior finishes are top of the line and this building is sure to provide your company a good home for decades to come.

- 3,000 SF of finished office / showroom 3,000 SF unfinished
- 24,000 SF of 100% finished and heated shop areas.
- Ample land, outdoor storage & parking.
- Impressive interior finishes.
- Well maintained / single owner building.
- Visible to highway 10.
- 9+ drive in garage doors to access each area as a "bay"
- Full security (heat sensor, motion sensor, etc)