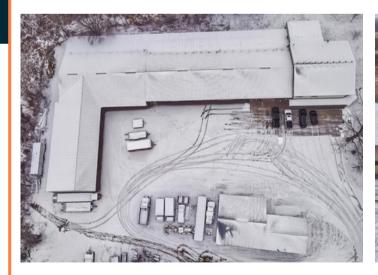

#### **OFFERING SUMMARY:**

6225 Lark Rd NW Sauk Rapids, MN 56379

Sale Price: \$2,500,000 (\$82 per square foot)

Lease Price: \$8 per SF NNN basis

Total Size: 30,000 SF combination of office & shop

3 Acres of total land with highway visibility

#### Outline:

Parcel Real Estate is pleased to present the sale of 6225 Lark Rd NW in Sauk rapids. This single owner property was carefully developed over the years by a local well respected builder. This is a truly once in a life opportunity to buy a turn key finished shop & office that was built right. The interior finishes are top of the line and this building is sure to provide your company a good home for decades to come.

- 3,000 SF of finished office / showroom 3,000 SF unfinished
- 24,000 SF of 100% finished and heated shop areas.
- Ample land, outdoor storage & parking.
- Impressive interior finishes.
- Well maintained / single owner building.
- Visible to highway 10.
- 9+ drive in garage doors to access each area as a "bay"
- Full security (heat sensor, motion sensor, etc)