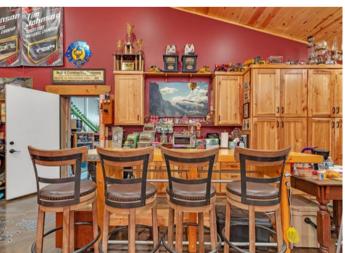

#### Outline:

Parcel Real Estate is pleased to present the sale of 6225 Lark Rd NW in Sauk rapids. This single owner property was carefully developed over the years by a local well respected builder. This is a truly once in a life opportunity to buy a turn key finished shop & office that was built right. The interior finishes are top of the line and this building is sure to provide your company a good home for decades to come.

- 3,000 SF of finished office / showroom 3,000 SF unfinished
- 24,000 SF of 100% finished and heated shop areas.
- Ample land, outdoor storage & parking.
- Impressive interior finishes.
- Well maintained / single owner building.
- Visible to highway 10.
- 9+ drive in garage doors to access each area as a "bay"
- Full security (heat sensor, motion sensor, etc)