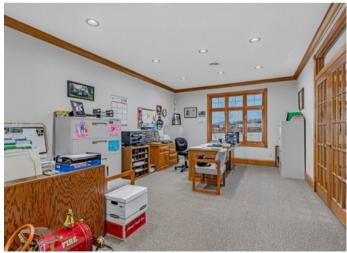

#### Outline:

Parcel Real Estate is pleased to present the sale of 6225 Lark Rd NW in Sauk rapids. This single owner property was carefully developed over the years by a local well respected builder. This is a truly once in a life opportunity to buy a turn key finished shop & office that was built right. The interior finishes are top of the line and this building is sure to provide your company a good home for decades to come.

- 3,000 SF of finished office / showroom 3,000 SF unfinished
- 24,000 SF of 100% finished and heated shop areas.
- Ample land, outdoor storage & parking.
- Impressive interior finishes.
- Well maintained / single owner building.
- Visible to highway 10.
- 9+ drive in garage doors to access each area as a "bay"
- Full security (heat sensor, motion sensor, etc)