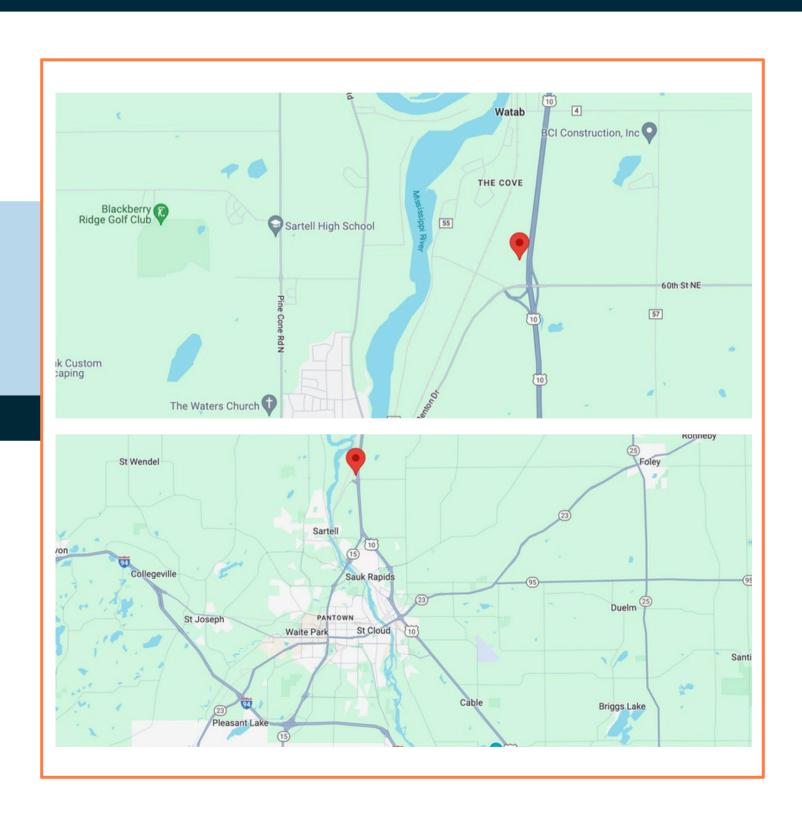

#### **OFFERING SUMMARY:**

6225 Lark Rd NW Sauk Rapids, MN 56379

Sale Price: \$2,500,000 (\$82 per square foot)

Lease Price: \$8 per SF NNN basis

Total Size: 30,000 SF combination of office & shop

3 Acres of total land with highway visibility

Located on Highway 10 adjacent to Jack Frost