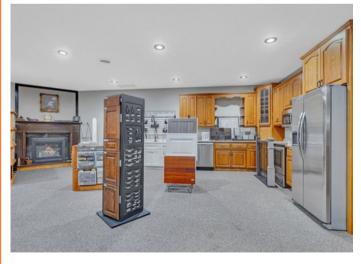

#### Outline:

Parcel Real Estate is pleased to present the sale of 6225 Lark Rd NW in Sauk rapids. This single owner property was carefully developed over the years by a local well respected builder. This is a truly once in a life opportunity to buy a turn key finished shop & office that was built right. The interior finishes are top of the line and this building is sure to provide your company a good home for decades to come.

- 3,000 SF of finished office / showroom 3,000 SF unfinished
- 24,000 SF of 100% finished and heated shop areas.
- Ample land, outdoor storage & parking.
- Impressive interior finishes.
- Well maintained / single owner building.
- Visible to highway 10.
- 9+ drive in garage doors to access each area as a "bay"
- Full security (heat sensor, motion sensor, etc)