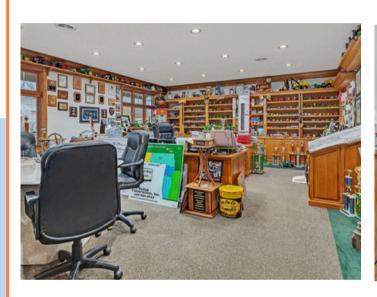

#### Outline:

Parcel Real Estate is pleased to present the sale of 6225 Lark Rd NW in Sauk rapids. This single owner property was carefully developed over the years by a local well respected builder. This is a truly once in a life opportunity to buy a turn key finished shop & office that was built right. The interior finishes are top of the line and this building is sure to provide your company a good home for decades to come.

- 3,000 SF of finished office / showroom 3,000 SF unfinished
- 24,000 SF of 100% finished and heated shop areas.
- Ample land, outdoor storage & parking.
- Impressive interior finishes.
- Well maintained / single owner building.
- Visible to highway 10.
- 9+ drive in garage doors to access each area as a "bay"
- Full security (heat sensor, motion sensor, etc)