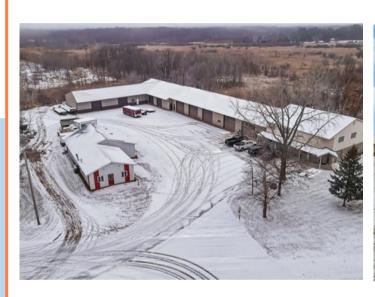

# FOR SALE OR LEASE Finished Shop & Office on Highway 10

#### Outline:

Parcel Real Estate is pleased to present the sale of 6225 Lark Rd NW in Sauk rapids. This single owner property was carefully developed over the years by a local well respected builder. This is a truly once in a life opportunity to buy a turn key finished shop & office that was built right. The interior finishes are top of the line and this building is sure to provide your company a good home for decades to come.

- 3,000 SF of finished office / showroom 3,000 SF unfinished
- 24,000 SF of 100% finished and heated shop areas.
- Ample land, outdoor storage & parking.
- Impressive interior finishes.
- Well maintained / single owner building.
- Visible to highway 10.
- 9+ drive in garage doors to access each area as a "bay"
- Full security (heat sensor, motion sensor, etc)