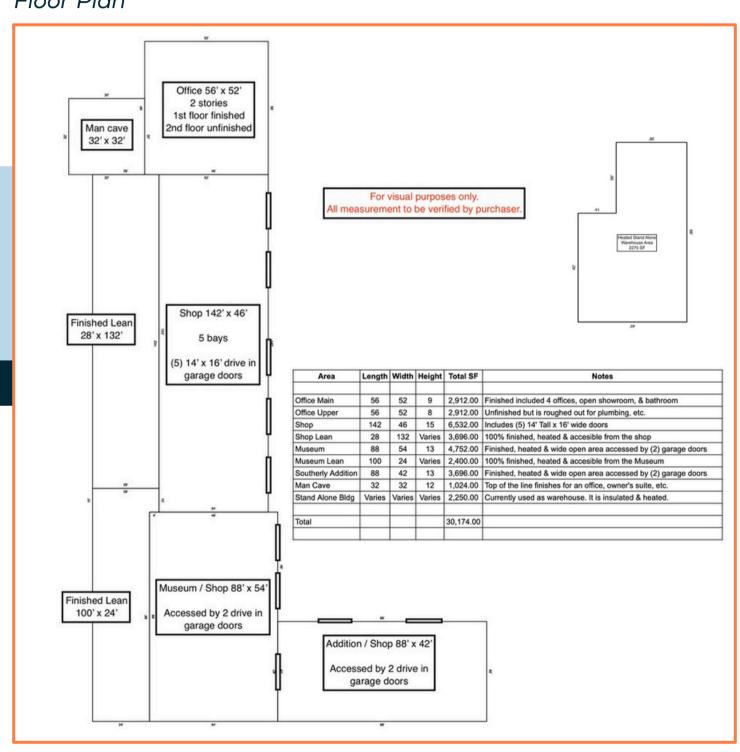

office / showroom 3,000 SF unfinished
- 24,000 SF of 100% finished and heated shop areas.
- Ample land, outdoor storage & parking.
- Impressive interior finishes.
- Well maintained / single owner building.
- Visible to highway 10.
- 9+ drive in garage doors to access each area as a "bay"
- Full security (heat sensor, motion sensor, etc)

## Parcel REAL ESTATE

Offering:
FOR SALE or LEASE

#### CONTACT: Sam Johnson

sam@parcel.properties 320-420-1177 parcel.properties

## CONTACT: Tanner N.

tanner@parcel.propert ies 320-828-0395 parcel.properties

## Finished Shop & Office on Highway 10

## CONTACT: Sam Johnson

sam@parcel.properties 320-420-1177 parcel.properties

Parcel

## CONTACT: Tanner N.

tanner@parcel.properties 320-828-0395 parcel.properties

Parcel REAL ESTATE

#### Floor Plan



## Finished Shop & Office on Highway 10

## CONTACT: Sam Johnson

sam@parcel.properties 320-420-1177 parcel.properties

### Parcel Parcel

## CONTACT: Tanner N.

tanner@parcel.properties 320-828-0395 parcel.properties

### Parcel REAL ESTATE









Finished Shop & Office on Highway 10

#### **CONTACT:**

#### Sam Johnson

sam@parcel.properties 320-420-1177 parcel.properties

Parcel

#### **CONTACT:**

#### Tanner N.

tanner@parcel.properties 320-828-0395 parcel.properties

Parcel









Finished Shop & Office on Highway 10

#### **CONTACT:**

#### Sam Johnson

sam@parcel.properties 320-420-1177 parcel.properties



#### **CONTACT:**

#### Tanner N.

tanner@parcel.properties 320-828-0395 parcel.properties

**Parcel** 









Finished Shop & Office on Highway 10

#### **CONTACT:**

#