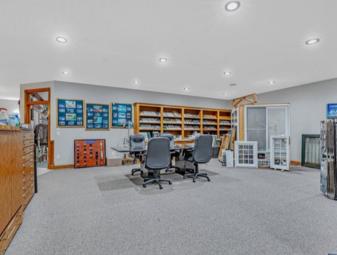

#### Outline:

Parcel Real Estate is pleased to present the sale of 6225 Lark Rd NW in Sauk rapids. This single owner property was carefully developed over the years by a local well respected builder. This is a truly once in a life opportunity to buy a turn key finished shop & office that was built right. The interior finishes are top of the line and this building is sure to provide your company a good home for decades to come.

- 3,000 SF of finished office / showroom 3,000 SF unfinished
- 24,000 SF of 100% finished and heated shop areas.
- Ample land, outdoor storage & parking.
- Impressive interior finishes.
- Well maintained / single owner building.
- Visible to highway 10.
- 9+ drive in garage doors to access each area as a "bay"
- Full security (heat sensor, motion sensor, etc)