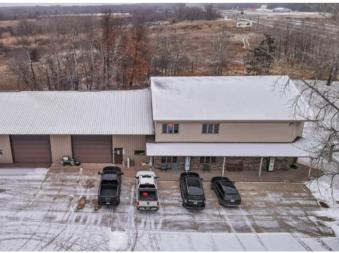

#### **OFFERING SUMMARY:**

6225 Lark Rd NW Sauk Rapids, MN 56379

Sale Price: \$2,500,000 (\$82 per square foot)

Lease Price: \$8 per SF NNN basis

Total Size: 30,000 SF combination of office & shop

3 Acres of total land with highway visibility

#### Outline:

Parcel Real Estate is pleased to present the sale of 6225 Lark Rd NW in Sauk rapids. This single owner property was carefully developed over the years by a local well respected builder. This is a truly once in a life opportunity to buy a turn key finished shop & office that was built right. The interior finishes are top of the line and this building is sure to provide your company a good home for decades to come.

- 3,000 SF of finished office / showroom 3,000 SF unfinished
- 24,000 SF of 100% finished and heated shop areas.
- Ample land, outdoor storage & parking.
- Impressive interior finishes.
- Well maintained / single owner building.
- Visible to highway 10.
- 9+ drive in garage doors to access each area as a "bay"
- Full security (heat sensor, motion sensor, etc)