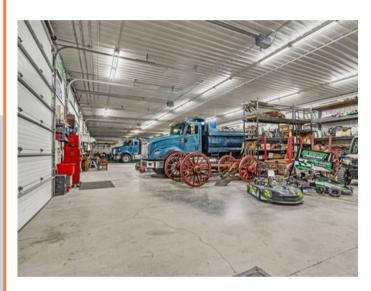

#### Outline:

Parcel Real Estate is pleased to present the sale of 6225 Lark Rd NW in Sauk rapids. This single owner property was carefully developed over the years by a local well respected builder. This is a truly once in a life opportunity to buy a turn key finished shop & office that was built right. The interior finishes are top of the line and this building is sure to provide your company a good home for decades to come.

- 3,000 SF of finished office / showroom 3,000 SF unfinished
- 24,000 SF of 100% finished and heated shop areas.
- Ample land, outdoor storage & parking.
- Impressive interior finishes.
- Well maintained / single owner building.
- Visible to highway 10.
- 9+ drive in garage doors to access each area as a "bay"
- Full security (heat sensor, motion sensor, etc)