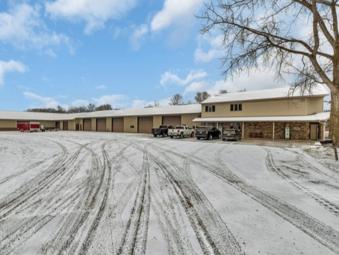

# FOR SALE OR LEASE Finished Shop & Office on Highway 10

#### Outline:

Parcel Real Estate is pleased to present the sale of 6225 Lark Rd NW in Sauk rapids. This single owner property was carefully developed over the years by a local well respected builder. This is a truly once in a life opportunity to buy a turn key finished shop & office that was built right. The interior finishes are top of the line and this building is sure to provide your company a good home for decades to come.

- 3,000 SF of finished office / showroom 3,000 SF unfinished
- 24,000 SF of 100% finished and heated shop areas.
- Ample land, outdoor storage & parking.
- Impressive interior finishes.
- Well maintained / single owner building.
- Visible to highway 10.
- 9+ drive in garage doors to access each area as a "bay"
- Full security (heat sensor, motion sensor, etc)