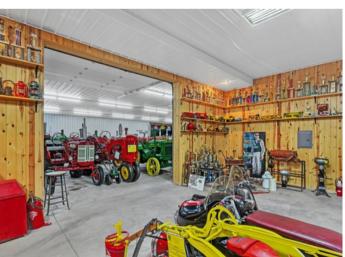

#### Outline:

Parcel Real Estate is pleased to present the sale of 6225 Lark Rd NW in Sauk rapids. This single owner property was carefully developed over the years by a local well respected builder. This is a truly once in a life opportunity to buy a turn key finished shop & office that was built right. The interior finishes are top of the line and this building is sure to provide your company a good home for decades to come.

- 3,000 SF of finished office / showroom 3,000 SF unfinished
- 24,000 SF of 100% finished and heated shop areas.
- Ample land, outdoor storage & parking.
- Impressive interior finishes.
- Well maintained / single owner building.
- Visible to highway 10.
- 9+ drive in garage doors to access each area as a "bay"
- Full security (heat sensor, motion sensor, etc)