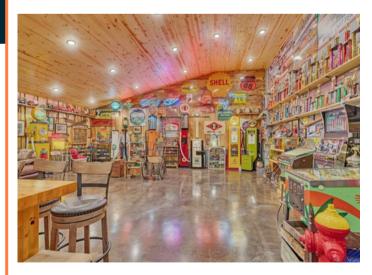

#### Outline:

Parcel Real Estate is pleased to present the sale of 6225 Lark Rd NW in Sauk rapids. This single owner property was carefully developed over the years by a local well respected builder. This is a truly once in a life opportunity to buy a turn key finished shop & office that was built right. The interior finishes are top of the line and this building is sure to provide your company a good home for decades to come.

- 3,000 SF of finished office / showroom 3,000 SF unfinished
- 24,000 SF of 100% finished and heated shop areas.
- Ample land, outdoor storage & parking.
- Impressive interior finishes.
- Well maintained / single owner building.
- Visible to highway 10.
- 9+ drive in garage doors to access each area as a "bay"
- Full security (heat sensor, motion sensor, etc)