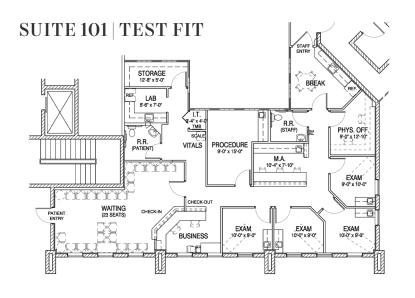

Medical Offices Available on Campus at Abrazo Arrowhead

**REPRESENTED BY** 

PERRY GABUZZI, ccim 602.513.5116 perry.gabuzzi@kidder.com RACHAEL THOMPSON 602.513.5122 rachael.thompson@kidder.com





### PROPERTY HIGHLIGHTS

**CLASS A, 3-STORY** medical office building consisting of ± 46,000 RSF

**GENEROUS** tenant improvements available

**FIRST** floor space available with private exterior entry

**STRONG** hospital presence within the building and specialists including cardiology and orthopedics among others

#### **AVAILABILITIES**

Suite 101

2,215 SF









## STRATEGICALLY LOCATED



# 3 MILES TO ARROWHEAD TOWNE

TO ARROWHEAD TOWNE CENTER SHOPPING DISTRICT



\$95,062

AVERAGE HH INCOME
WITHIN 5 MILES



3 MIN
DRIVE TIME TO LOOP 101



### ARROWHEAD MEDICAL PLAZA II

Arrowhead Medical Plaza II is located on the Arrowhead Hospital Campus, a 217-bed nationally recognized acute care hospital providing patient-centered care. The hospital's service lines include diagnostic and international cardiology, comprehensive orthopedic services, a 24-hour emergency care, obstetrics, inpatient and out-patient surgery, women's healthcare and would care center.



**ON CAMPUS** 

AT ABRAZO ARROWHEAD HOSPITAL

1.1 MILES

FROM LOOP 101 ACCESS 4.4 MILES

FROM BANNER THUNDERBIRD MEDICAL CENTER

### For leasing information contact

PERRY GABUZZI, ccim 602.5