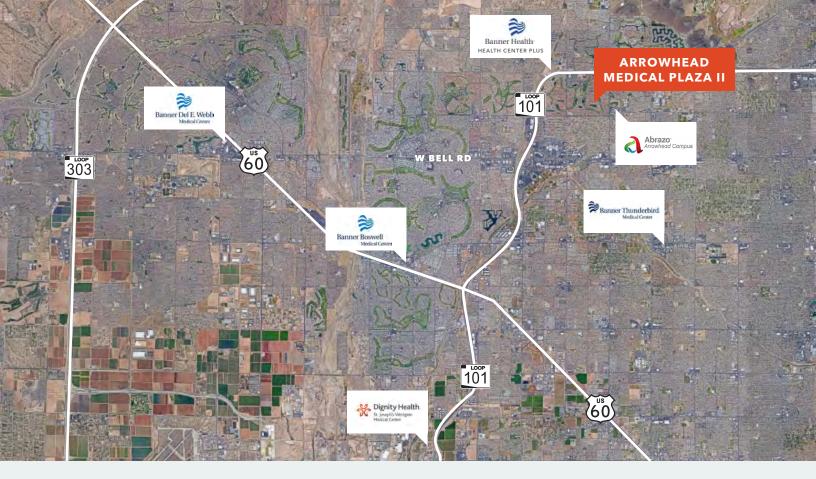

## STRATEGICALLY LOCATED

**ON CAMPUS** 

AT ABRAZO ARROWHEAD HOSPITAL

1.1 MILES

FROM LOOP 101 ACCESS 4.4 MILES

FROM BANNER THUNDERBIRD MEDICAL CENTER