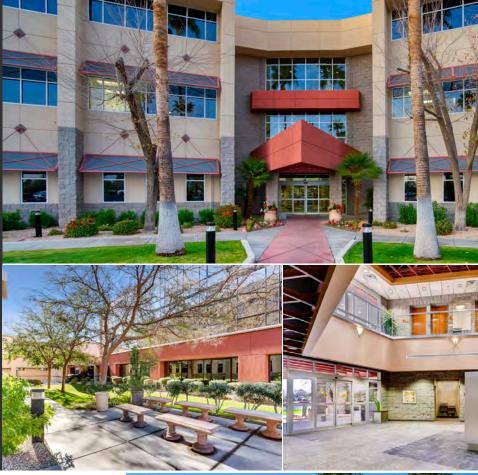

### ARROWHEAD MEDICAL PLAZA II

Arrowhead Medical Plaza II is located on the Arrowhead Hospital Campus, a 217-bed nationally recognized acute care hospital providing patient-centered care. The hospital's service lines include diagnostic and international cardiology, comprehensive orthopedic services, a 24-hour emergency care, obstetrics, inpatient and out-patient surgery, women's healthcare and would care center.