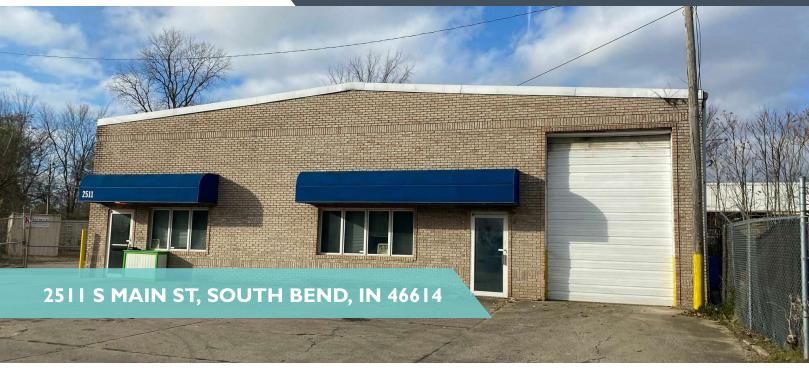

# 2511 S MAIN ST, SOUTH BEND, IN 46614

SALE

INDUSTRIAL

Sale Price \$295,000

#### **PROPERTY HIGHLIGHTS**

- 9,787 SF industrial building with 2,400 SF of office less than two miles south of downtown South Bend
- Property features two 12' overhead doors and fenced in outdoor storage
- The warehouse portion features 16' clear ceiling heights, mezzanine storage, and wide column spacing
- The property sits in a flood plain requiring flood insurance (contact broker for details)