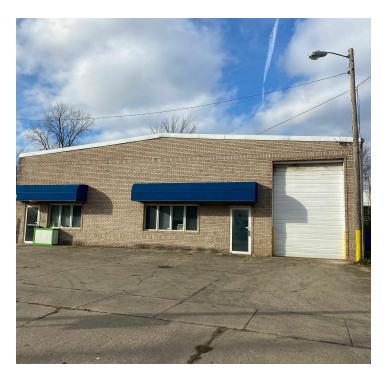

#### **PROPERTY HIGHLIGHTS**

- 9,787 SF industrial building with 2,400 SF of office less than two miles south of downtown South Bend
- Property features two 12' overhead doors and fenced in outdoor storage
- The warehouse portion features 16' clear ceiling heights, mezzanine storage, and wide column spacing
- The property sits in a flood plain requiring flood insurance (contact broker for details)

### **BUILDING INFORMATION**

| Building Size    | 9,787 SF                                |
|------------------|-----------------------------------------|
| Office space     | 2,400 SF                                |
| Ceiling Height   | 14'-16' clear                           |
| Number of Floors | 1 with mezzanine                        |
| Year Built       | 1969                                    |
| Docks            | None                                    |
| Overhead Doors   | (2) 12'                                 |
| Sprinkler        | None                                    |
| Construction     | block and metal joist with brick facade |