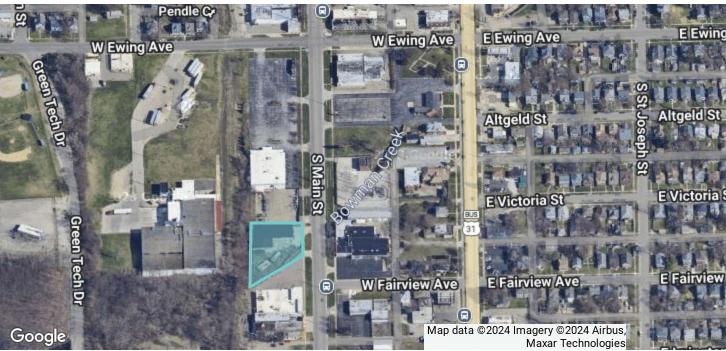

# **2511 S MAIN ST**

# 2511 S MAIN ST, SOUTH BEND, IN 46614

SALE

INDUSTRIAL

Sale Price \$295,000

#### **LOCATION INFORMATION**

| Street Address   | 2511 S Main St       |
|------------------|----------------------|
| City, State, Zip | South Bend, IN 46614 |
| County           | Saint Joseph         |