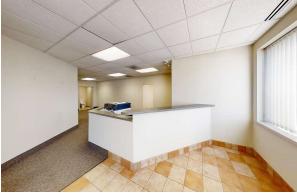

#### PROPERTY HIGHLIGHTS

- 993± SF Office Suite
- Private Entrance
- Reception / Waiting Area
- 2 Private Offices & Open Workspace
- Private Restroom With Shower & Storage Closet
- IT / Storage Room
- **Abundant Free Parking**
- Easy Access To Major Traffic & Business Corridors
- Tenant Pays Base Rent (\$1,100/Month \$13.25/SF/YR) Plus Gas, Electric & Desired Telecommunications
- Rent Includes Snow Removal, Landscaping, Water, Sewer, Trash & Property Taxes
- Up To 2,064± SF Available
- Tour Online: https://my.matterport.com/show/?m=KzkuBruZ6A9