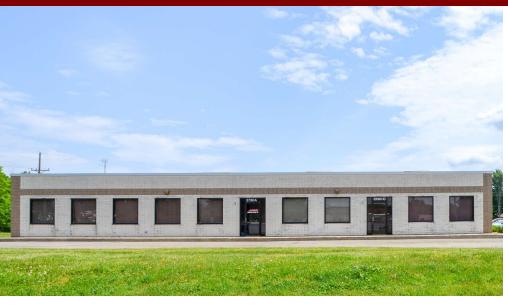

# 993± SF OFFICE SUITE

2730 W. 21st Street, Suite B | Erie, PA 16506

#### PROPERTY HIGHLIGHTS

- 993± SF Office Suite
- Private Entrance
- Reception / Waiting Area
- 2 Private Offices & Open Workspace
- Private Restroom With Shower & Storage Closet
- IT / Storage Room
- **Abundant Free Parking**
- Easy Access To Major Traffic & Business Corridors
- Tenant Pays Base Rent (\$1,100/Month \$13.25/SF/YR) Plus Gas, Electric & Desired Telecommunications
- Rent Includes Snow Removal, Landscaping, Water, Sewer, Trash & Property Taxes
- Up To 2,064± SF Available
- Tour Online: https://my.matterport.com/show/?m=KzkuBruZ6A9

### 993 ± SF OFFICE SUITE

For Lease | 2730 W. 21st Street, Suite B | Erie, PA 16506