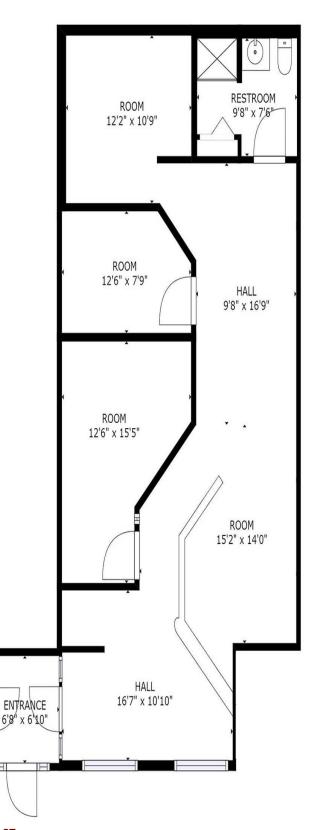

## Floor Plan

2730 W. 21st Street Suite B Erie, PA 16506

993± SF

NOTE: Drawing may not be to scale. Measurement accuracy is within 2% of reality.

©2022 Sherry Bauer Real Estate. The information above has been obtained from sources believed reliable. While we do not doubt its accuracy, we have not verified it and make no guarantee, warranty or representation about it. It is your responsibility to independently confirm its accuracy and completeness. Plan Data: ©2021 Matterport.