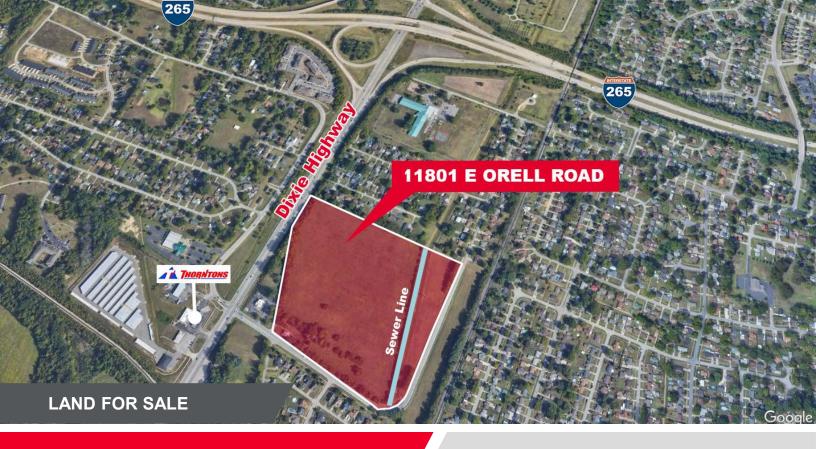

# 11801 E. ORELL ROAD

Shepherdsville, KY 40272

±31 ACRES

### **PROPERTY HIGHLIGHTS**

- +/- 31 acres
- Sewer easement on east side, making 28 usable acres
- Located off Dixie Highway 0.5 miles to I-265
- All utilities available
- · Level site
- Zoned R-4