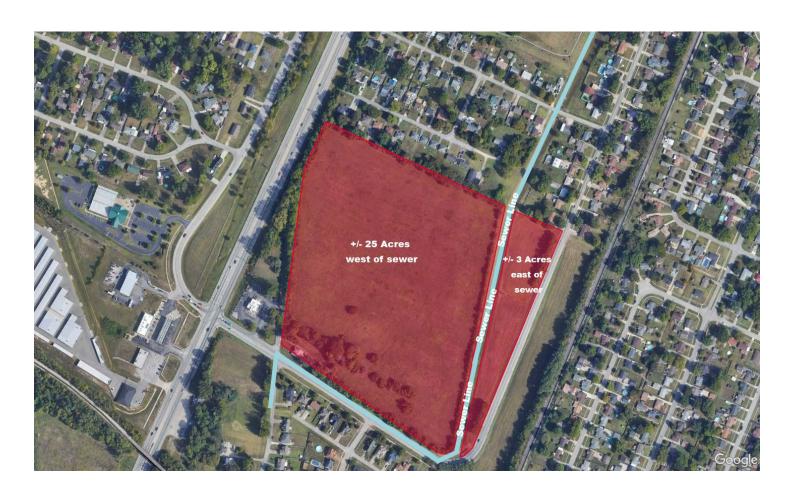

### **PROPERTY HIGHLIGHTS**

- +/- 31 acres
- Sewer easement on east side, making 28 usable acres
- Located off Dixie Highway 0.5 miles to I-265
- All utilities available
- · Level site
- Zoned R-4