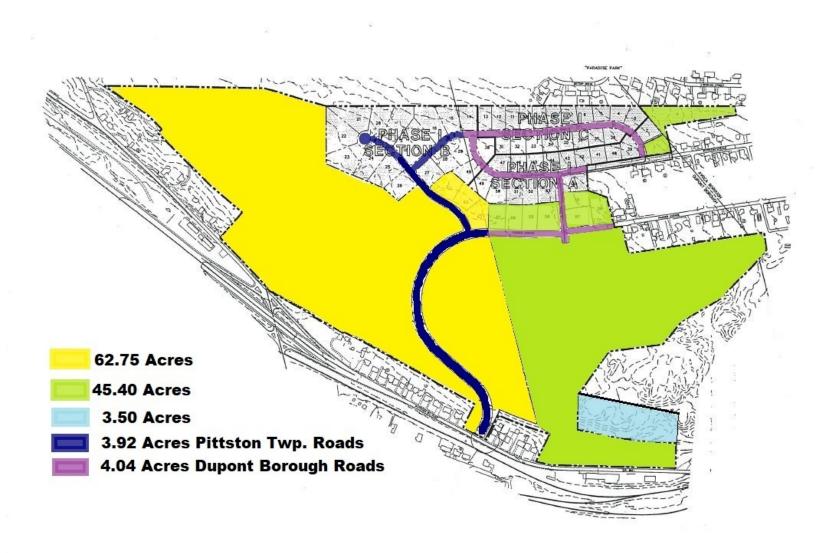

Pittston Avenue Dupont, PA 18641

**DEVELOPMENT OPPORTUNITY** 

111.66 ACRES

ughestown QUAIL H SITE Dupont (11) 476 Coople

utilities and paved roads. Ideally situated between Wilkes-Barre and Scranton. The area is experiencing job growth with many National companies choosing NEPA as a site of operations. Five minutes distance to I-81, PA- 476 and Wilkes-Barre / Scranton International Airport make this a very lucrative offering.