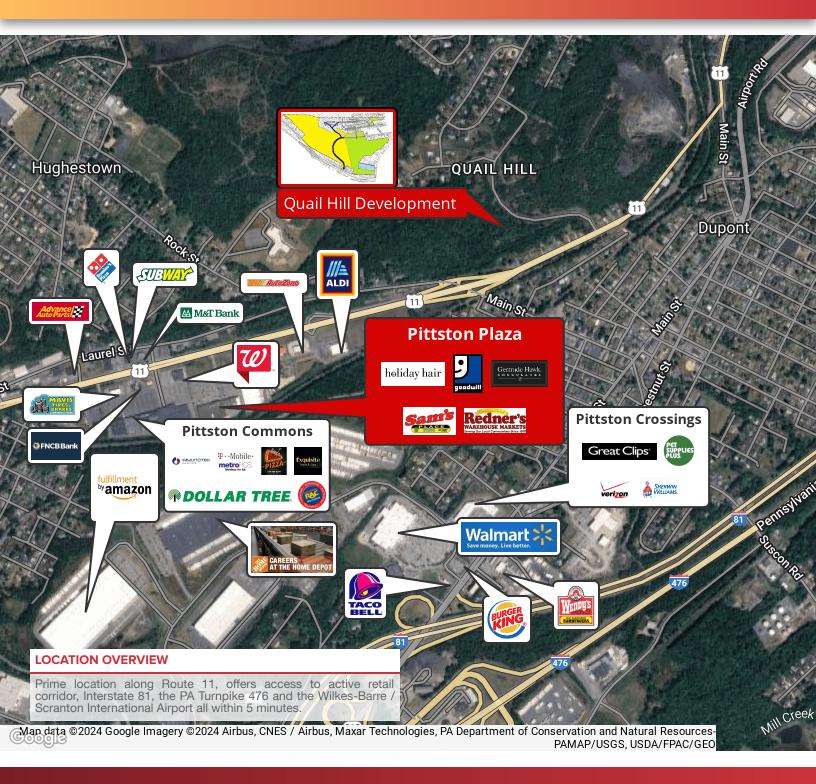

Pittston Avenue Dupont, PA 18641

**DEVELOPMENT OPPORTUNITY** 

111.66 ACRES

ughestown QUAIL H SITE Dupont (11) 476 Coople

utilities and paved roads. Ideally situated between Wilkes-Barre and Scranton. The area is experiencing job growth with many National companies choosing NEPA as a site of operations. Five minutes distance to I-81, PA- 476 and Wilkes-Barre / Scranton International Airport make this a very lucrative offering.