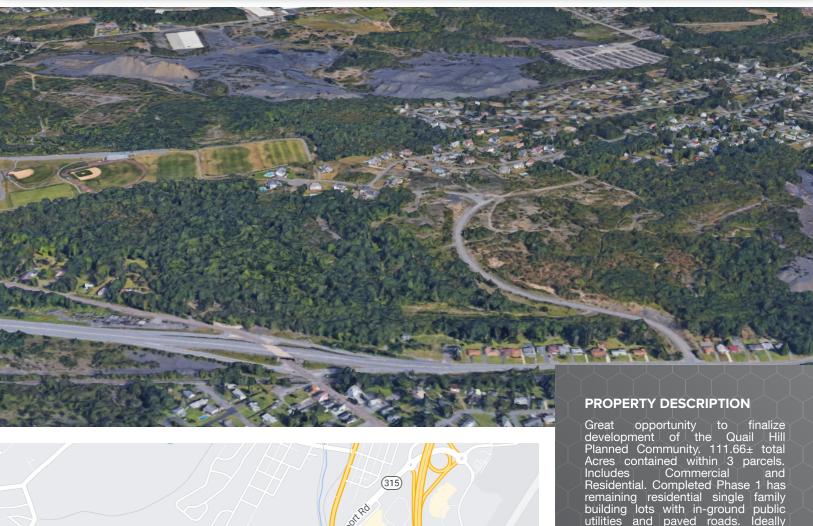

Pittston Avenue Dupont, PA 18641

**DEVELOPMENT OPPORTUNITY** 

111.66 ACRES

ughestown QUAIL H SITE Dupont (11) 476 Coople

utilities and paved roads. Ideally situated between Wilkes-Barre and Scranton. The area is experiencing job growth with many National companies choosing NEPA as a site of operations. Five minutes distance to I-81, PA- 476 and Wilkes-Barre / Scranton International Airport make this a very lucrative offering.