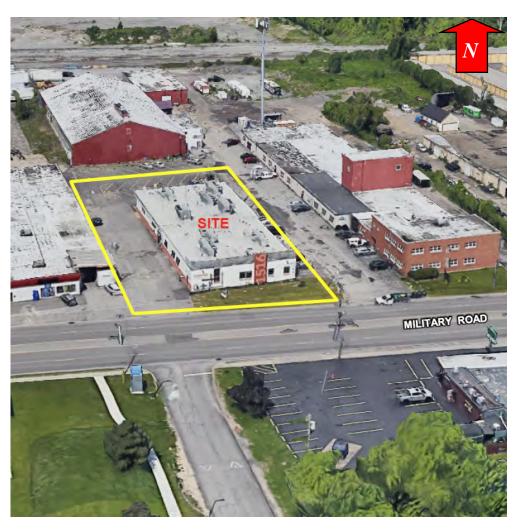

# 1516 Military Road

Kenmore, NY 14217

## 11,200 ± SF Freestanding Building

| Building Features   |                         |
|---------------------|-------------------------|
| Total Building Size | 11,200 <u>+</u> Sq. Ft. |
| Lot Size            | 0.82 <u>+</u> Acres     |
| Zoning              | MU-I                    |

## **Property Highlights**

- Ghost kitchen space with 27 units and 18 walk-in coolers
- 14' clear height
- Brand new HVAC system for specialized air handling
- Ample parking on-site
- Fully sprinklered
- Highly visible building on Military Road near Sheridan Drive
- Proximate to I-190 & I-290 offering excellent regional access
- Across the street from Kenmore Mercy Hospital
- Ideal for: ghost kitchen, materials testing lab, brewery/dispensary

# FOR SALE 1516 Military Road | Kenmore, NY

Property Aerial Location Aerial