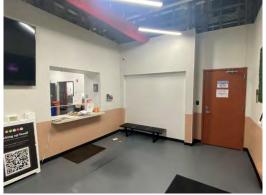

## **Property Highlights**

- Ghost kitchen space with 27 units and 18 walk-in coolers
- 14' clear height
- Brand new HVAC system for specialized air handling
- Ample parking on-site
- Fully sprinklered
- Highly visible building on Military Road near Sheridan Drive
- Proximate to I-190 & I-290 offering excellent regional access
- Across the street from Kenmore Mercy Hospital
- Ideal for: ghost kitchen, materials testing lab, brewery/dispensary

# Ghost Kitchen Concept with 27 Units EXIT?