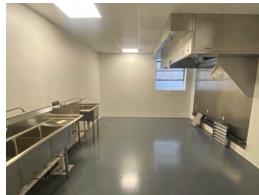

## **Property Highlights**

- Ghost kitchen space with 27 units and 18 walk-in coolers
- 14' clear height
- Brand new HVAC system for specialized air handling
- Ample parking on-site
- Fully sprinklered
- Highly visible building on Military Road near Sheridan Drive
- Proximate to I-190 & I-290 offering excellent regional access
- Across the street from Kenmore Mercy Hospital
- Ideal for: ghost kitchen, materials testing lab, brewery/dispensary

# Ghost Kitchen Concept with 27 Units EXIT?