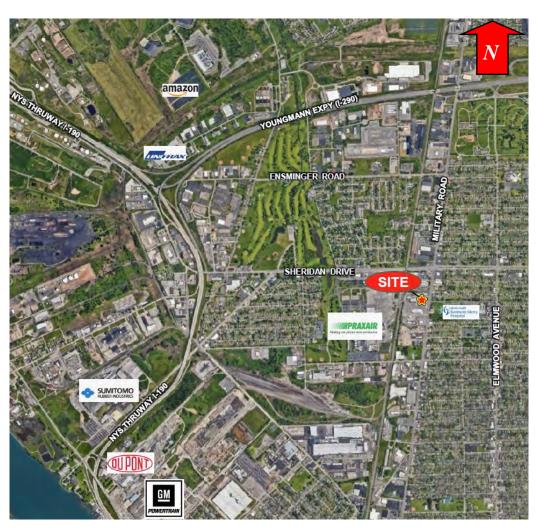

o I-190 & I-290 offering excellent regional access
- Across the street from Kenmore Mercy Hospital
- Ideal for: ghost kitchen, materials testing lab, brewery/dispensary

| Traffic Counts |              |
|----------------|--------------|
| Military Road  | 18,944 AADT  |
| Sheridan Drive | 18,647 AADT  |
| Source:        | NYS DOT 2019 |

# Ghost Kitchen Concept with 27 Units EXIT?





### Contact

DAVID L. SCHILLER, SIOR Associate Real Estate Broker +1 716 628 3477 dschiller@pyramidbrokerage.com CHARLES KOLBER
Real Estate Salesperson
+1 716 374 3178
ckolber@pyramidbrokerage.com

14 Lafayette Square, Suite 1900 Buffalo, New York 14203 +1 716 852 7500 pyramidbrokerage.com

## **FOR SALE** 1516 Military Road | Kenmore, NY









Tax Map

# FOR SALE 1516 Military Road | Kenmore, NY









Property Aerial Location Aerial