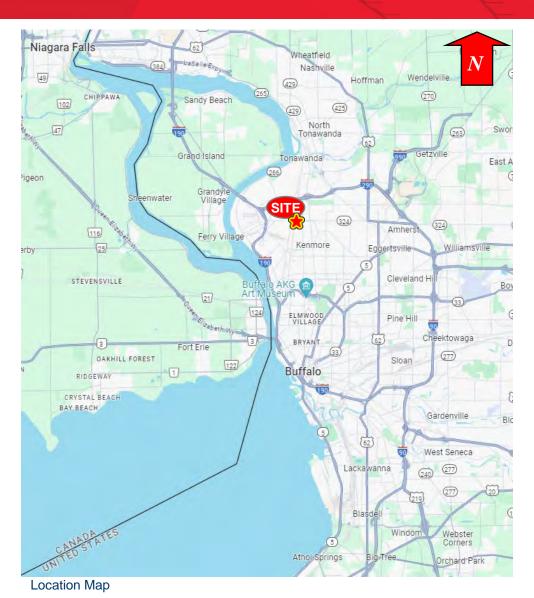

ible building on Military Road near Sheridan Drive
- Proximate to I-190 & I-290 offering excellent regional access
- Across the street from Kenmore Mercy Hospital
- Ideal for: ghost kitchen, materials testing lab, brewery/dispensary

| Traffic Counts |              |
|----------------|--------------|
| Military Road  | 18,944 AADT  |
| Sheridan Drive | 18,647 AADT  |
| Source:        | NYS DOT 2019 |

# Ghost Kitchen Concept with 27 Units EXIT?





### Contact

DAVID L. SCHILLER, SIOR Associate Real Estate Broker +1 716 628 3477 dschiller@pyramidbrokerage.com CHARLES KOLBER
Real Estate Salesperson
+1 716 374 3178
ckolber@pyramidbrokerage.com

14 Lafayette Square, Suite 1900 Buffalo, New York 14203 +1 716 852 7500 pyramidbrokerage.com

## **FOR SALE** 1516 Military Road | Kenmore, NY









Tax Map

# FOR SALE 1516 Military Road | Kenmore, NY









Property Aerial Location Aerial