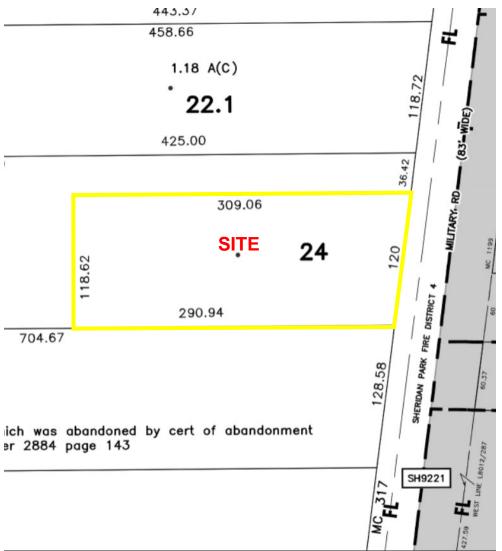

le building on Military Road near Sheridan Drive
- Proximate to I-190 & I-290 offering excellent regional access
- Across the street from Kenmore Mercy Hospital
- Ideal for: ghost kitchen, materials testing lab, brewery/dispensary

| Traffic Counts |              |
|----------------|--------------|
| Military Road  | 18,944 AADT  |
| Sheridan Drive | 18,647 AADT  |
| Source:        | NYS DOT 2019 |

# Ghost Kitchen Concept with 27 Units EXIT?





### Contact

DAVID L. SCHILLER, SIOR Associate Real Estate Broker +1 716 628 3477 dschiller@pyramidbrokerage.com CHARLES KOLBER
Real Estate Salesperson
+1 716 374 3178
ckolber@pyramidbrokerage.com

14 Lafayette Square, Suite 1900 Buffalo, New York 14203 +1 716 852 7500 pyramidbrokerage.com

## **FOR SALE** 1516 Military Road | Kenmore, NY









Tax Map

# FOR SALE 1516 Military Road | Kenmore, NY









Property Aerial Location Aerial