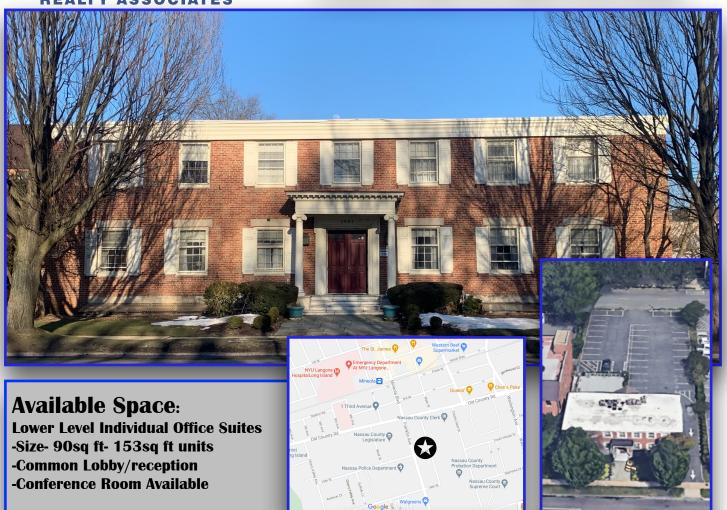

## **Exclusive Office Space For Lease**

1461 Franklin Ave, Garden City **Prominent Garden City Address and Location** 

2nd Floor- 760 Sq Ft Corner Office

**Call for Pricing** 

Unit

**For Information Contact: Exclusive Broker FMC Realty Associates Chris Lynch** 

## **Building Features:**

- Abundant Dedicated Parking Lot
- **Downtown/Central Garden City Location in Close proximity to All:** 
  - Mineola LIRR train station (.3 miles)
  - NYU Langone Hospital (.35 miles)
  - Nassau County Courthouse
  - Prolific Restaurants and Shopping
- **Beautiful and Traditional Georgian Architecture**
- Renovations to roof, parking lot, HVAC, and interior just completed.