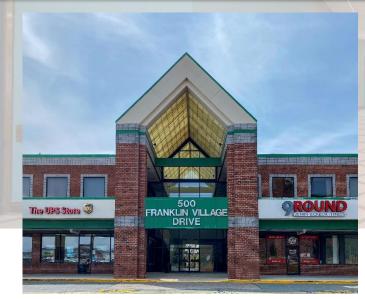

# 500 FRANKLIN VILLAGE DRIVE

- A two (2) story Class A building with professional tenants located on the 2<sup>nd</sup> floor including medical and office. First floor is occupied by retail tenants.
- One (1) Passenger elevator
- Generous Parking
- Lease Rate: Negotiable