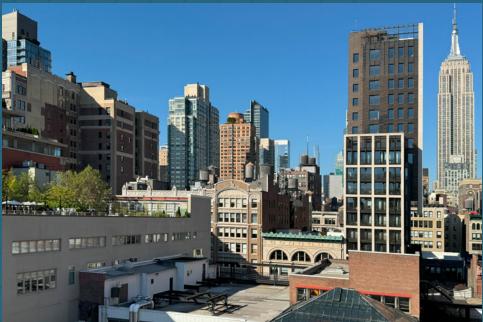

#### One of the nicest spaces in the Flatiron area with great northern views

Size

Suite 1101: 5,974 rsf

- Bright fully furnished move-in ready space direct elevator exposure
- Glass-front conference room, (2) office/meeting rooms
- Lounge area, reception area, full wet pantry with eating area, and open areas
- North exposure provides good natural light and Empire State Building views
- New carpet and paint