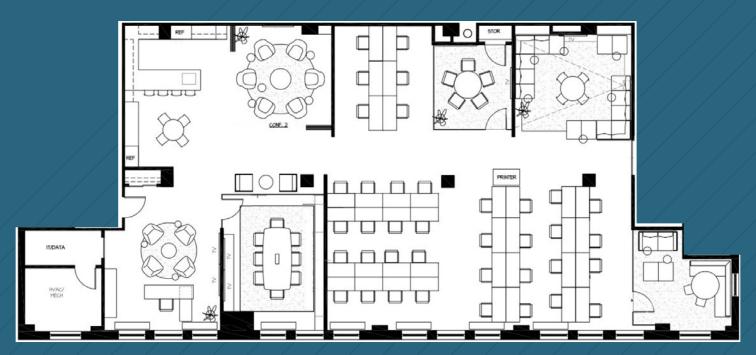

#### One of the nicest spaces in the Flatiron area with great northern views

Size

Suite 1101: 5,974 rsf

- Bright fully furnished move-in ready space direct elevator exposure
- Glass-front conference room, (2) office/meeting rooms
- Lounge area, reception area, full wet pantry with eating area, and open areas
- North exposure provides good natural light and Empire State Building views
- New carpet and paint

## SUITE 1101 - 5,974 RSF

Existing Conditions

## SUITE 1101 - 5,974 RSF

Existing Conditions

For further information and/or inspection, please contact: