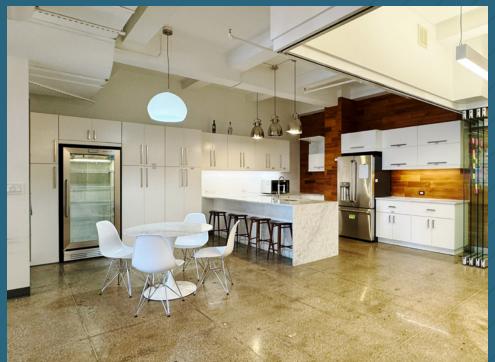

#### One of the nicest spaces in the Flatiron area with great northern views

Size

Suite 1101: 5,974 rsf

- Bright fully furnished move-in ready space direct elevator exposure
- Glass-front conference room, (2) office/meeting rooms
- Lounge area, reception area, full wet pantry with eating area, and open areas
- North exposure provides good natural light and Empire State Building views
- New carpet and paint

## SUITE 1101 - 5,974 RSF

Existing Conditions

## SUITE 1101 - 5,974 RSF

Existing Conditions

For further information and/or inspection, please contact: