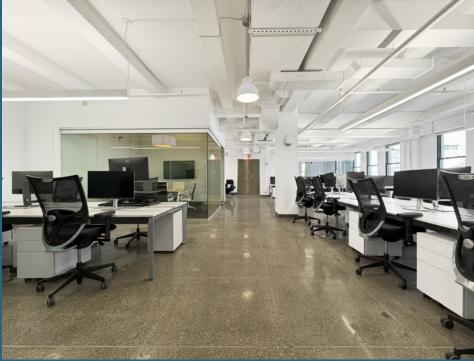

#### One of the nicest spaces in the Flatiron area with great northern views

Size

Suite 1101: 5,974 rsf

- Bright fully furnished move-in ready space direct elevator exposure
- Glass-front conference room, (2) office/meeting rooms
- Lounge area, reception area, full wet pantry with eating area, and open areas
- North exposure provides good natural light and Empire State Building views
- New carpet and paint

## SUITE 1101 - 5,974 RSF

Existing Conditions

## SUITE 1101 - 5,974 RSF

Existing Conditions

For further information and/or inspection, please contact: