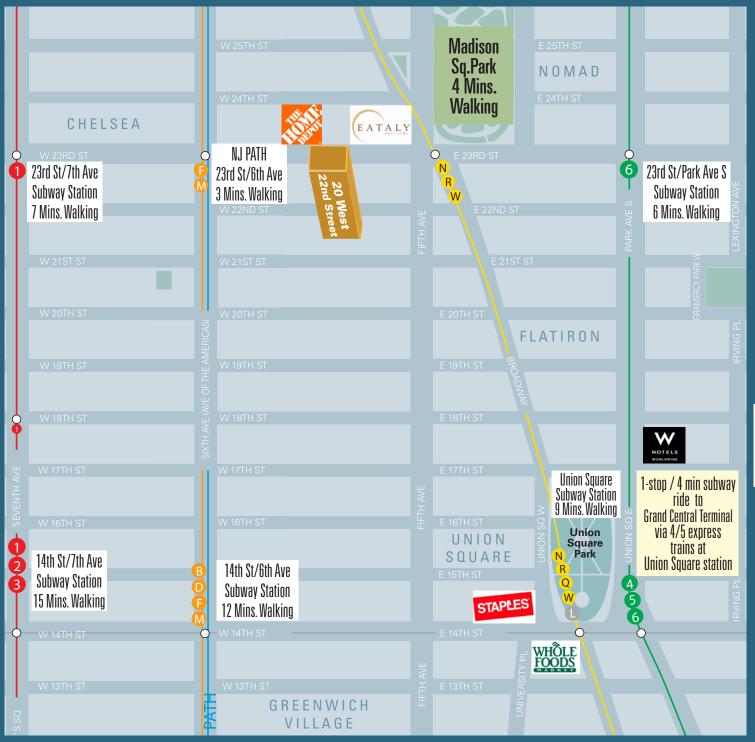

Possession: Immediate Rent: \$58 psf

Comments: - New: Lobbies with central HVAC, 4-passenger elevators

- New operable windows, common hallways & brand new restrooms
- 24 hour access with attended lobby
- Close to Madison Square Park & Union Square
- Nearby transportation 1 G M N R W L 6 ....
- Medical or medical-related uses not permitted