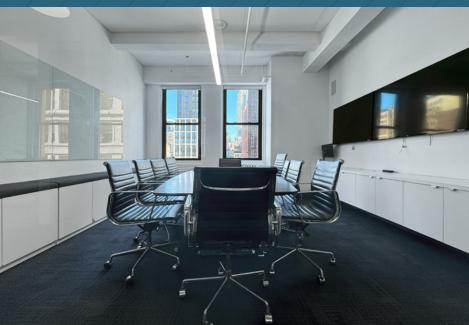

#### One of the nicest spaces in the Flatiron area with great northern views

Size

Suite 1101: 5,974 rsf

- Bright fully furnished move-in ready space direct elevator exposure
- Glass-front conference room, (2) office/meeting rooms
- Lounge area, reception area, full wet pantry with eating area, and open areas
- North exposure provides good natural light and Empire State Building views
- New carpet and paint

## SUITE 1101 - 5,974 RSF

Existing Conditions

## SUITE 1101 - 5,974 RSF

Existing Conditions

For further information and/or inspection, please contact: