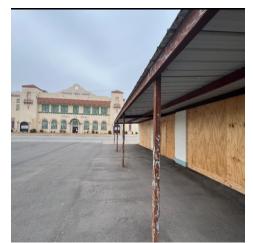

#### **PROPERTY OVERVIEW**

As seen in Paramount Studio's Tulsa King. This free standing building sits in the heart of the Farmer's Market District. The property features four glass overhead doors and offers ample parking. The property is ideal for a restaurant/bar concept, retail concept or creative office space. There is space for an outdoor patio area with views of the Oklahoma City skyline.

#### **PROPERTY HIGHLIGHTS**

- Tulsa King Building
- Free Standing Building in the Farmer's Market District
- Ample Parking