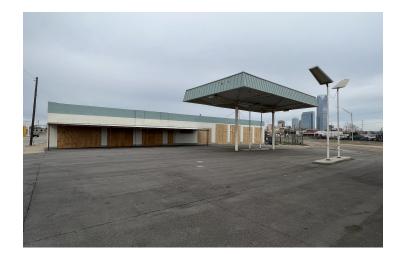

#### **PROPERTY OVERVIEW**

As seen in Paramount Studio's Tulsa King. This free standing building sits in the heart of the Farmer's Market District. The property features four glass overhead doors and offers ample parking. The property is ideal for a restaurant/bar concept, retail concept or creative office space. There is space for an outdoor patio area with views of the Oklahoma City skyline.

#### **PROPERTY HIGHLIGHTS**

- Tulsa King Building
- Free Standing Building in the Farmer's Market District
- Ample Parking