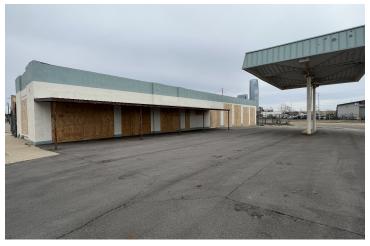

#### **PROPERTY OVERVIEW**

As seen in Paramount Studio's Tulsa King. This free standing building sits in the heart of the Farmer's Market District. The property features four glass overhead doors and offers ample parking. The property is ideal for a restaurant/bar concept, retail concept or creative office space. There is space for an outdoor patio area with views of the Oklahoma City skyline.

#### **PROPERTY HIGHLIGHTS**

- Tulsa King Building
- Free Standing Building in the Farmer's Market District
- Ample Parking