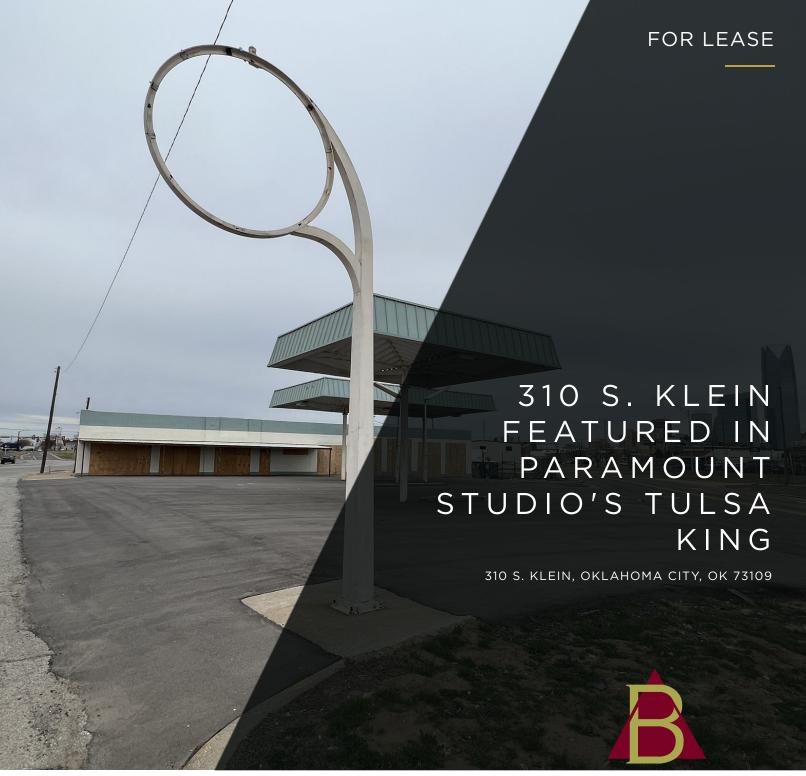

## 310 S. KLEIN

310 S. KLEIN, OKLAHOMA CITY, OK 73109

#### **PROPERTY OVERVIEW**

As seen in Paramount Studio's Tulsa King. This free standing building sits in the heart of the Farmer's Market District. The property features four glass overhead doors and offers ample parking. The property is ideal for a restaurant/bar concept, retail concept or creative office space. There is space for an outdoor patio area with views of the Oklahoma City skyline.

#### **PROPERTY HIGHLIGHTS**

- Tulsa King Building
- Free Standing Building in the Farmer's Market District
- Ample Parking