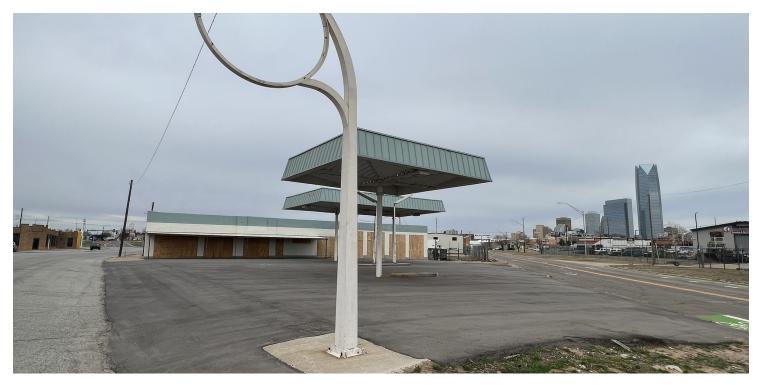

#### **PROPERTY OVERVIEW**

As seen in Paramount Studio's Tulsa King. This free standing building sits in the heart of the Farmer's Market District. The property features four glass overhead doors and offers ample parking. The property is ideal for a restaurant/bar concept, retail concept or creative office space. There is space for an outdoor patio area with views of the Oklahoma City skyline.

#### **PROPERTY HIGHLIGHTS**

- Tulsa King Building
- Free Standing Building in the Farmer's Market District
- Ample Parking