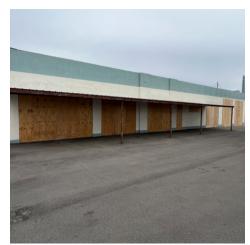

#### **PROPERTY OVERVIEW**

As seen in Paramount Studio's Tulsa King. This free standing building sits in the heart of the Farmer's Market District. The property features four glass overhead doors and offers ample parking. The property is ideal for a restaurant/bar concept, retail concept or creative office space. There is space for an outdoor patio area with views of the Oklahoma City skyline.

#### **PROPERTY HIGHLIGHTS**

- Tulsa King Building
- Free Standing Building in the Farmer's Market District
- Ample Parking