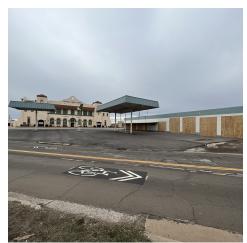

#### **PROPERTY OVERVIEW**

As seen in Paramount Studio's Tulsa King. This free standing building sits in the heart of the Farmer's Market District. The property features four glass overhead doors and offers ample parking. The property is ideal for a restaurant/bar concept, retail concept or creative office space. There is space for an outdoor patio area with views of the Oklahoma City skyline.

#### **PROPERTY HIGHLIGHTS**

- Tulsa King Building
- Free Standing Building in the Farmer's Market District
- Ample Parking