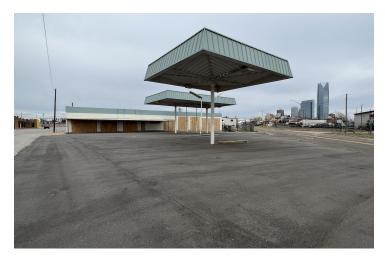

#### **PROPERTY OVERVIEW**

As seen in Paramount Studio's Tulsa King. This free standing building sits in the heart of the Farmer's Market District. The property features four glass overhead doors and offers ample parking. The property is ideal for a restaurant/bar concept, retail concept or creative office space. There is space for an outdoor patio area with views of the Oklahoma City skyline.

#### **PROPERTY HIGHLIGHTS**

- Tulsa King Building
- Free Standing Building in the Farmer's Market District
- Ample Parking