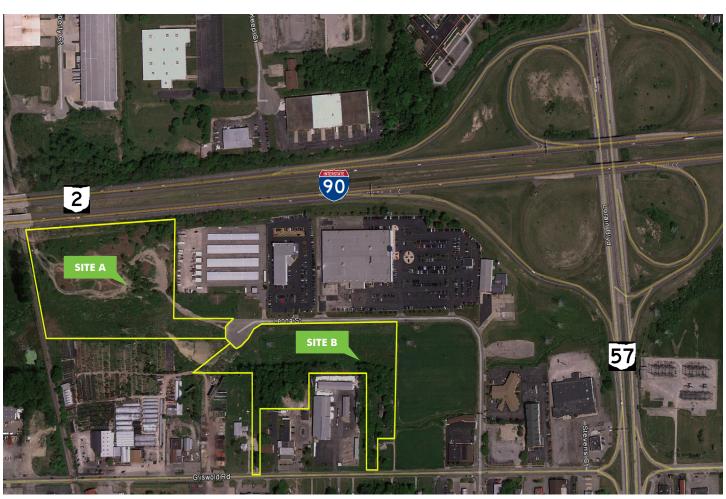

### **LAND SITE FEATURES**

- + SITE A:
  - Approximately 9 acres
  - Building up to 100,000 SF
  - I-90 frontage and freeway visibility
  - Located at End of Cul-de-sac
- + SITE B:
  - Approximately 8 acres
  - Building size up to 10,000 SF
  - Frontage on Leona Street across from Honda and Hyundai Car Dealership
  - Access to Griswold Road

- + Portion of sites to be used as storage or parking due to high tension wires
- + Utilities available at street
- + Limit your due diligence time and expense as ownership has environmental and survey completed
- + Priced to Sell

## **AERIAL MAP**