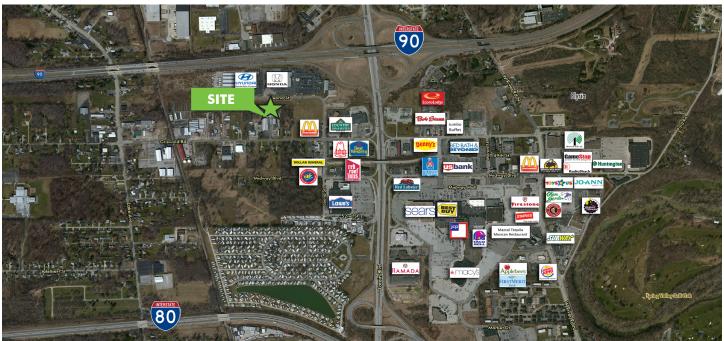

## **AERIAL MAP**

## **PROPERTY HIGHLIGHTS**

- + Ideal for car-truck-equipment dealership | Light Industrial Distribution
- + For Sale Two (2) Shovel-Ready Sites from 8 to 17 Acres:
  - Site A: Approximately 9 Acres
  - Site B: Approximately 8 Acres
- + Freeway visibility with I-90 Exposure offering traffic counts of 52,510 cars daily on I-90 at SR 57
- + Excellent freeway access at I-90 east and west via Route 57 exit. Close to I-80 Ohio Turnpike Exit

### **LAND SITE FEATURES**

- + SITE A:
  - Approximately 9 acres
  - Building up to 100,000 SF
  - I-90 frontage and freeway visibility
  - Located at End of Cul-de-sac
- + SITE B:
  - Approximately 8 acres
  - Building size up to 10,000 SF
  - Frontage on Leona Street across from Honda and Hyundai Car Dealership
  - Access to Griswold Road