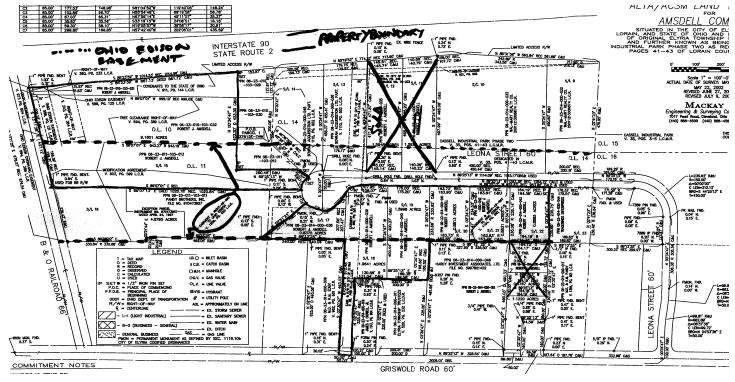

### **LAND SITE FEATURES**

- + SITE A:
  - Approximately 9 acres
  - Building up to 100,000 SF
  - I-90 frontage and freeway visibility
  - Located at End of Cul-de-sac
- + SITE B:
  - Approximately 8 acres
  - Building size up to 10,000 SF
  - Frontage on Leona Street across from Honda and Hyundai Car Dealership
  - Access to Griswold Road

- + Portion of sites to be used as storage or parking due to high tension wires
- + Utilities available at street
- + Limit your due diligence time and expense as ownership has environmental and survey completed
- + Priced to Sell