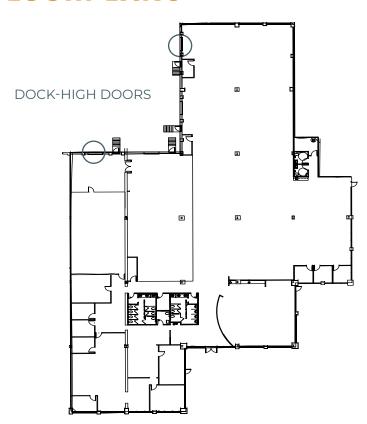

## **SPACIOUS FLOORPLANS**

#### **FLOOR PLAN**

SUITE 200 | ±25,130 SF

For more information, please contact: