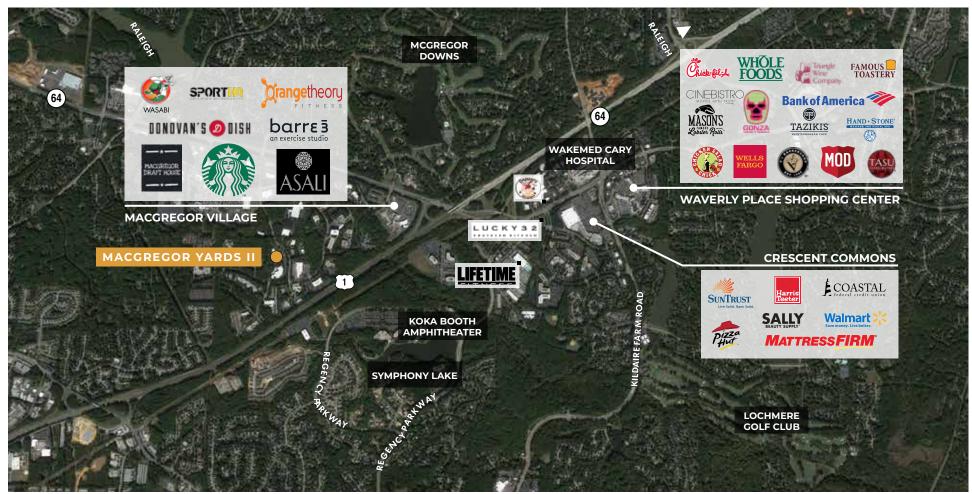

#### **LOCATION & NEARBY AMENITIES**

- · Central Cary location with direct access to US-1 and Highway 64
- Close proximity to MacGregor Village, Waverly Place and Koka Booth Amphitheatre

#### **NEARBY AMENITIES**

For more information, please contact: