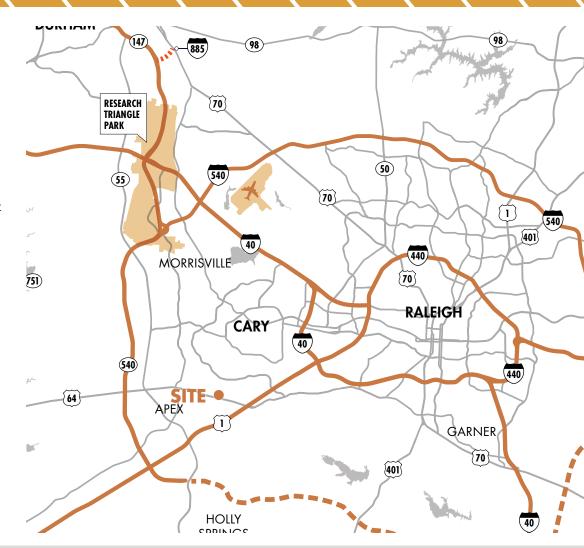

#### **LOCATION & NEARBY AMENITIES**

- · Central Cary location with direct access to US-1 and Highway 64
- Close proximity to MacGregor Village, Waverly Place and Koka Booth Amphitheatre