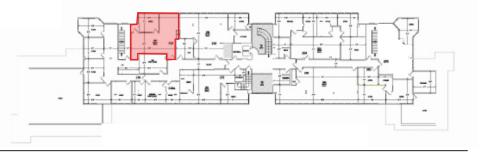

surrounding hills.

**Suite 205:** 1,232+/- sq ft Open space with one private corner office. Creekside views.

\*Suite 203 and Suite 205 can be leased together for a total of 2,480 sq ft

**Suite 252:** 908+/- sq ft Open space with one private office.

BAYWOOD CENTER OFFICE SPACE

SUITE 252: 908+/- RSF

BAYWOOD CENTER OFFICE SPACE

SUITE 340: 799+/- RSF

BAYWOOD CENTER OFFICE SPACE