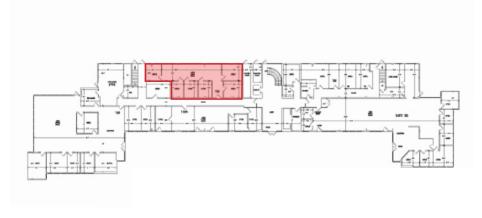

## **HIGHLIGHTS**

· Abundant Parking

• Flexible Floorplans

· Elevator Served

Generous Window Line

Excellent Location

· Close to Many Amenities

## **DESCRIPTION OF PREMISES**

Located in a beautiful setting along Novato Creek, The Baywood Center is a three-story, first-class suburban office property that is well appointed to accommodate a variety of suite sizes. The bountiful glass line allows for copious natural light and beautiful views while the flexible floor plans can be appointed to accommodate a wide variety of businesses.

BAYWOOD CENTER OFFICE SPACE

SUITE 152: 1,400+/- RSF

BAYWOOD CENTER OFFICE SPACE

SUITE 203: 1,248+/- RSF SUITE 205: 1,232+/- RSF

CAN BE COMBINED FOR 2,480 RSF

REPRESENTED BY:

NATHAN BALLARD, PARTNER LIC # 01743417 (415) 461-1010, EXT 116 NBALLARD@KEEGANCOPPIN.COM MATT STORMS, PARTNER LIC # 01233478 (415) 461-1010, EXT 123 MSTORMS@KEEGANCOPPIN.COM