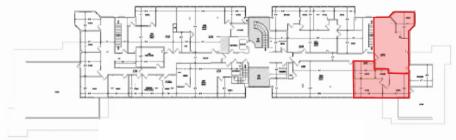

surrounding hills.

**Suite 205:** 1,232+/- sq ft Open space with one private corner office. Creekside views.

\*Suite 203 and Suite 205 can be leased together for a total of 2,480 sq ft

**Suite 252:** 908+/- sq ft Open space with one private office.

BAYWOOD CENTER OFFICE SPACE

SUITE 252: 908+/- RSF

BAYWOOD CENTER OFFICE SPACE

SUITE 340: 799+/- RSF

BAYWOOD CENTER OFFICE SPACE