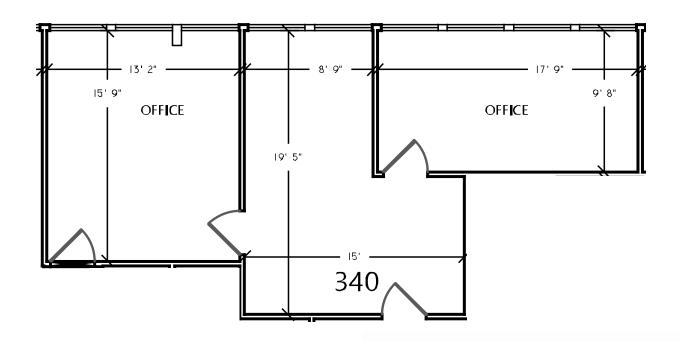

**Suite 340:** 799+/- sq ft Two private offices, reception/open work area and kitchenette.

Creekside views.

BAYWOOD CENTER OFFICE SPACE

SUITE 252: 908+/- RSF

BAYWOOD CENTER OFFICE SPACE

SUITE 340: 799+/- RSF

BAYWOOD CENTER OFFICE SPACE