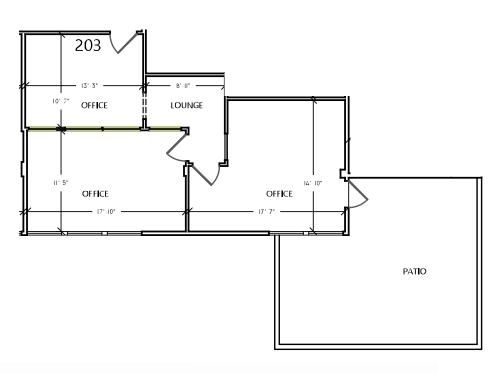

# OFFICE SPACE DESCRIPTION

**Suite 152:** 1,400+/- sq ft Five private offices, open work area, and kitchenette/

breakroom. Creekside views.

**Suite 203:** 1,248+/- sq ft Reception with two private offices. Views of the

surrounding hills.

**Suite 205:** 1,232+/- sq ft Open space with one private corner office. Creekside views.

\*Suite 203 and Suite 205 can be leased together for a total of 2,480 sq ft

**Suite 252:** 908+/- sq ft Open space with one private office.

BAYWOOD CENTER OFFICE SPACE

SUITE 152: 1,400+/- RSF

BAYWOOD CENTER OFFICE SPACE

SUITE 203: 1,248+/- RSF SUITE 205: 1,232+/- RSF

CAN BE COMBINED FOR 2,480 RSF

REPRESENTED BY:

NATHAN BALLARD, PARTNER LIC # 01743417 (415) 461-1010, EXT 116 NBALLARD@KEEGANCOPPIN.COM MATT STORMS, PARTNER LIC # 01233478 (415) 461-1010, EXT 123 MSTORMS@KEEGANCOPPIN.COM