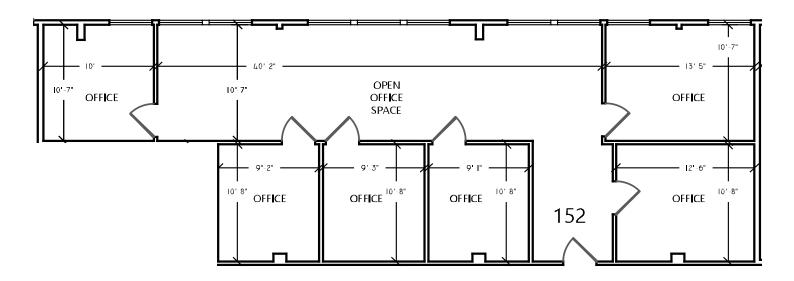

# OFFICE SPACE DESCRIPTION

**Suite 152:** 1,400+/- sq ft Five private offices, open work area, and kitchenette/

breakroom. Creekside views.

**Suite 203:** 1,248+/- sq ft Reception with two private offices. Views of the

BAYWOOD CENTER OFFICE SPACE

SUITE 152: 1,400+/- RSF

BAYWOOD CENTER OFFICE SPACE

SUITE 203: 1,248+/- RSF SUITE 205: 1,232+/- RSF

CAN BE COMBINED FOR 2,480 RSF

REPRESENTED BY:

NATHAN BALLARD, PARTNER LIC # 01743417 (415) 461-1010, EXT 116 NBALLARD@KEEGANCOPPIN.COM MATT STORMS, PARTNER LIC # 01233478 (415) 461-1010, EXT 123 MSTORMS@KEEGANCOPPIN.COM