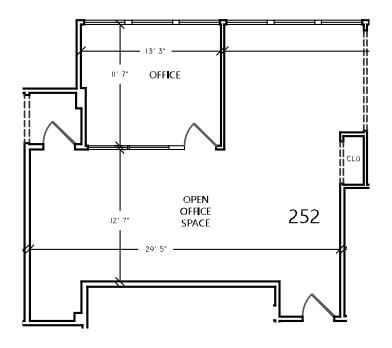

surrounding hills.

**Suite 205:** 1,232+/- sq ft Open space with one private corner office. Creekside views.

\*Suite 203 and Suite 205 can be leased together for a total of 2,480 sq ft

**Suite 252:** 908+/- sq ft Open space with one private office.

BAYWOOD CENTER OFFICE SPACE

SUITE 252: 908+/- RSF

BAYWOOD CENTER OFFICE SPACE

SUITE 340: 799+/- RSF

BAYWOOD CENTER OFFICE SPACE