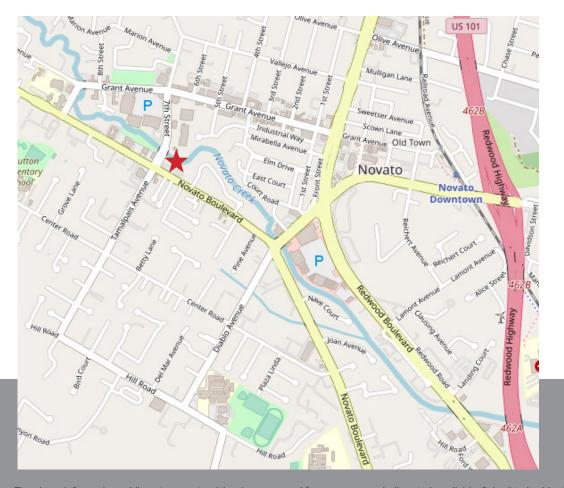

## **DESCRIPTION OF AREA**

The Baywood Center is located at the corner of South Novato Boulevard and 7th Street immediately adjacent to Downtown Novato. With just over 3:1,000 parking spaces and near many public transportation options, The Baywood Center is both serene and convenient. The property is also located near many amenities including Safeway, Whole Foods, The SMART Train, and a variety of local shops and restaurants.

## TRANSPORTATION ACCESS

Highway 101 - 1 Mile

Novato SMART Train Station - 1 Mile

Highway 37 - 3 Miles

NATHAN BALLARD, PARTNER LIC # 01743417 (415) 461-1010, EXT 116 NBALLARD@KEEGANCOPPIN.COM

MATT STORMS, PARTNER LIC # 01233478 (415) 461-1010, EXT 123 MSTORMS@KEEGANCOPPIN.COM