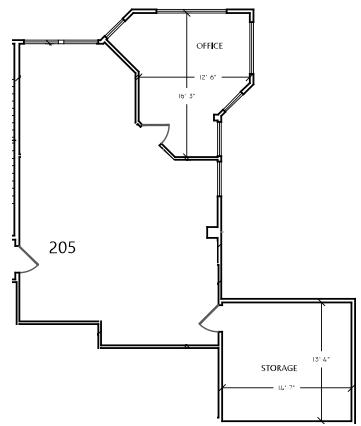

surrounding hills.

**Suite 205:** 1,232+/- sq ft Open space with one private corner office. Creekside views.

\*Suite 203 and Suite 205 can be leased together for a total of 2,480 sq ft

**Suite 252:** 908+/- sq ft Open space with one private office.

BAYWOOD CENTER OFFICE SPACE

SUITE 152: 1,400+/- RSF

BAYWOOD CENTER OFFICE SPACE

SUITE 203: 1,248+/- RSF SUITE 205: 1,232+/- RSF

CAN BE COMBINED FOR 2,480 RSF

REPRESENTED BY:

NATHAN BALLARD, PARTNER LIC # 01743417 (415) 461-1010, EXT 116 NBALLARD@KEEGANCOPPIN.COM MATT STORMS, PARTNER LIC # 01233478 (415) 461-1010, EXT 123 MSTORMS@KEEGANCOPPIN.COM