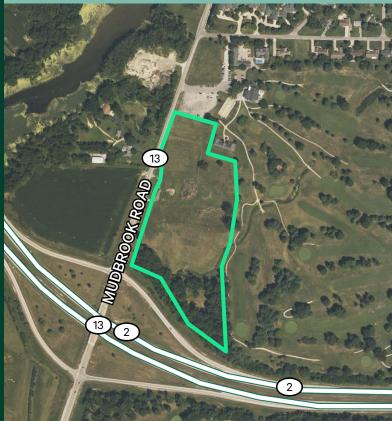

### **Property Highlights**

- + Land Size: 15.6051 acres; 6 build-able acres
- + PPN: 39-00246.001 (Erie County)
- + 28,004 VPD (2023) on Route 2 4,014 VPD (2023) on Route 13
- + Unique development opportunity in rapidly growing area just off the Route 2 at the Route 13/Mudbrook Road exit
- + Frontage: 829' on RT 2; 1,068' on RT 13
- + Great access and visibility from Route 2

15 Acres of Land with Excellent Location Off Route 2