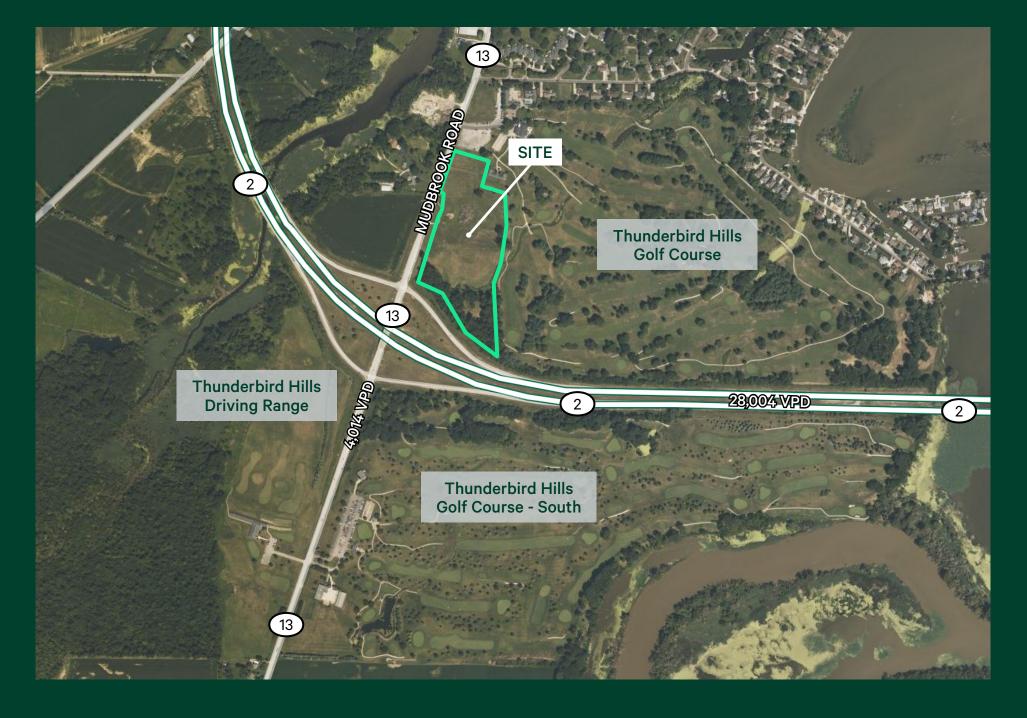

### **Property Highlights**

- + Land Size: 15.6051 acres; 6 build-able acres
- + PPN: 39-00246.001 (Erie County)
- + 28,004 VPD (2023) on Route 2 4,014 VPD (2023) on Route 13
- + Unique development opportunity in rapidly growing area just off the Route 2 at the Route 13/Mudbrook Road exit
- + Frontage: 829' on RT 2; 1,068' on RT 13
- + Great access and visibility from Route 2

- + Growing community close to Downtown Huron
- + Excellent school system
- + Close proximity to Cedar Point
- + Many marinas in the charming waterfront community of Huron
- + Zoning: General Commercial (C-2)
- + Sale Price: \$700,000

15 Acres of Land with Excellent Location Off Route 2