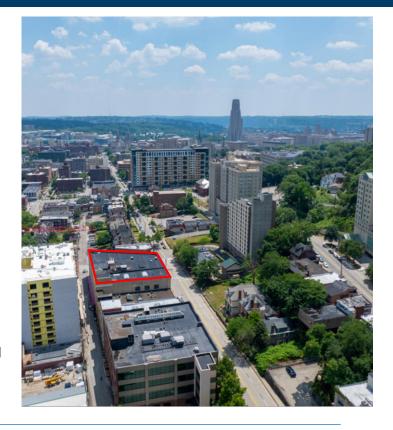

For information, please contact:

Martin J. Perry

Senior Managing Director T 4 1 2 . 3 1 0 . 2 3 1 5 Martin.perry@nmrk.com 210 Sixth Avenue Pittsburgh, PA 15222

nmrk.com

Located near the University of Pittsburgh, Carnegie Mellon University, and University of Pittsburgh Medical Center.

Ideal opportunity for office for technology, research, or medical related user or multifamily redevelopment.

Over \$85m in development in the immediate area with multiple properties under redevelopment.