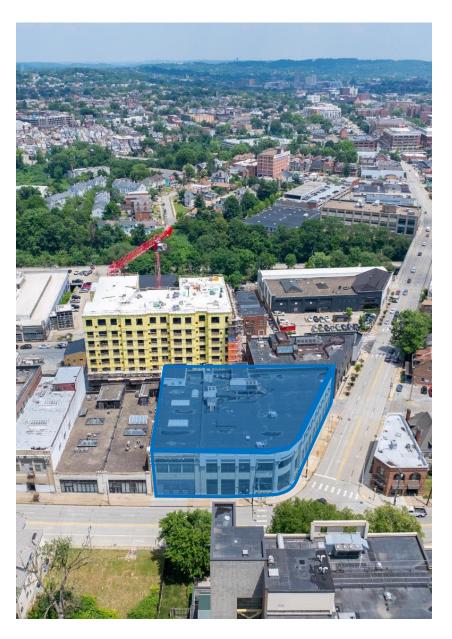

## For Sale The Ross Building

4601 BAUM BOULEVARD PITTSBURGH, PA 15213

**Building Size:** 

55,8480 SF

**Parcel Size:** 

12,424 SF

**Building Class:** 

Class B

## **Property Highlights:**

- · Three Story Office Building
- Parking Garage for + / 60
   Vehicles
- Zoned Urban Industrial
- Excellent Location on the intersection of Baum Boulevard and North Craig Street in Oakland

Ideal opportunity for office for technology, research, or medical related user or multifamily redevelopment.

Over \$85m in development in the immediate area with multiple properties under redevelopment.