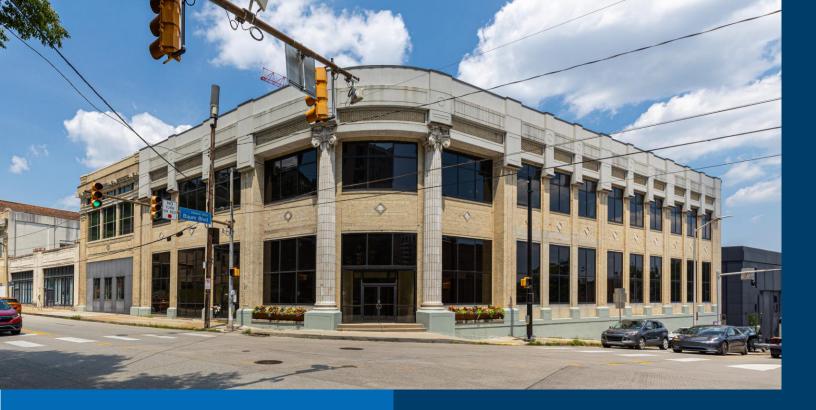

## For Sale The Ross Building

4601 BAUM BOULEVARD PITTSBURGH, PA 15213

**Building Size:** 

55,8480 SF

**Parcel Size:** 

12,424 SF

**Building Class:** 

Class B

## **Property Highlights:**

- · Three Story Office Building
- Parking Garage for + / 60
   Vehicles
- Zoned Urban Industrial
- Excellent Location on the intersection of Baum Boulevard and North Craig Street in Oakland