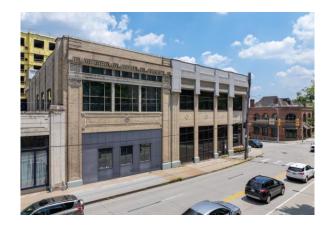

## For Sale The Ross Building

4601 BAUM BOULEVARD PITTSBURGH, PA 15213

**Building Size:** 

55,8480 SF

**Parcel Size:** 

12,424 SF

**Building Class:** 

Class B

## **Property Highlights:**

- · Three Story Office Building
- Parking Garage for + / 60
   Vehicles
- Zoned Urban Industrial
- Excellent Location on the intersection of Baum Boulevard and North Craig Street in Oakland