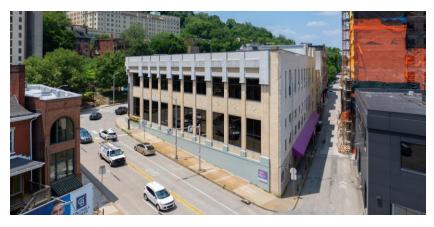

## For Sale The Ross Building

4601 BAUM BOULEVARD PITTSBURGH, PA 15213

**Building Size:** 

55,8480 SF

**Parcel Size:** 

12,424 SF

**Building Class:** 

Class B

## **Property Highlights:**

- · Three Story Office Building
- Parking Garage for + / 60
   Vehicles
- Zoned Urban Industrial
- Excellent Location on the intersection of Baum Boulevard and North Craig Street in Oakland