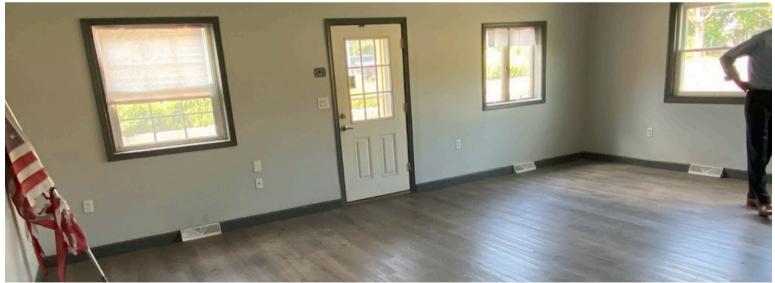

## PROPERTY DESCRIPTION

| SITE INFO           | 1160 EASTON ROAD, HORSHAM, PA 19044                                                                                         |
|---------------------|-----------------------------------------------------------------------------------------------------------------------------|
| LOT SIZE            | Approximately 204,732 SF, 4.7 acres, with 255' of frontage on Easton Road                                                   |
| ZONING              | INDUSTRIAL-2                                                                                                                |
| BUILDINGS           | Three (3) one-story buildings                                                                                               |
| Building A          | • 44,183 SF - LEASED                                                                                                        |
| Building B          | • 7,827 SF                                                                                                                  |
| Building C          | • 6,800 SF - LEASED                                                                                                         |
| UTILITIES           | 3 Phase electric provided by PECO                                                                                           |
|                     | Gas service provided by PECO                                                                                                |
|                     | Water provided by Aqua America                                                                                              |
|                     | Municipal sewer                                                                                                             |
| 2023 TAXES          | \$ 45,389                                                                                                                   |
| DESCRIPTION         | The subject is comprised of 3 separate buildings. All 3 buildings are detached, single story, constructed on concrete slab. |
| BUILDING B          |                                                                                                                             |
| BUILDING SIZE       | 7,827 SF±                                                                                                                   |
| OFFICE SIZE         | Approx. 930 SF                                                                                                              |
| SPECS AND UTILITIES | Built in 1955±                                                                                                              |
|                     | 2 restroom facilities                                                                                                       |
|                     | 6 Drive-in-doors, 2 dock doors                                                                                              |
|                     | Internal clear height approx. 14'                                                                                           |

### **PROPERTY PHOTOS**

For More Information
Please Contact:

MICHAEL BORSKI, SIOR MBORSKIJR@FLYNNCO.COM 215-561-6565 X 119 MARK PAWLOWSKI MPAWLOWSKI@FLYNNCO.COM 215-561-6565 X 118 ANDY PANCOAST

APANCOAST@FLYNNCO.COM