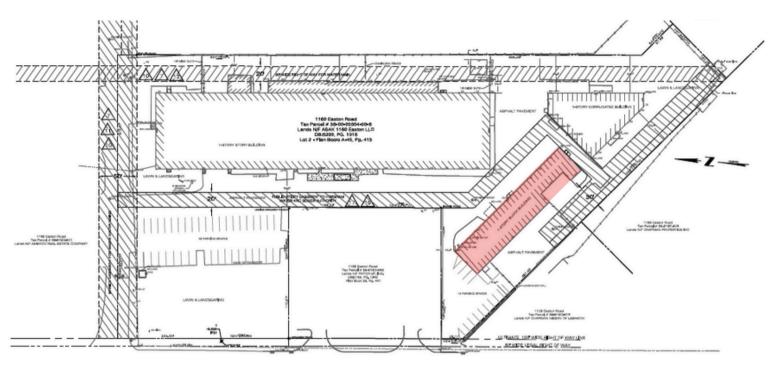

|
| SPECS AND UTILITIES | Built in 1955±                                                                                                              |
|                     | 2 restroom facilities                                                                                                       |
|                     | 6 Drive-in-doors, 2 dock doors                                                                                              |
|                     | Internal clear height approx. 14'                                                                                           |

THE FLYNN COMPANY 2



7,827 SF AVAILABLE FOR LEASE

### **LOCATION**





THE FLYNN COMPANY 3

7,827 SF AVAILABLE FOR LEASE

## SITE PLAN



EASTON ROAD (US 611)





7,827 SF AVAILABLE FOR LEASE

### **PROPERTY PHOTOS**









For More Information
Please Contact:

MICHAEL BORSKI, SIOR MBORSKIJR@FLYNNCO.COM 215-561-6565 X 119 MARK PAWLOWSKI MPAWLOWSKI@FLYNNCO.COM 215-561-6565 X 118 ANDY PANCOAST

APANCOAST@FLYNNCO.COM

215-561-6565 X 125