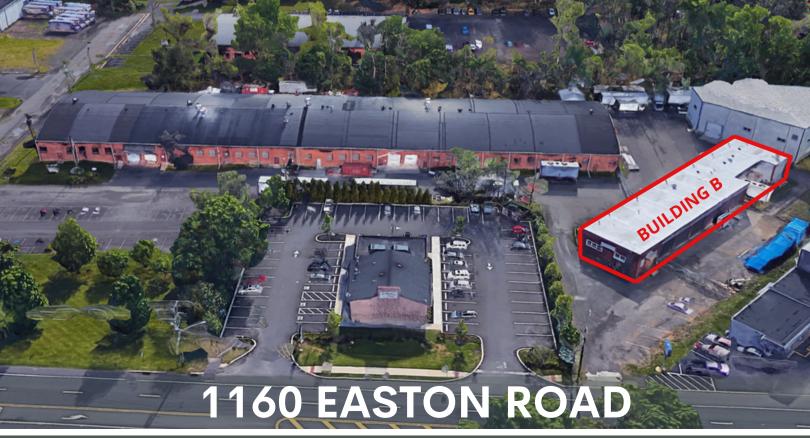

Approx. 930 SF                                                                                                              |
| SPECS AND UTILITIES | Built in 1955±                                                                                                              |
|                     | 2 restroom facilities                                                                                                       |
|                     | 6 Drive-in-doors, 2 dock doors                                                                                              |
|                     | Internal clear height approx. 14'                                                                                           |

THE FLYNN COMPANY 2



7,827 SF AVAILABLE FOR LEASE

### **LOCATION**





THE FLYNN COMPANY 3

7,827 SF AVAILABLE FOR LEASE

## SITE PLAN



EASTON ROAD (US 611)





7,827 SF AVAILABLE FOR LEASE

### **PROPERTY PHOTOS**









For More Information
Please Contact:

MICHAEL BORSKI, SIOR MBORSKIJR@FLYNNCO.COM 215-561-6565 X 119 MARK PAWLOWSKI MPAWLOWSKI@FLYNNCO.COM 215-561-6565 X 118 ANDY PANCOAST

APANCOAST@FLYNNCO.COM

215-561-6565 X 125