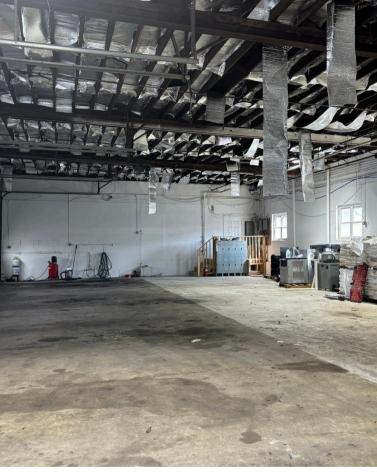

## PROPERTY DESCRIPTION

| SITE INFO           | 1160 EASTON ROAD, HORSHAM, PA 19044                                                                                         |
|---------------------|-----------------------------------------------------------------------------------------------------------------------------|
| LOT SIZE            | Approximately 204,732 SF, 4.7 acres, with 255' of frontage on Easton Road                                                   |
| ZONING              | INDUSTRIAL-2                                                                                                                |
| BUILDINGS           | Three (3) one-story buildings                                                                                               |
| Building A          | • 44,183 SF - LEASED                                                                                                        |
| Building B          | • 7,827 SF                                                                                                                  |
| Building C          | • 6,800 SF - LEASED                                                                                                         |
| UTILITIES           | 3 Phase electric provided by PECO                                                                                           |
|                     | Gas service provided by PECO                                                                                                |
|                     | Water provided by Aqua America                                                                                              |
|                     | Municipal sewer                                                                                                             |
| 2023 TAXES          | \$ 45,389                                                                                                                   |
| DESCRIPTION         | The subject is comprised of 3 separate buildings. All 3 buildings are detached, single story, constructed on concrete slab. |
| BUILDING B          |                                                                                                                             |
| BUILDING SIZE       | 7,827 SF±                                                                                                                   |
| OFFICE SIZE         | Approx. 930 SF                                                                                                              |
| SPECS AND UTILITIES | Built in 1955±                                                                                                              |
|                     | 2 restroom facilities                                                                                                       |
|                     | 6 Drive-in-doors, 2 dock doors                                                                                              |
|                     | Internal clear height approx. 14'                                                                                           |

### **PROPERTY PHOTOS**

For More Information
Please Contact:

MICHAEL BORSKI, SIOR MBORSKIJR@FLYNNCO.COM 215-561-6565 X 119 MARK PAWLOWSKI MPAWLOWSKI@FLYNNCO.COM 215-561-6565 X 118 ANDY PANCOAST

APANCOAST@FLYNNCO.COM