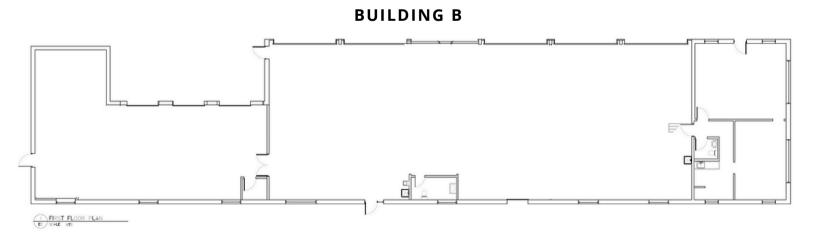

## PROPERTY DESCRIPTION

| SITE INFO           | 1160 EASTON ROAD, HORSHAM, PA 19044                                                                                         |
|---------------------|-----------------------------------------------------------------------------------------------------------------------------|
| LOT SIZE            | Approximately 204,732 SF, 4.7 acres, with 255' of frontage on Easton Road                                                   |
| ZONING              | INDUSTRIAL-2                                                                                                                |
| BUILDINGS           | Three (3) one-story buildings                                                                                               |
| Building A          | • 44,183 SF - LEASED                                                                                                        |
| Building B          | • 7,827 SF                                                                                                                  |
| Building C          | • 6,800 SF - LEASED                                                                                                         |
| UTILITIES           | 3 Phase electric provided by PECO                                                                                           |
|                     | Gas service provided by PECO                                                                                                |
|                     | Water provided by Aqua America                                                                                              |
|                     | Municipal sewer                                                                                                             |
| 2023 TAXES          | \$ 45,389                                                                                                                   |
| DESCRIPTION         | The subject is comprised of 3 separate buildings. All 3 buildings are detached, single story, constructed on concrete slab. |
| BUILDING B          |                                                                                                                             |
| BUILDING SIZE       | 7,827 SF±                                                                                                                   |
| OFFICE SIZE         | Approx. 930 SF                                                                                                              |
| SPECS AND UTILITIES | Built in 1955±                                                                                                              |
|                     | 2 restroom facilities                                                                                                       |
|                     | 6 Drive-in-doors, 2 dock doors                                                                                              |
|                     | Internal clear height approx. 14'                                                                                           |