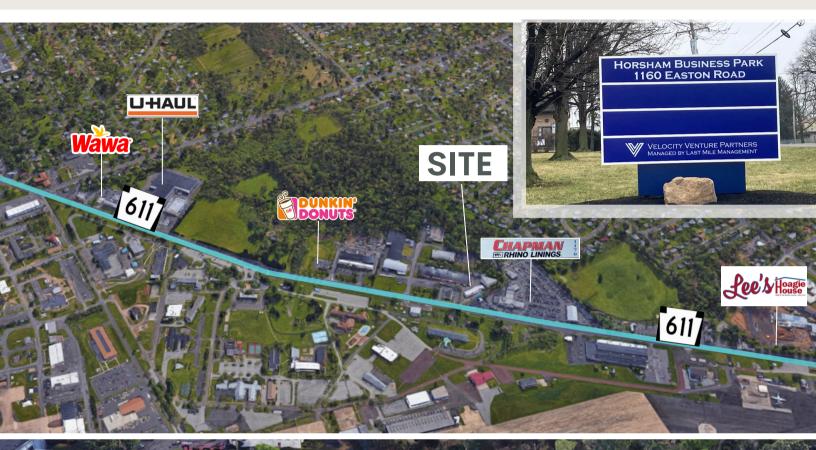

| Approx. 930 SF                                                                                                              |
| SPECS AND UTILITIES | Built in 1955±                                                                                                              |
|                     | 2 restroom facilities                                                                                                       |
|                     | 6 Drive-in-doors, 2 dock doors                                                                                              |
|                     | Internal clear height approx. 14'                                                                                           |

THE FLYNN COMPANY 2



7,827 SF AVAILABLE FOR LEASE

### **LOCATION**





THE FLYNN COMPANY 3

7,827 SF AVAILABLE FOR LEASE

## SITE PLAN



EASTON ROAD (US 611)





7,827 SF AVAILABLE FOR LEASE

### **PROPERTY PHOTOS**









For More Information
Please Contact:

MICHAEL BORSKI, SIOR MBORSKIJR@FLYNNCO.COM 215-561-6565 X 119 MARK PAWLOWSKI MPAWLOWSKI@FLYNNCO.COM 215-561-6565 X 118 ANDY PANCOAST

APANCOAST@FLYNNCO.COM

215-561-6565 X 125