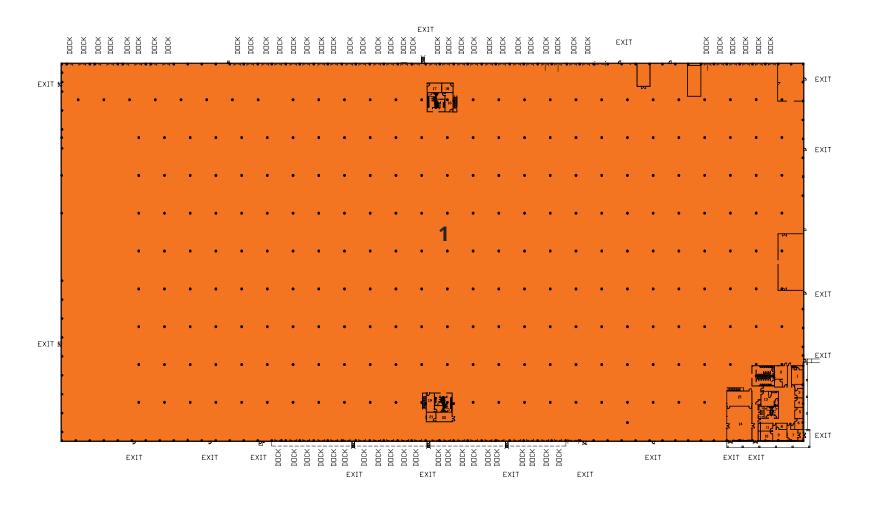

## FLOOR PLAN 30440 MS-41 | NETTLETON, MS

| NUMBER | SPACE DESIGNATION | CLEAR HEIGHTS | AREA       |
|--------|-------------------|---------------|------------|
| 1      | AVAILABLE         | 29' - 36'     | 507,200 SF |