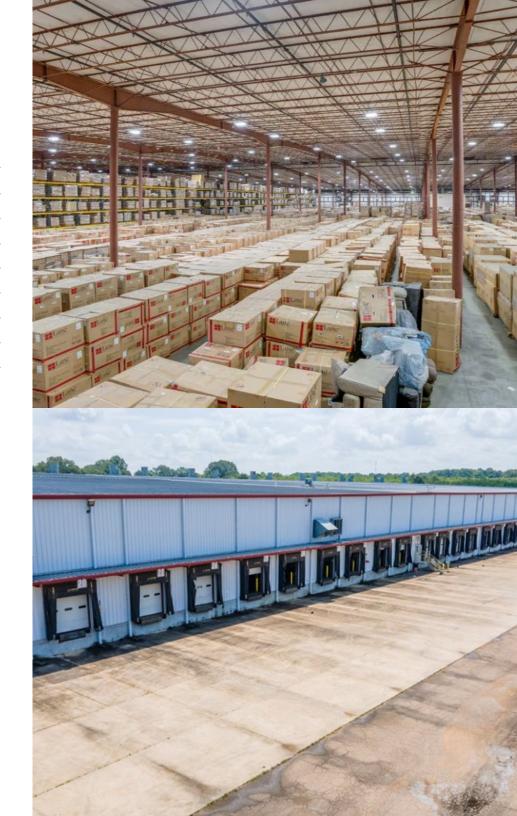

## **PROPERTY HIGHLIGHTS**

~24 UNITS (FORCED AIR)

**CROSS DOCK FACILITY** 

**EXTERIOR LOT LIGHTING** 