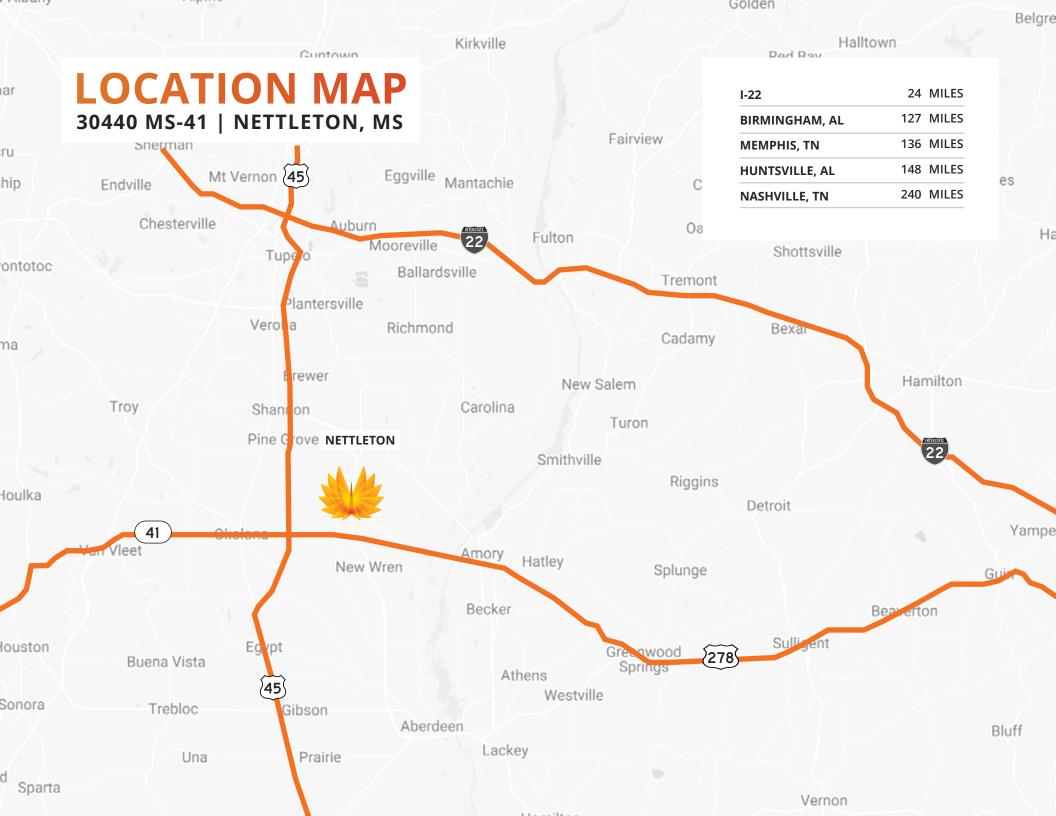

FOR SALE/LEASE | 507,200 SF 30440 MS-41 | NETTLETON, MS

KURT JENSEN 262-308-0008 | KURT@PHOENIXINVESTORS.COM

PHOENIX

INVESTORS

 $Opportunity.\ Execution.\ Value\ Creation.$ 

This document has been prepared by Phoenix Investors for advertising and general information only. Phoenix Investors makes no guarantees, representations, or warranties of any kind, expressed or implied, regarding the information including, but not limited to, warranties of content, accuracy, and reliability.

## **PROPERTY DETAILS**

**30440 MS-41 | NETTLETON, MS** 

| AVAILABLE SPACE   | 507,200 SF                 |  |
|-------------------|----------------------------|--|
| MINIMUM DIVISIBLE | 100,000 SF                 |  |
| DOCKS             | 61                         |  |
| CLEAR HEIGHT      | 29' - 36'                  |  |
| ROOF              | Galvanized Metal           |  |
| YEAR BUILT        | 2004                       |  |
| POWER             | 3-Phase                    |  |
| PARKING           | 284 Standard   120 Trailer |  |
| LAND AREA         | 155.3 Acres                |  |
|                   |                            |  |