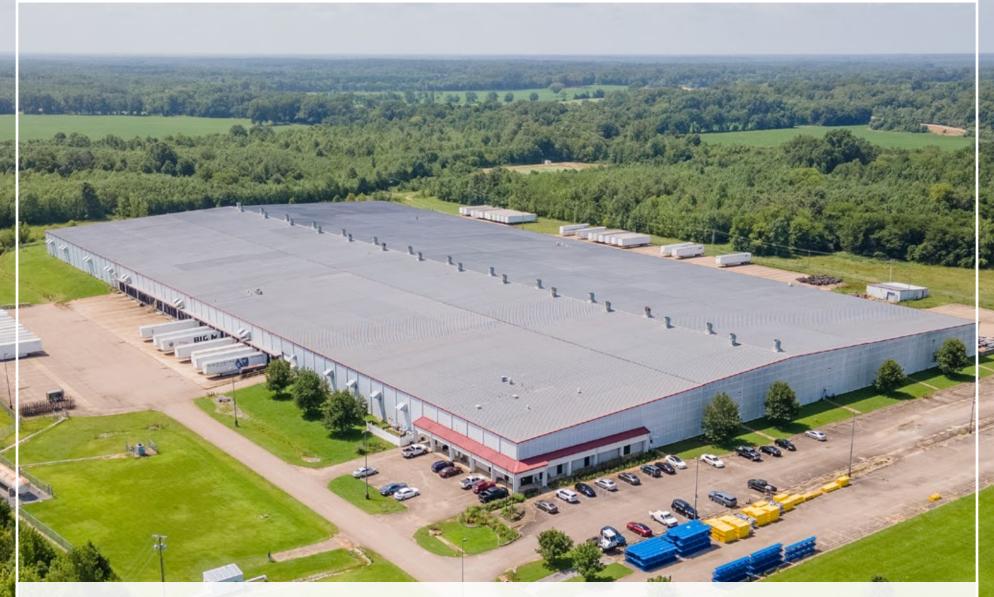

## **PROPERTY DETAILS**

**30440 MS-41 | NETTLETON, MS** 

| AVAILABLE SPACE   | 507,200 SF                 |  |
|-------------------|----------------------------|--|
| MINIMUM DIVISIBLE | 100,000 SF                 |  |
| DOCKS             | 61                         |  |
| CLEAR HEIGHT      | 29' - 36'                  |  |
| ROOF              | Galvanized Metal           |  |
| YEAR BUILT        | 2004                       |  |
| POWER             | 3-Phase                    |  |
| PARKING           | 284 Standard   120 Trailer |  |
| LAND AREA         | 155.3 Acres                |  |
|                   |                            |  |