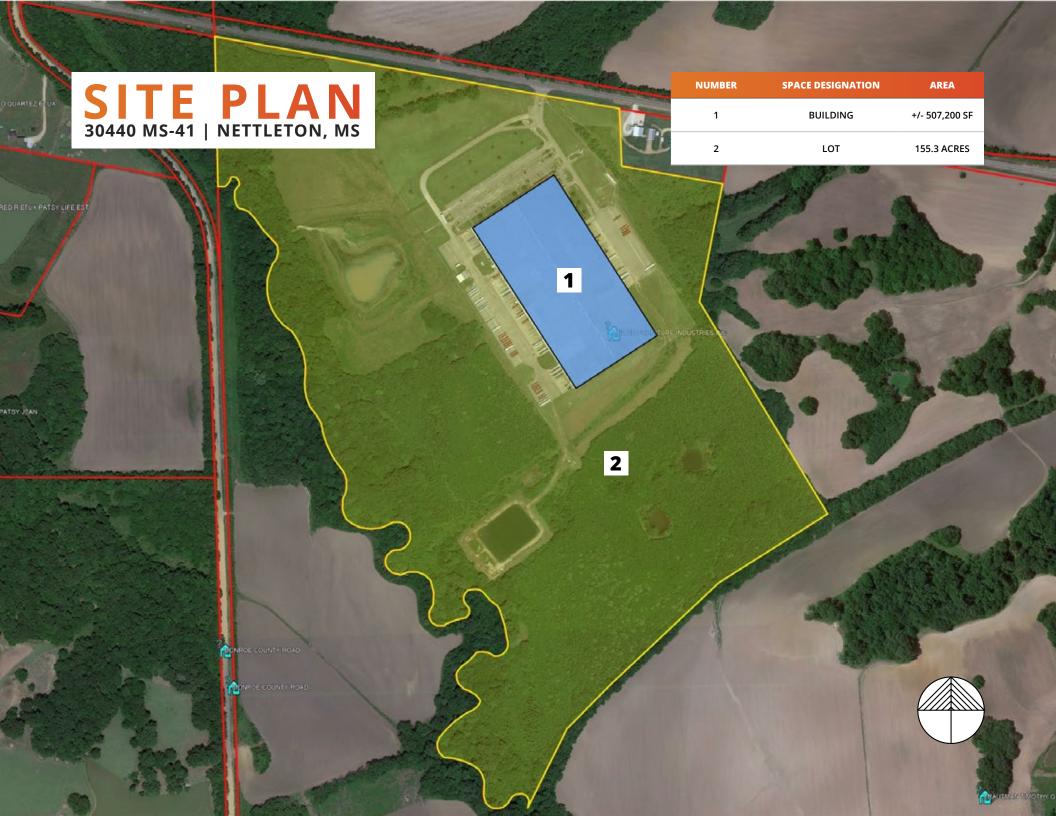

## **PROPERTY DETAILS**

**30440 MS-41 | NETTLETON, MS** 

| AVAILABLE SPACE   | 507,200 SF                 |  |
|-------------------|----------------------------|--|
| MINIMUM DIVISIBLE | 100,000 SF                 |  |
| DOCKS             | 61                         |  |
| CLEAR HEIGHT      | 29' - 36'                  |  |
| ROOF              | Galvanized Metal           |  |
| YEAR BUILT        | 2004                       |  |
| POWER             | 3-Phase                    |  |
| PARKING           | 284 Standard   120 Trailer |  |
| LAND AREA         | 155.3 Acres                |  |
|                   |                            |  |