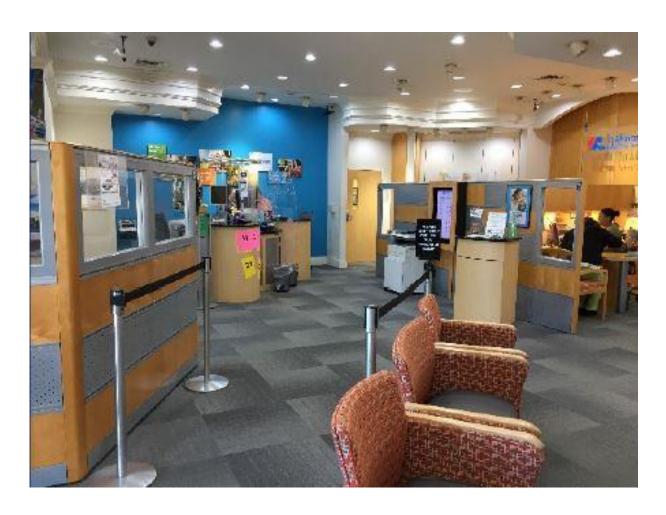

## For Lease

**Location:** 12492 Warwick Boulevard Newport News, Virginia

**Description:** This offering consists of a <u>stunning</u> retail suite that was built out for a

long standing Credit Union. The suite is located in between Ace Hardware and Pivot Physical Therapy and is front and center from the main ingress into the shopping center. There have been numerous improvements made to the space & the shopping center's parking area to provide patrons ease of entry off Warwick Boulevard. Situated across the street from Todd Stadium and less than a mile from the

Christopher Newport University campus it is ideal for a variety of retail

and service oriented businesses. A truly Must See location!

Suite Size: 1,825 square feet

Rental Rate: \$2,500.00/month, Triple Net