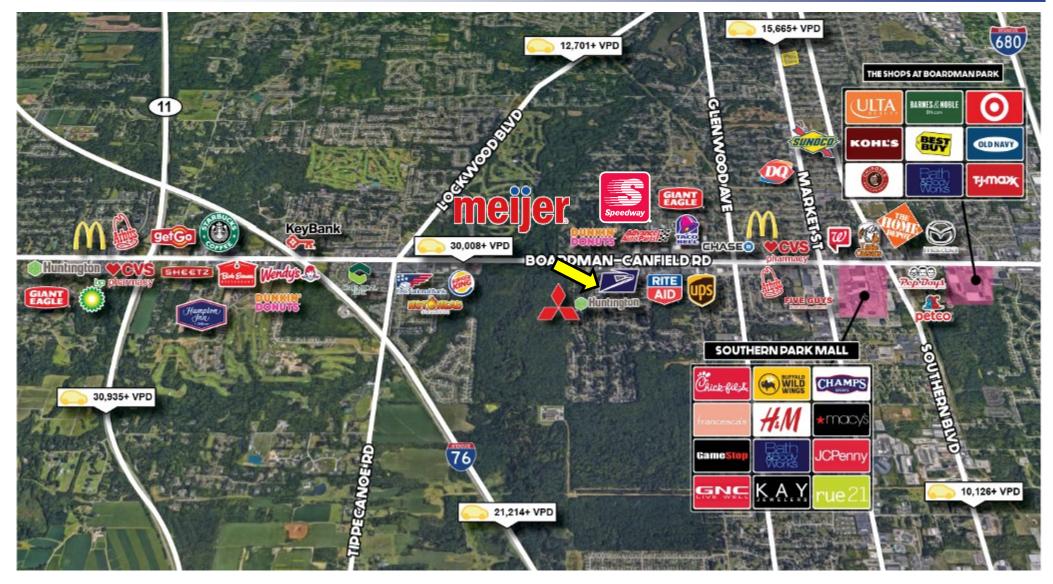

## AERIAL

Office: 330.757.4889 | Fax: 330.294.5622 | 3830 Starr Centre Dr, Suite 2, Canfield, OH 44406