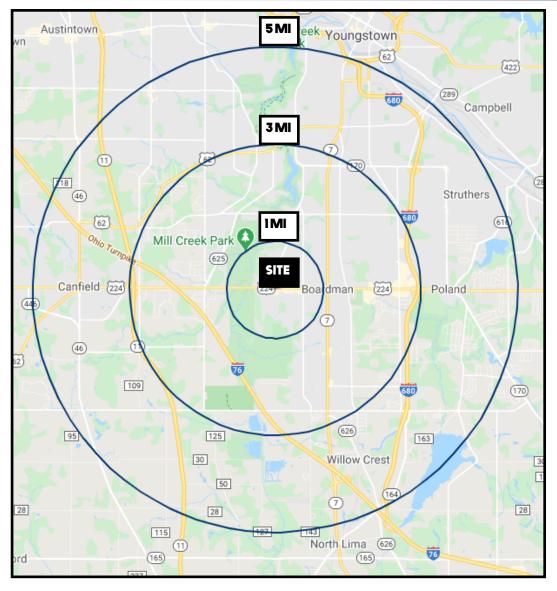

## **AERIAL MAP**

Office: 330.757.4889 | Fax: 330.294.5622 | 3830 Starr Centre Dr, Suite 2, Canfield, OH 44406

# **SITE INFORMATION**

| DEMOGRAPHICS             | 1 <b>MI</b> | 3 MI     | 5 MI     |
|--------------------------|-------------|----------|----------|
| POPULATION               | 6,648       | 46,146   | 116,056  |
| HOUSEHOLDS               | 3,047       | 20,087   | 49,428   |
| MEDIAN AGE               | 45          | 44       | 44       |
| <b>AVERAGE HH INCOME</b> | \$75,357    | \$77,128 | \$69,124 |