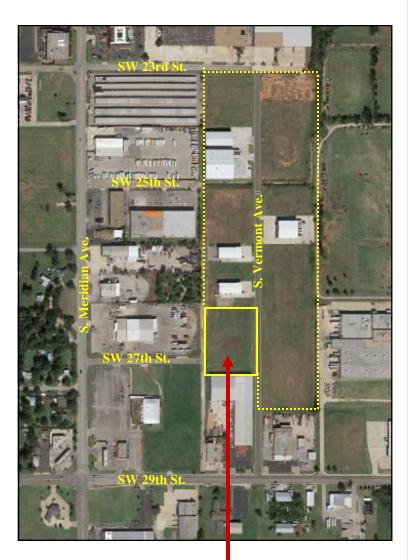

## 3½ LOTS ~ WILL BUILD TO SUIT VERMONT BUSINESS PARK S. Vermont Ave. & SW 29th St. Oklahoma City

## **PROPERTY FEATURES**

**Vermont Business Park** 

Platted Sub-Division

All Utilities on Each Lot

Will Build to Suit

Zoned "I-2" Moderate Industrial

**Close to Will Rogers World Airport** 

Easy Access to Interstate System

Popular Southwest OKC Industrial Area

350' x 300' - Can Divide

**PRICE: TBD** 

For Further Information Contact Gerald L. Gamble (405)232-1138 gambleokc@geraldgambleco.com

The above statements, while not guaranteed, are from sources believed to be reliable. Offered subject to sale, change or withdrawal.