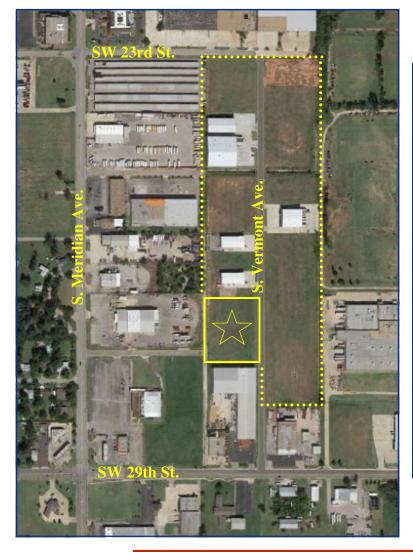

## 3½ LOTS ~ WILL BUILD TO SUIT VERMONT BUSINESS PARK S. Vermont Ave. & SW 29th St. Oklahoma City

## **PROPERTY FEATURES**

**Vermont Business Park** 

Platted Sub-Division

All Utilities on Each Lot

Will Build to Suit

Zoned "I-2" Moderate Industrial

**Close to Will Rogers World Airport** 

Easy Access to Interstate System

Popular Southwest OKC Industrial Area

350' x 300' - Can Divide

**PRICE: TBD** 

For Further Information Contact Gerald L. Gamble (405)232-1138 gambleokc@geraldgambleco.com

The above statements, while not guaranteed, are from sources believed to be reliable. Offered subject to sale, change or withdrawal.