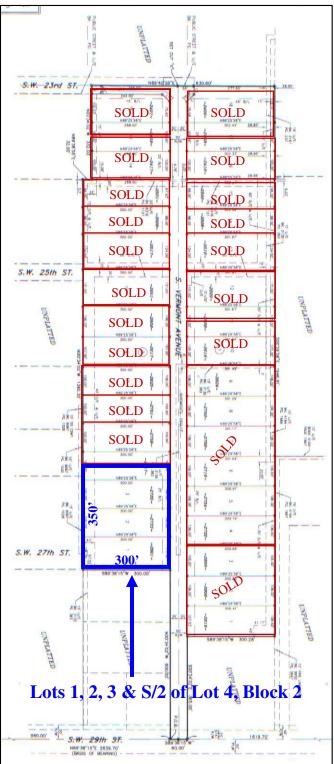

Popular Southwest OKC Industrial Area

350' x 300' - Can Divide

**PRICE: TBD** 

For Further Information Contact Gerald L. Gamble (405)232-1138 gambleokc@geraldgambleco.com

The above statements, while not guaranteed, are from sources believed to be reliable. Offered subject to sale, change or withdrawal.

## **VERMONT BUSINESS PARK**

BEING A PART OF THE SW/4 SECTION 11, T11N, R4W, I.M. AN ADDITION TO THE CITY OF OKLAHOMA CITY, OKLAHOMA COUNTY, OKLAHOMA

## BUILD TO SUIT 3<sup>1</sup>/<sub>2</sub> Lots 350' X 300' - CAN DIVIDE