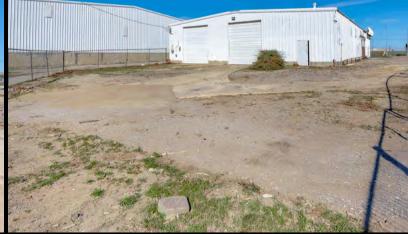

### **Property Overview**

An industrial building, situated on the South I-35 Service Road just north of I-240 and SE 66th Street, is available for lease. With substantial traffic counts of 113,906 vehicles/day on I-35 and 103,902 on I-240, the location offers high visibility. The office area includes a front showroom/office space, a storage closet, and a single restroom. In the warehouse, tenants will find a storage room with 1 overhead door (10'x10'), interior garage space, in ground storm shelter, a single restroom, and 2 drive-in doors with loading docks (14'x10'). The property features 16 FT ceilings, a fenced lot, ample parking in front of the building, making it an enticing option for businesses seeking industrial space.