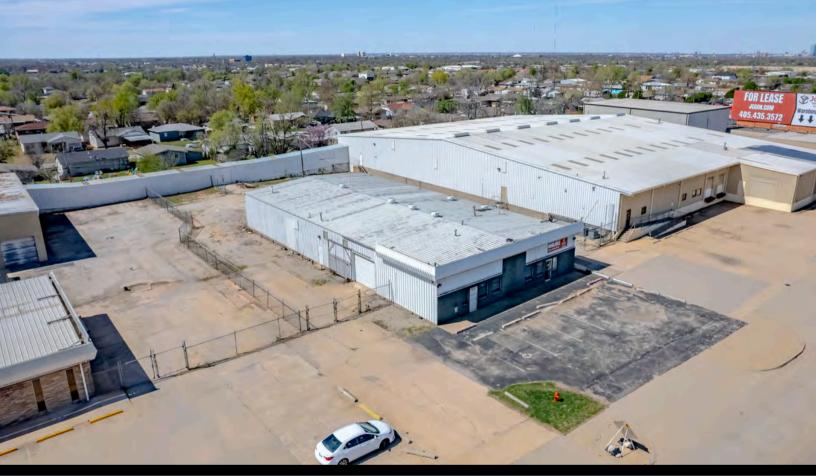

### **Property Overview**

An industrial building, situated on the South I-35 Service Road just north of I-240 and SE 66th Street, is available for lease. With substantial traffic counts of 113,906 vehicles/day on I-35 and 103,902 on I-240, the location offers high visibility. The office area includes a front showroom/office space, a storage closet, and a single restroom. In the warehouse, tenants will find a storage room with 1 overhead door (10'x10'), interior garage space, in ground storm shelter, a single restroom, and 2 drive-in doors with loading docks (14'x10'). The property features 16 FT ceilings, a fenced lot, ample parking in front of the building, making it an enticing option for businesses seeking industrial space.

AVAILABLE

9-

JohnsonCommercialGroup.com

JohnsonCommercialGroup.com

JohnsonCommercialGroup.com