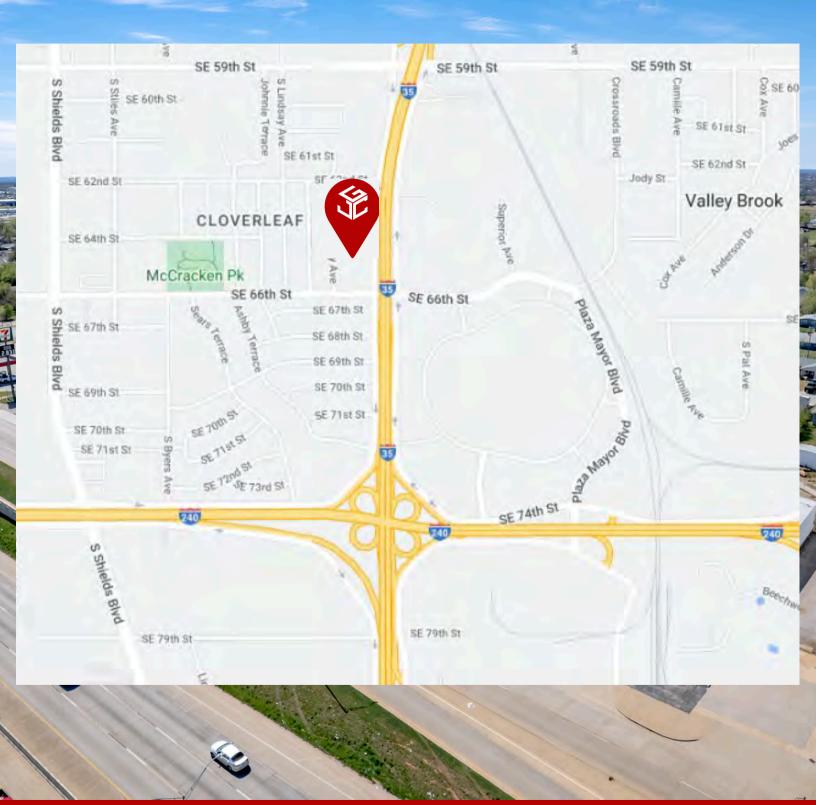

### **Property Overview**

An industrial building, situated on the South I-35 Service Road just north of I-240 and SE 66th Street, is available for lease. With substantial traffic counts of 113,906 vehicles/day on I-35 and 103,902 on I-240, the location offers high visibility. The office area includes a front showroom/office space, a storage closet, and a single restroom. In the warehouse, tenants will find a storage room with 1 overhead door (10'x10'), interior garage space, in ground storm shelter, a single restroom, and 2 drive-in doors with loading docks (14'x10'). The property features 16 FT ceilings, a fenced lot, ample parking in front of the building, making it an enticing option for businesses seeking industrial space.

**Traffic Count** 

Average Daily Volume

120,555 Vehicles

BRICK & BEAM

L

Т

Y

Α