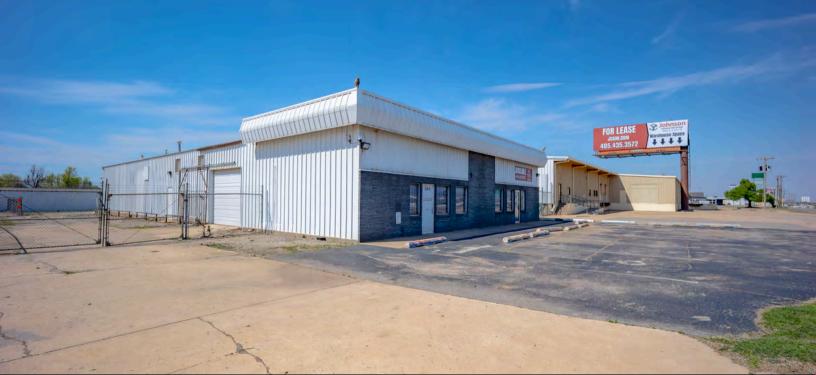

### **Property Overview**

An industrial building, situated on the South I-35 Service Road just north of I-240 and SE 66th Street, is available for lease. With substantial traffic counts of 113,906 vehicles/day on I-35 and 103,902 on I-240, the location offers high visibility. The office area includes a front showroom/office space, a storage closet, and a single restroom. In the warehouse, tenants will find a storage room with 1 overhead door (10'x10'), interior garage space, in ground storm shelter, a single restroom, and 2 drive-in doors with loading docks (14'x10'). The property features 16 FT ceilings, a fenced lot, ample parking in front of the building, making it an enticing option for businesses seeking industrial space.

AVAILABLE

9-

JohnsonCommercialGroup.com

JohnsonCommercialGroup.com

JohnsonCommercialGroup.com