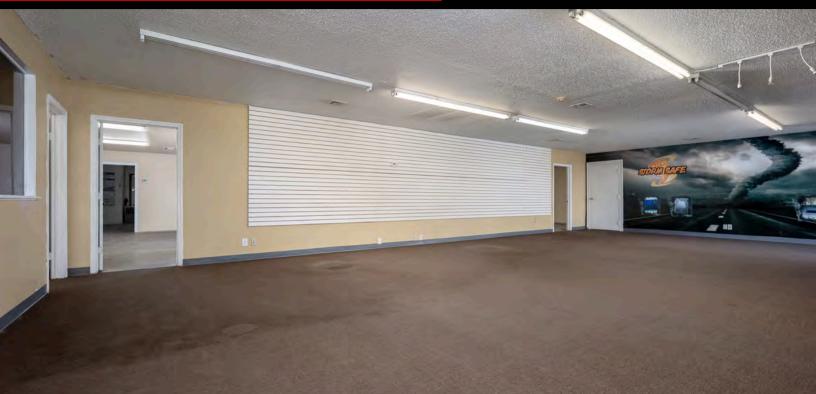

### **Property Overview**

An industrial building, situated on the South I-35 Service Road just north of I-240 and SE 66th Street, is available for lease. With substantial traffic counts of 113,906 vehicles/day on I-35 and 103,902 on I-240, the location offers high visibility. The office area includes a front showroom/office space, a storage closet, and a single restroom. In the warehouse, tenants will find a storage room with 1 overhead door (10'x10'), interior garage space, in ground storm shelter, a single restroom, and 2 drive-in doors with loading docks (14'x10'). The property features 16 FT ceilings, a fenced lot, ample parking in front of the building, making it an enticing option for businesses seeking industrial space.