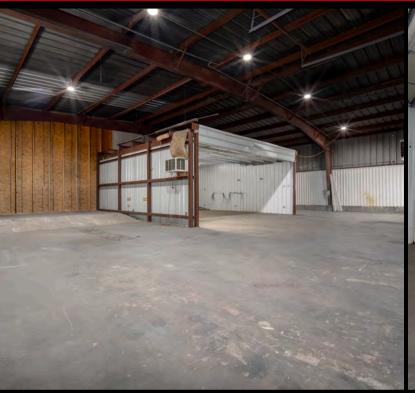

### **Property Overview**

An industrial building, situated on the South I-35 Service Road just north of I-240 and SE 66th Street, is available for lease. With substantial traffic counts of 113,906 vehicles/day on I-35 and 103,902 on I-240, the location offers high visibility. The office area includes a front showroom/office space, a storage closet, and a single restroom. In the warehouse, tenants will find a storage room with 1 overhead door (10'x10'), interior garage space, in ground storm shelter, a single restroom, and 2 drive-in doors with loading docks (14'x10'). The property features 16 FT ceilings, a fenced lot, ample parking in front of the building, making it an enticing option for businesses seeking industrial space.