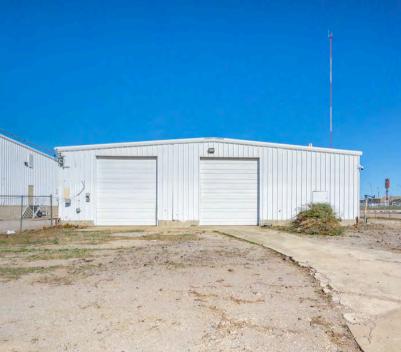

### **Property Overview**

An industrial building, situated on the South I-35 Service Road just north of I-240 and SE 66th Street, is available for lease. With substantial traffic counts of 113,906 vehicles/day on I-35 and 103,902 on I-240, the location offers high visibility. The office area includes a front showroom/office space, a storage closet, and a single restroom. In the warehouse, tenants will find a storage room with 1 overhead door (10'x10'), interior garage space, in ground storm shelter, a single restroom, and 2 drive-in doors with loading docks (14'x10'). The property features 16 FT ceilings, a fenced lot, ample parking in front of the building, making it an enticing option for businesses seeking industrial space.