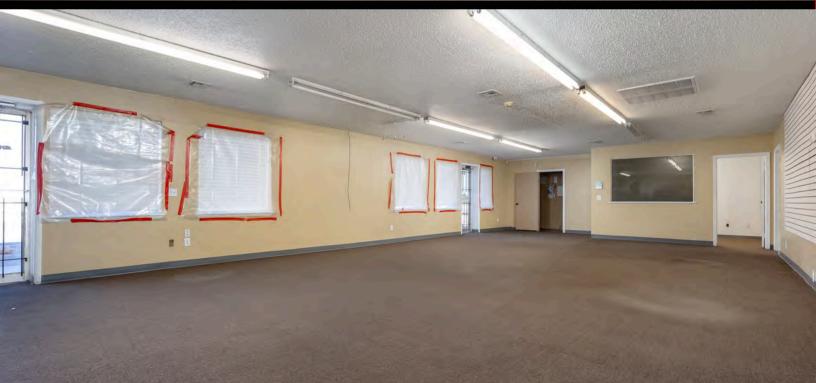

### **Property Overview**

An industrial building, situated on the South I-35 Service Road just north of I-240 and SE 66th Street, is available for lease. With substantial traffic counts of 113,906 vehicles/day on I-35 and 103,902 on I-240, the location offers high visibility. The office area includes a front showroom/office space, a storage closet, and a single restroom. In the warehouse, tenants will find a storage room with 1 overhead door (10'x10'), interior garage space, in ground storm shelter, a single restroom, and 2 drive-in doors with loading docks (14'x10'). The property features 16 FT ceilings, a fenced lot, ample parking in front of the building, making it an enticing option for businesses seeking industrial space.