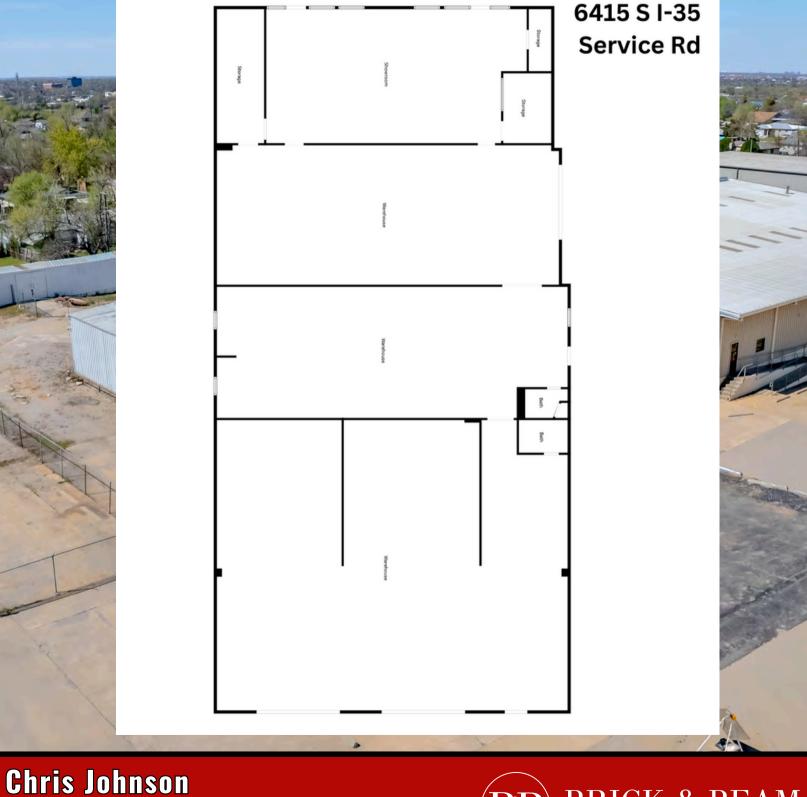

### <u>Offering Summary</u>

<u>Building Size:</u> 7,200 SF +/-<u>Lease Rate:</u> \$7.50 <u>NNN Rate:</u> \$0.65 SF <u>Min Divisible:</u> 7,200 SF +/-<u>Lot Size:</u> .40 Acres <u>Zoning:</u> I-2 <u>Year Built:</u> 1968 <u>Available SF:</u> 7,200 SF +/-

### **Property Overview**

An industrial building, situated on the South I-35 Service Road just north of I-240 and SE 66th Street, is available for lease. With substantial traffic counts of 113,906 vehicles/day on I-35 and 103,902 on I-240, the location offers high visibility. The office area includes a front showroom/office space, a storage closet, and a single restroom. In the warehouse, tenants will find a storage room with 1 overhead door (10'x10'), interior garage space, in ground storm shelter, a single restroom, and 2 drive-in doors with loading docks (14'x10'). The property features 16 FT ceilings, a fenced lot, ample parking in front of the building, making it an enticing option for businesses seeking industrial space.