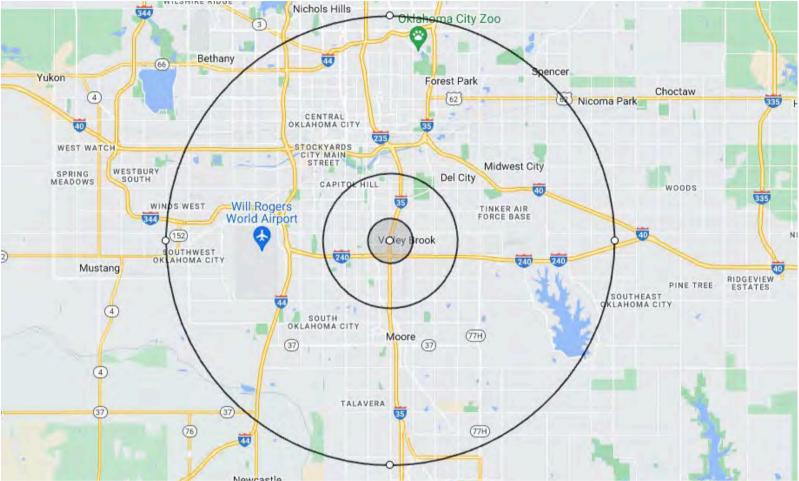

#### JohnsonCommercialGroup.com

| Demographics           | 1 MILE   | 3 MILE   | 10 MILE  |
|------------------------|----------|----------|----------|
| Population             | 4,975    | 78,026   | 531,715  |
| Average Age            | 35       | 35       | 37       |
| Employment             | 6,395    | 42,089   | 305,487  |
| Households             | 1,825    | 29,717   | 209,323  |
| Ave. Household Income  | \$45,221 | \$53,449 | \$69,875 |
| Median Household Value | \$36,475 | \$42,560 | \$53,722 |