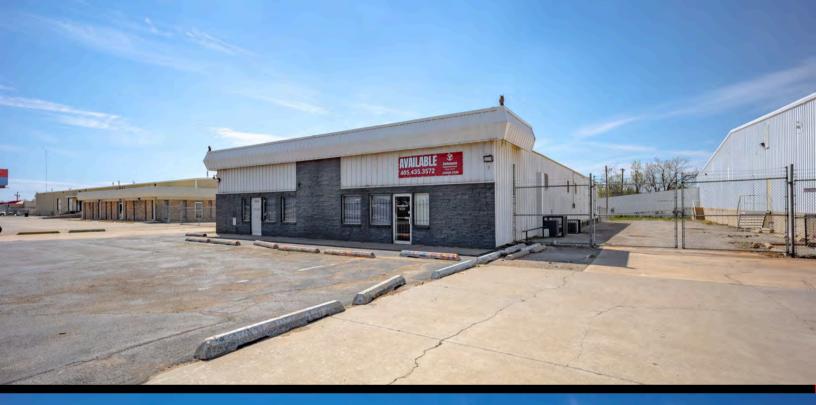

### **Property Overview**

An industrial building, situated on the South I-35 Service Road just north of I-240 and SE 66th Street, is available for lease. With substantial traffic counts of 113,906 vehicles/day on I-35 and 103,902 on I-240, the location offers high visibility. The office area includes a front showroom/office space, a storage closet, and a single restroom. In the warehouse, tenants will find a storage room with 1 overhead door (10'x10'), interior garage space, in ground storm shelter, a single restroom, and 2 drive-in doors with loading docks (14'x10'). The property features 16 FT ceilings, a fenced lot, ample parking in front of the building, making it an enticing option for businesses seeking industrial space.

AVAILABLE

9-

JohnsonCommercialGroup.com

JohnsonCommercialGroup.com

JohnsonCommercialGroup.com