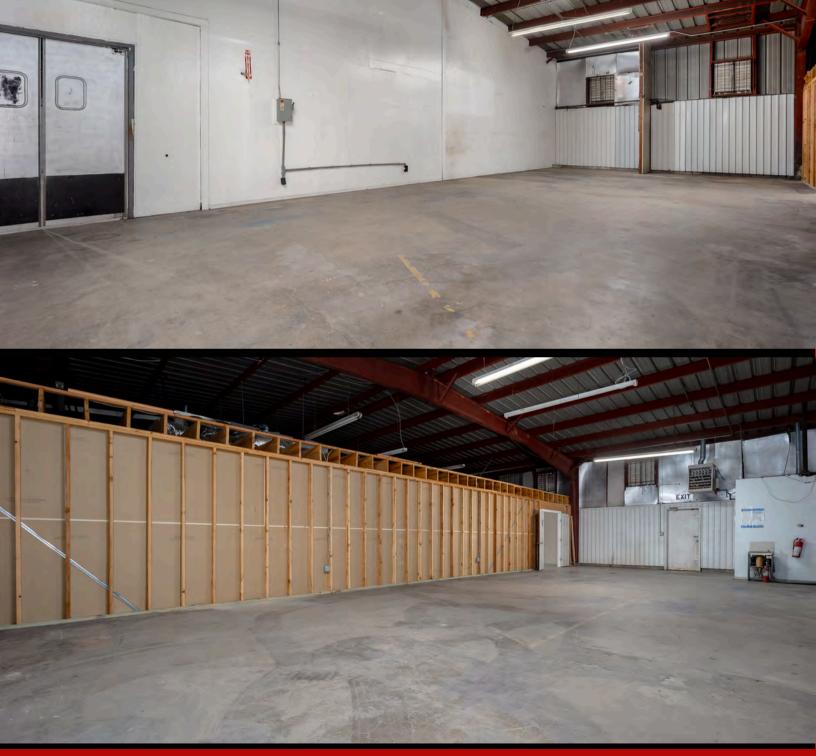

### **Property Overview**

An industrial building, situated on the South I-35 Service Road just north of I-240 and SE 66th Street, is available for lease. With substantial traffic counts of 113,906 vehicles/day on I-35 and 103,902 on I-240, the location offers high visibility. The office area includes a front showroom/office space, a storage closet, and a single restroom. In the warehouse, tenants will find a storage room with 1 overhead door (10'x10'), interior garage space, in ground storm shelter, a single restroom, and 2 drive-in doors with loading docks (14'x10'). The property features 16 FT ceilings, a fenced lot, ample parking in front of the building, making it an enticing option for businesses seeking industrial space.