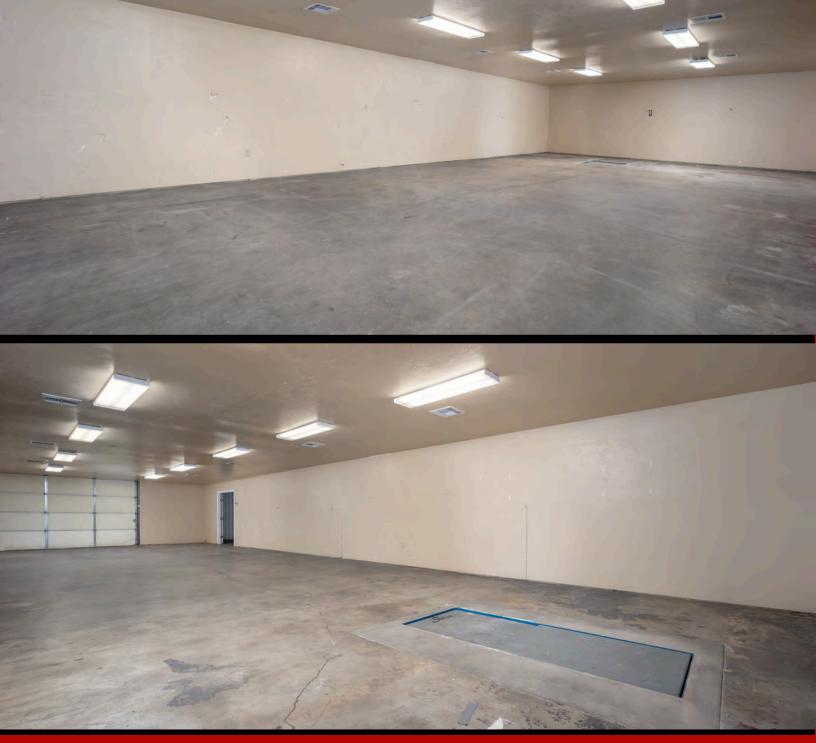

### **Property Overview**

An industrial building, situated on the South I-35 Service Road just north of I-240 and SE 66th Street, is available for lease. With substantial traffic counts of 113,906 vehicles/day on I-35 and 103,902 on I-240, the location offers high visibility. The office area includes a front showroom/office space, a storage closet, and a single restroom. In the warehouse, tenants will find a storage room with 1 overhead door (10'x10'), interior garage space, in ground storm shelter, a single restroom, and 2 drive-in doors with loading docks (14'x10'). The property features 16 FT ceilings, a fenced lot, ample parking in front of the building, making it an enticing option for businesses seeking industrial space.