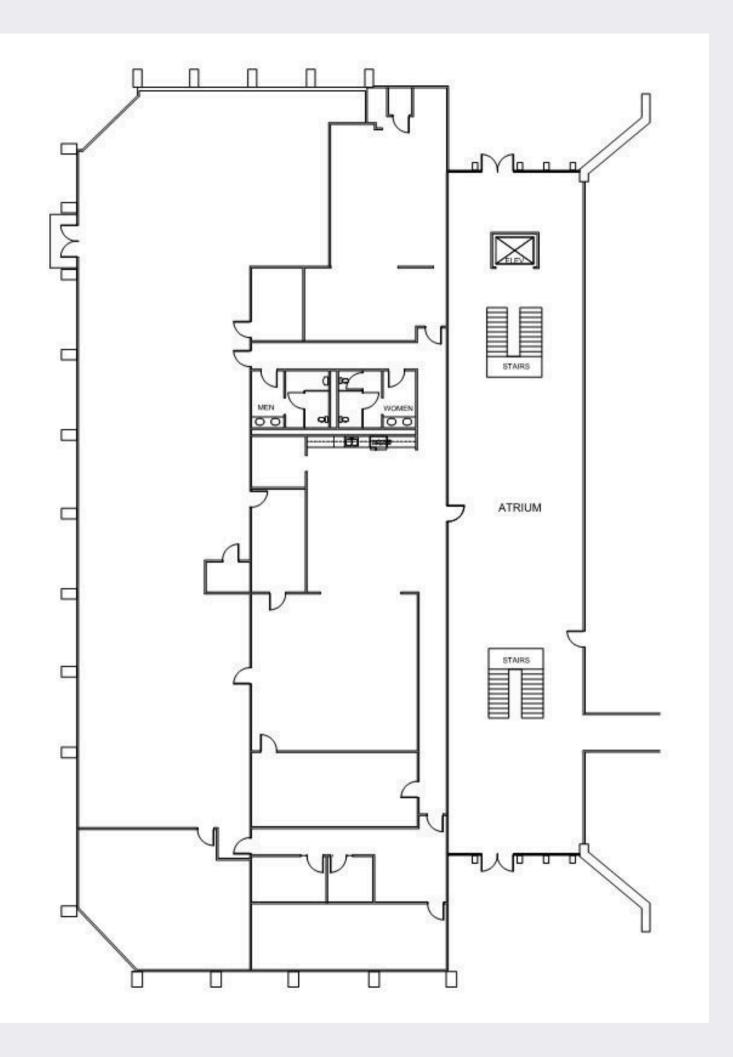

## **AVAILABLE SPACE**

- ✓ Approx. 12,500 sq. ft.
- Located on the 1st floor
- Access control to the space from the interior and exterior of the building
- Private restrooms
- Majority open concept space
- Supplemental HVAC for 24 hour service available for portion of the space
- Additional electrical including Automatic Transfer Switch (ATS)