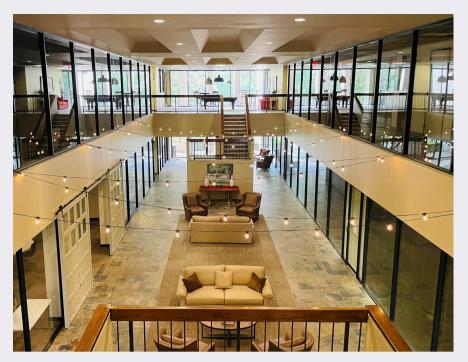

## OFFICE SPACE FOR LEASE/INVESTMENT

8945 Long Point Road is approximately 50,000 square feet situated on 2.75 acres. It was built in 1979 and underwent extensive renovation in 2013. The building is located in the Spring Branch area with easy access to I-10 and US-290 and is in close proximity to restaurants, banks and other services. This gated property provides it's tenants with many amenities including a large shared conference room, key-card access and indoor gym as well as a regulation lighted pickleball court.

## **AVAILABLE SPACE**

- ✓ Approx. 12,500 sq. ft.
- Located on the 1st floor
- Access control to the space from the interior and exterior of the building
- Private restrooms
- Majority open concept space
- Supplemental HVAC for 24 hour service available for portion of the space
- Additional electrical including Automatic Transfer Switch (ATS)