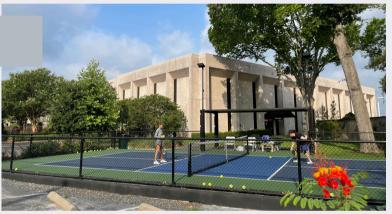

## OFFICE SPACE FOR LEASE/INVESTMENT

8945 Long Point Road is approximately 50,000 square feet situated on 2.75 acres. It was built in 1979 and underwent extensive renovation in 2013. The building is located in the Spring Branch area with easy access to I-10 and US-290 and is in close proximity to restaurants, banks and other services. This gated property provides it's tenants with many amenities including a large shared conference room, key-card access and indoor gym as well as a regulation lighted pickleball court.