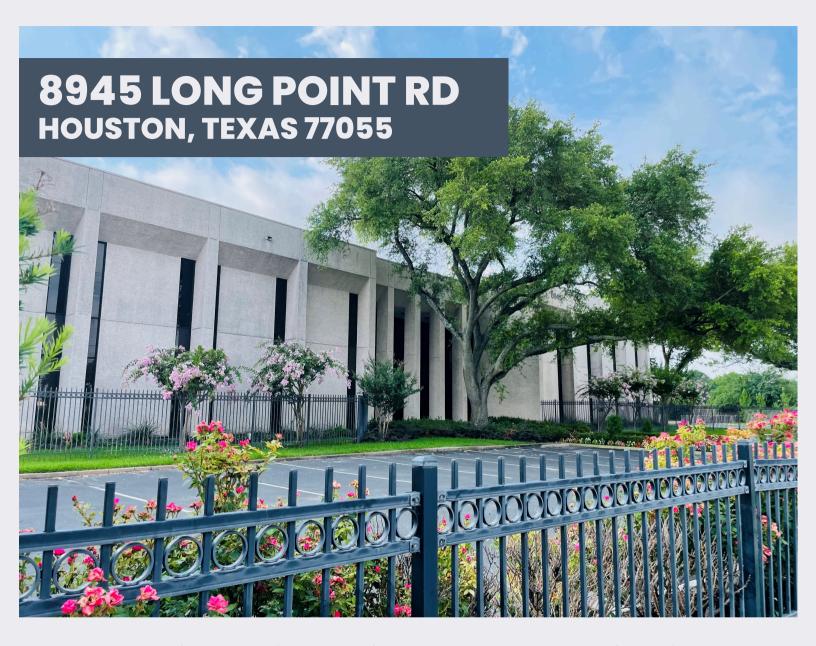

## OFFICE SPACE FOR LEASE/INVESTMENT

8945 Long Point Road is approximately 50,000 square feet situated on 2.75 acres. It was built in 1979 and underwent extensive renovation in 2013. The building is located in the Spring Branch area with easy access to I-10 and US-290 and is in close proximity to restaurants, banks and other services. This gated property provides it's tenants with many amenities including a large shared conference room, key-card access and indoor gym as well as a regulation lighted pickleball court.