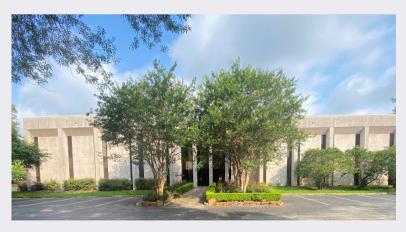

## OFFICE SPACE FOR LEASE/INVESTMENT

8945 Long Point Road is approximately 50,000 square feet situated on 2.75 acres. It was built in 1979 and underwent extensive renovation in 2013. The building is located in the Spring Branch area with easy access to I-10 and US-290 and is in close proximity to restaurants, banks and other services. This gated property provides it's tenants with many amenities including a large shared conference room, key-card access and indoor gym as well as a regulation lighted pickleball court.