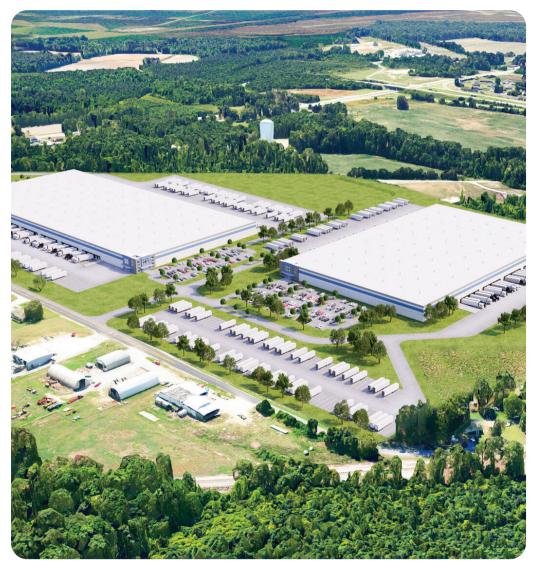

# **Suffolk**

### **Property Features**

| RBA             | 908,448 Square Feet        |
|-----------------|----------------------------|
| Site            | 71.72 Acres                |
| Clear Height    | 36'                        |
| Loading Docks   | 178 ext                    |
| HVAC            | Yes                        |
| Fire Protection | Yes                        |
| Access          | 24/7, Turnkey              |
| Warehouse       | 300 - 903,448 SF Divisible |
| Private Office  | 150 - 5,000 SF Divisible   |