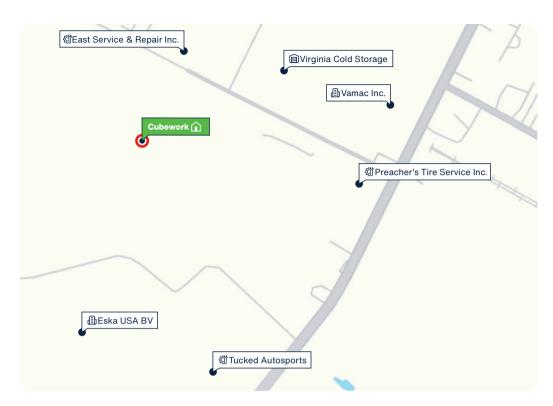

## Facility Map

www.cubework.com 800.338.6369

- 245 Benton Road, Suffolk, VA 23434
- **800-338-6369**