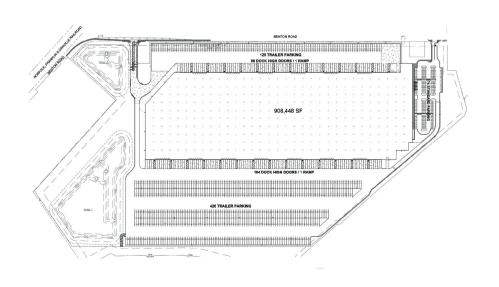

## Facility Map

www.cubework.com 800.338.6369

- 245 Benton Road, Suffolk, VA 23434
- **800-338-6369**

### **Property Features**

| RBA             | 908,448 Square Feet        |
|-----------------|----------------------------|
| Site            | 71.72 Acres                |
| Clear Height    | 36'                        |
| Loading Docks   | 178 ext                    |
| HVAC            | Yes                        |
| Fire Protection | Yes                        |
| Access          | 24/7, Turnkey              |
| Warehouse       | 300 - 903,448 SF Divisible |
| Private Office  | 150 - 5,000 SF Divisible   |