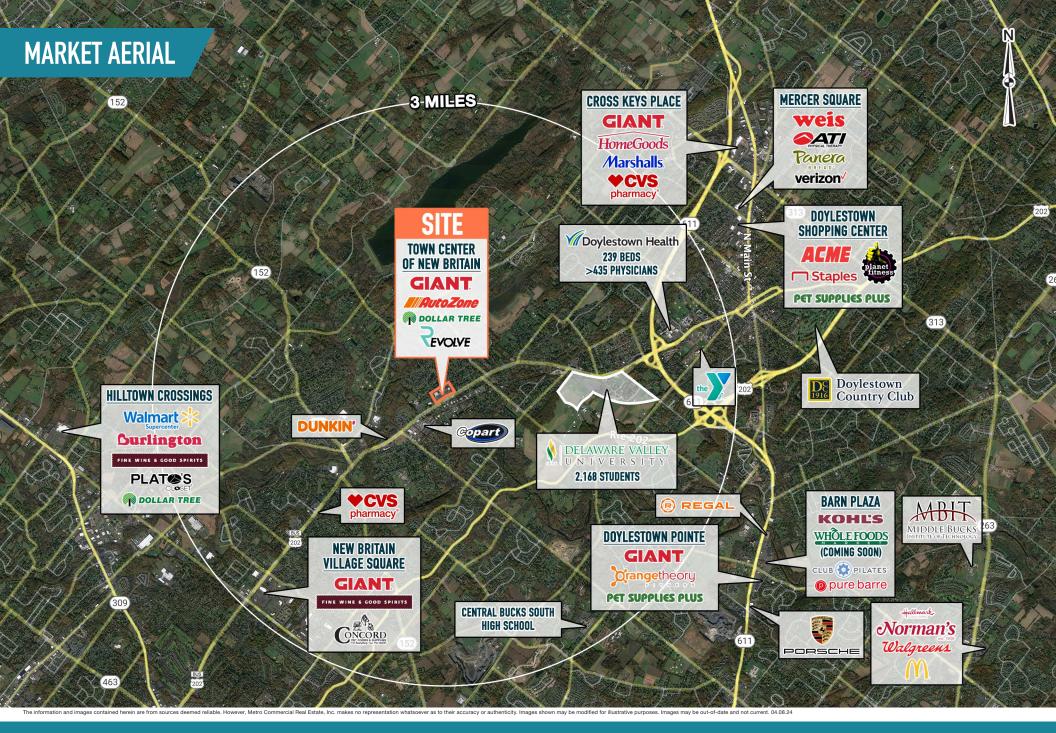

# NEW BRITAIN, PA 436 TOWN CENTER

 $\pm 443$  SF – 10,876 SF AND PAD WITH DRIVE-THRU AVAILABLE FOR LEASE; GLA:  $\pm 124,262$  SF

**UNDER NEW OWNERSHIP!** 