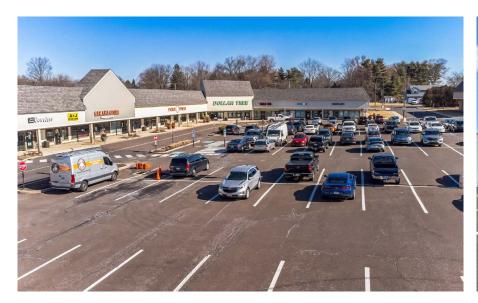

# NEW BRITAIN, PA 436 TOWN CENTER

 $\pm 443$  SF – 10,876 SF AND PAD WITH DRIVE-THRU AVAILABLE FOR LEASE; GLA:  $\pm 124,262$  SF

**UNDER NEW OWNERSHIP!** 