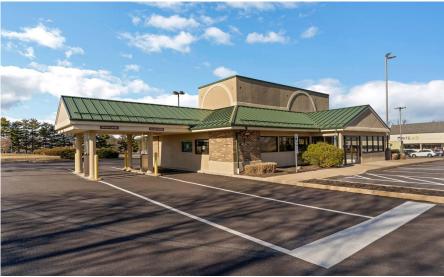

# NEW BRITAIN, PA 436 TOWN CENTER

 $\pm 443$  SF – 10,876 SF AND PAD WITH DRIVE-THRU AVAILABLE FOR LEASE; GLA:  $\pm 124,262$  SF

**UNDER NEW OWNERSHIP!** 