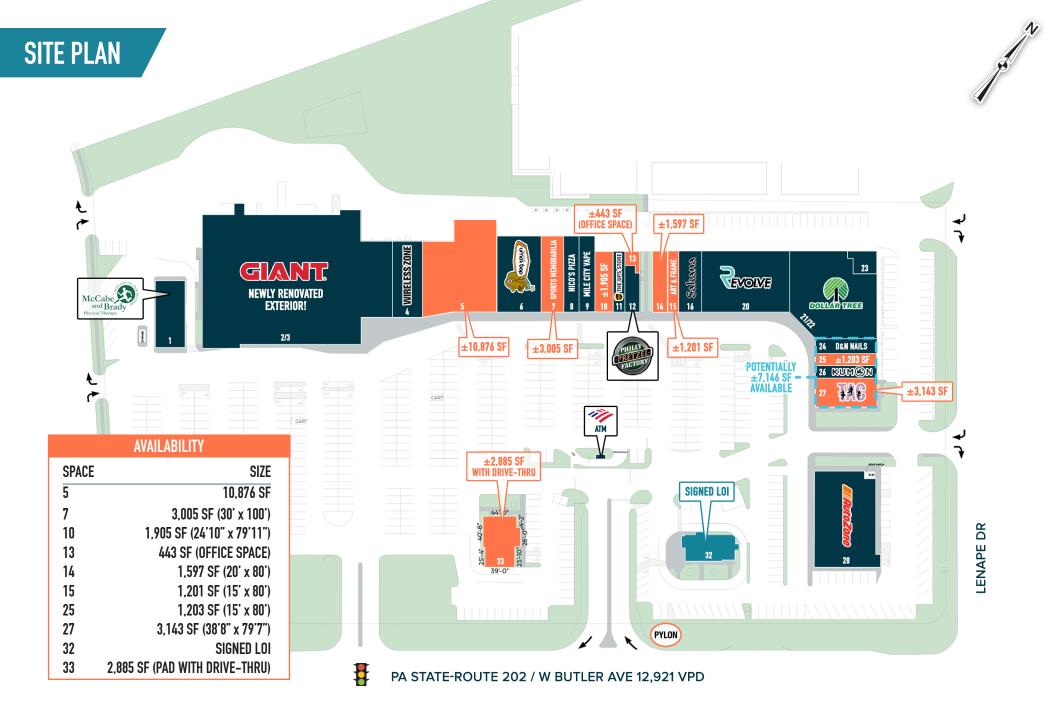

# NEW BRITAIN, PA 436 TOWN CENTER

 $\pm 443$  SF – 10,876 SF AND PAD WITH DRIVE-THRU AVAILABLE FOR LEASE; GLA:  $\pm 124,262$  SF

**UNDER NEW OWNERSHIP!** 