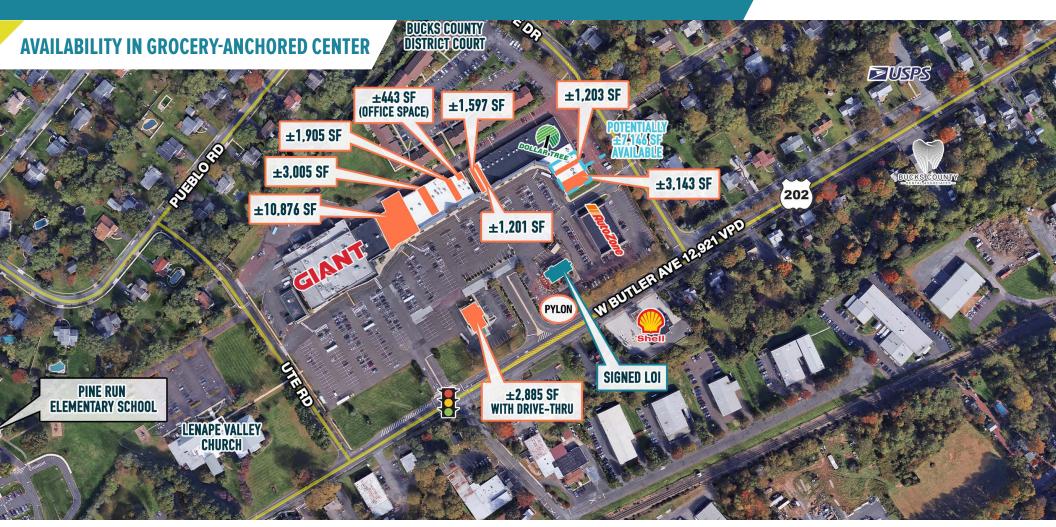

# NEW BRITAIN, PA 436 TOWN CENTER

 $\pm 443$  SF – 10,876 SF AND PAD WITH DRIVE-THRU AVAILABLE FOR LEASE; GLA:  $\pm 124,262$  SF

**UNDER NEW OWNERSHIP!** 

## **NEW GIANT EXTERIOR RENOVATION!**

The information and images contained herein are from sources deemed reliable. However, Metro Commercial Real Estate, Inc. makes no representation whatsoever as to their accuracy or authenticity. Images shown may be modified for illustrative purposes. Images may be out-of-date and not current. 04.08.2