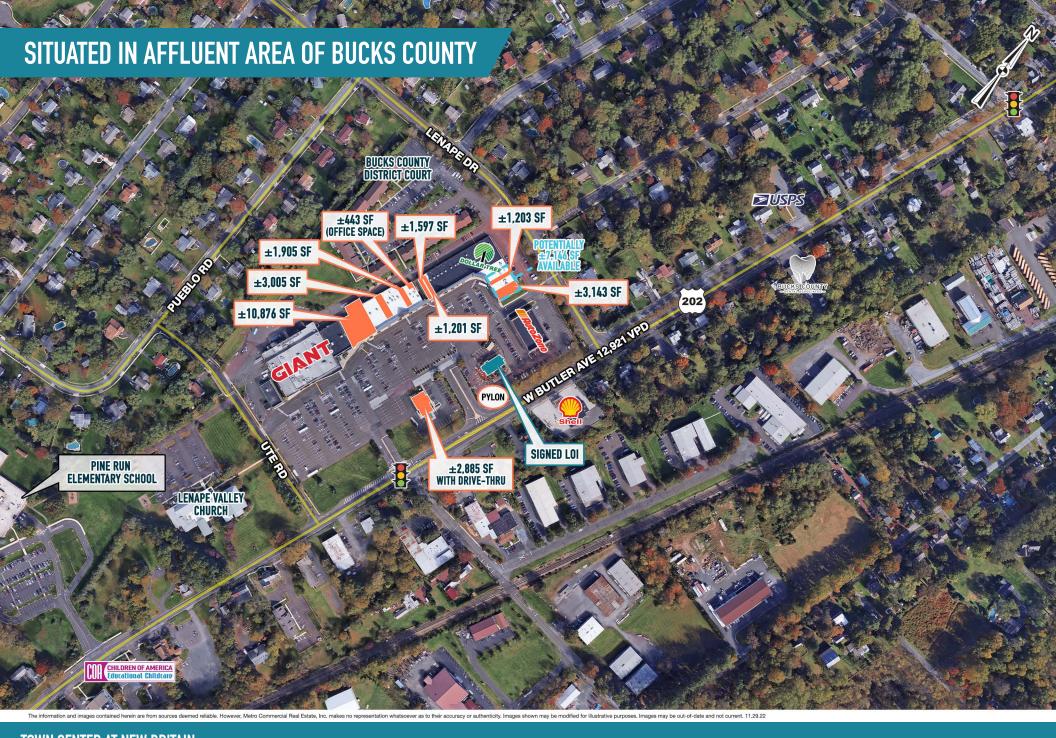

# NEW BRITAIN, PA 436 TOWN CENTER

 $\pm 443$  SF – 10,876 SF AND PAD WITH DRIVE-THRU AVAILABLE FOR LEASE; GLA:  $\pm 124,262$  SF

**UNDER NEW OWNERSHIP!** 

## **NEW GIANT EXTERIOR RENOVATION!**

The information and images contained herein are from sources deemed reliable. However, Metro Commercial Real Estate, Inc. makes no representation whatsoever as to their accuracy or authenticity. Images shown may be modified for illustrative purposes. Images may be out-of-date and not current. 04.08.2