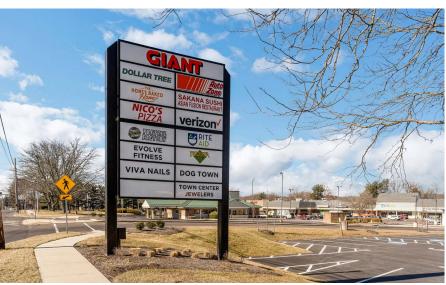

# NEW BRITAIN, PA 436 TOWN CENTER

 $\pm 443$  SF – 10,876 SF AND PAD WITH DRIVE-THRU AVAILABLE FOR LEASE; GLA:  $\pm 124,262$  SF

**UNDER NEW OWNERSHIP!** 

## **NEW GIANT EXTERIOR RENOVATION!**

The information and images contained herein are from sources deemed reliable. However, Metro Commercial Real Estate, Inc. makes no representation whatsoever as to their accuracy or authenticity. Images shown may be modified for illustrative purposes. Images may be out-of-date and not current. 04.08.2