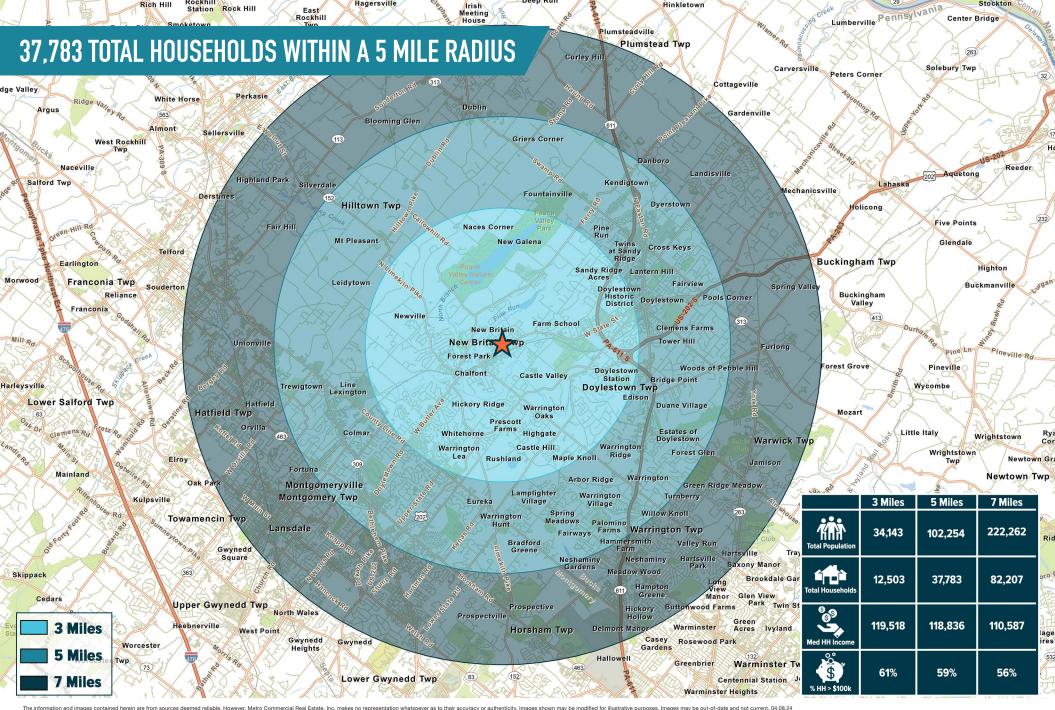

# NEW BRITAIN, PA 436 TOWN CENTER

 $\pm 443$  SF – 10,876 SF AND PAD WITH DRIVE-THRU AVAILABLE FOR LEASE; GLA:  $\pm 124,262$  SF

**UNDER NEW OWNERSHIP!** 