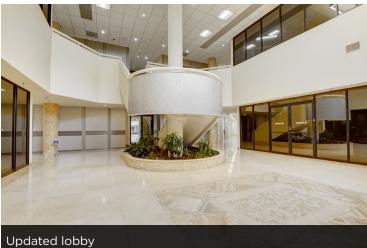

#### PROPERTY OVERVIEW

The Trafalgar Office Plaza features two, 2-story campus style office buildings that are ideally located off West Commercial Blvd. in the Fort Lauderdale Commerce Center with easy access to I-95, the Florida Turnpike, and the Fort Lauderdale Executive Airport. The interior and exterior of the buildings have been recently remodeled with many upgrades including: LED lighting, marble floors, electronic access panels, etc. The buildings are comprised of 45 suites ranging from 532 square feet to 7,828 square feet with the largest contiguous space totaling 11,463 square feet.

### PROPERTY HIGHLIGHTS

- Incredible Upside Potential on Increased Occupancy and Rents
- · New High Efficiency LED Lighting
- Priced Well Below Replacement Cost
- Must See Interior Renovations (2018)
- Minimal T.I. Required on Vacant Suites

# **ADDITIONAL PHOTOS**

KEITH KIDWELL, SIOR, CCIM

C: 954.234.8777 keith@svncr.com