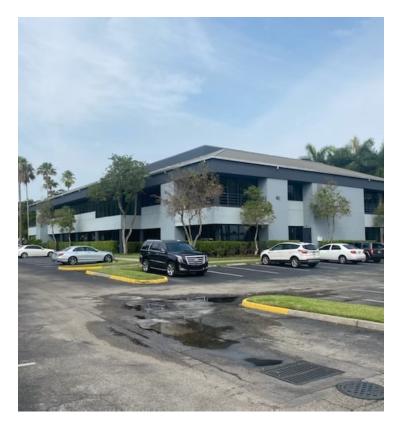

#### PROPERTY OVERVIEW

The Trafalgar Office Plaza features two, 2-story campus style office buildings that are ideally located off West Commercial Blvd. in the Fort Lauderdale Commerce Center with easy access to I-95, the Florida Turnpike, and the Fort Lauderdale Executive Airport. The interior and exterior of the buildings have been recently remodeled with many upgrades including: LED lighting, marble floors, electronic access panels, etc. The buildings are comprised of 45 suites ranging from 532 square feet to 7,828 square feet with the largest contiguous space totaling 11,463 square feet.

# **ADDITIONAL PHOTOS**

KEITH KIDWELL, SIOR, CCIM

C: 954.234.8777 keith@svncr.com