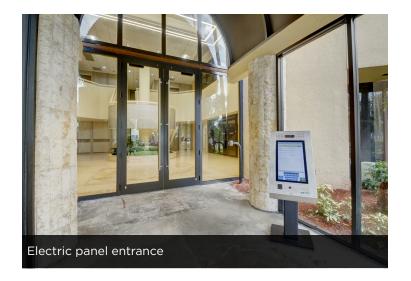

#### PROPERTY OVERVIEW

The Trafalgar Office Plaza features two, 2-story campus style office buildings that are ideally located off West Commercial Blvd. in the Fort Lauderdale Commerce Center with easy access to I-95, the Florida Turnpike, and the Fort Lauderdale Executive Airport. The interior and exterior of the buildings have been recently remodeled with many upgrades including: LED lighting, marble floors, electronic access panels, etc. The buildings are comprised of 45 suites ranging from 532 square feet to 7,828 square feet with the largest contiguous space totaling 11,463 square feet.

# **ADDITIONAL PHOTOS**

KEITH KIDWELL, SIOR, CCIM

C: 954.234.8777 keith@svncr.com