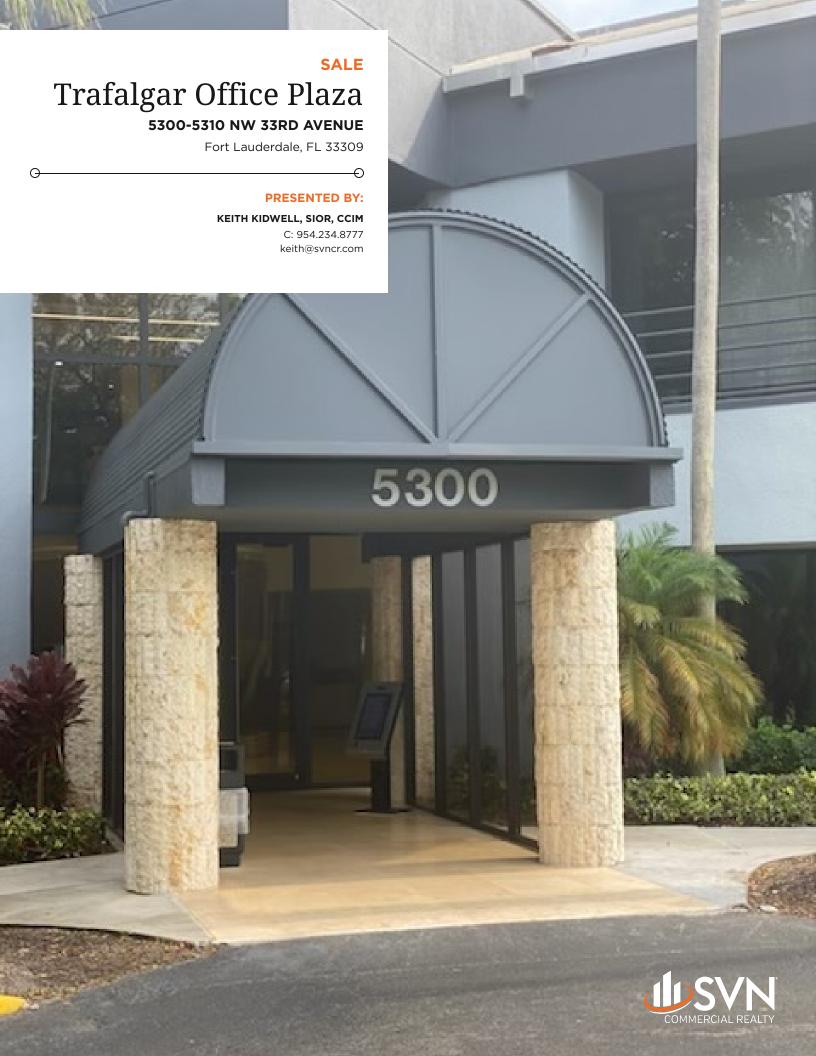

#### PROPERTY OVERVIEW

The Trafalgar Office Plaza features two, 2-story campus style office buildings that are ideally located off West Commercial Blvd. in the Fort Lauderdale Commerce Center with easy access to I-95, the Florida Turnpike, and the Fort Lauderdale Executive Airport. The interior and exterior of the buildings have been recently remodeled with many upgrades including: LED lighting, marble floors, electronic access panels, etc. The buildings are comprised of 45 suites ranging from 532 square feet to 7,828 square feet with the largest contiguous space totaling 11,463 square feet.