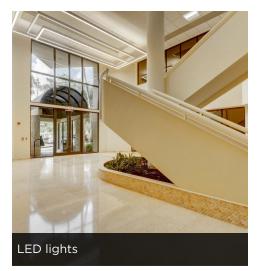

#### PROPERTY OVERVIEW

The Trafalgar Office Plaza features two, 2-story campus style office buildings that are ideally located off West Commercial Blvd. in the Fort Lauderdale Commerce Center with easy access to I-95, the Florida Turnpike, and the Fort Lauderdale Executive Airport. The interior and exterior of the buildings have been recently remodeled with many upgrades including: LED lighting, marble floors, electronic access panels, etc. The buildings are comprised of 45 suites ranging from 532 square feet to 7,828 square feet with the largest contiguous space totaling 11,463 square feet.

### PROPERTY HIGHLIGHTS

- Incredible Upside Potential on Increased Occupancy and Rents
- · New High Efficiency LED Lighting
- Priced Well Below Replacement Cost
- Must See Interior Renovations (2018)
- Minimal T.I. Required on Vacant Suites

# **ADDITIONAL PHOTOS**

KEITH KIDWELL, SIOR, CCIM

C: 954.234.8777 keith@svncr.com