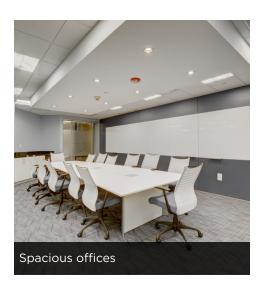

#### PROPERTY OVERVIEW

The Trafalgar Office Plaza features two, 2-story campus style office buildings that are ideally located off West Commercial Blvd. in the Fort Lauderdale Commerce Center with easy access to I-95, the Florida Turnpike, and the Fort Lauderdale Executive Airport. The interior and exterior of the buildings have been recently remodeled with many upgrades including: LED lighting, marble floors, electronic access panels, etc. The buildings are comprised of 45 suites ranging from 532 square feet to 7,828 square feet with the largest contiguous space totaling 11,463 square feet.

# **ADDITIONAL PHOTOS**

KEITH KIDWELL, SIOR, CCIM

C: 954.234.8777 keith@svncr.com