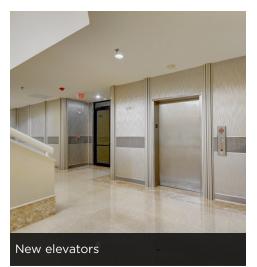

#### PROPERTY OVERVIEW

The Trafalgar Office Plaza features two, 2-story campus style office buildings that are ideally located off West Commercial Blvd. in the Fort Lauderdale Commerce Center with easy access to I-95, the Florida Turnpike, and the Fort Lauderdale Executive Airport. The interior and exterior of the buildings have been recently remodeled with many upgrades including: LED lighting, marble floors, electronic access panels, etc. The buildings are comprised of 45 suites ranging from 532 square feet to 7,828 square feet with the largest contiguous space totaling 11,463 square feet.

# **ADDITIONAL PHOTOS**

KEITH KIDWELL, SIOR, CCIM

C: 954.234.8777 keith@svncr.com